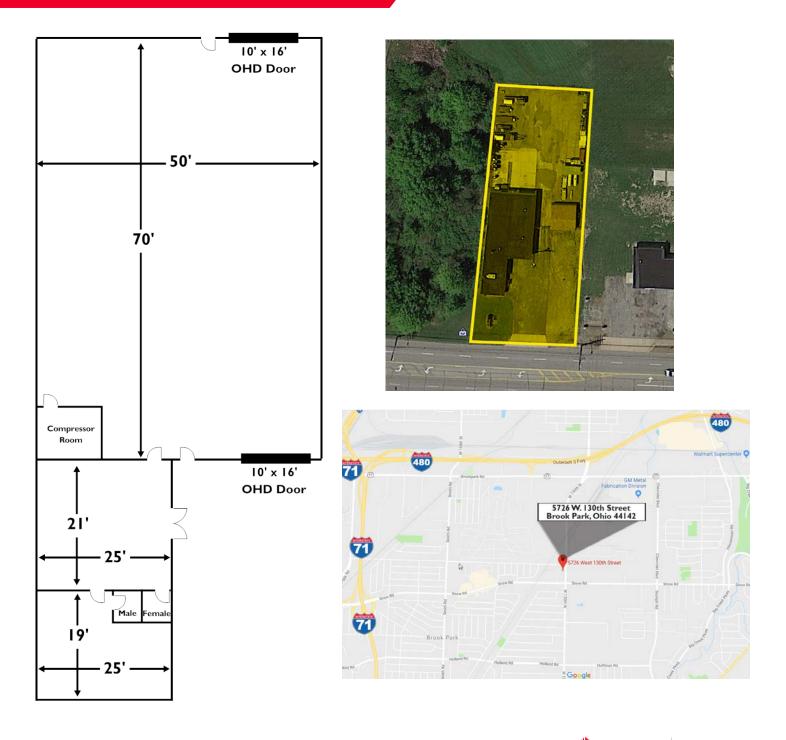

## Floorplan, Aerial & Map

### **5726 W. 130th Street** BROOK PARK. OHIO 44142

Freestanding 4,500 SF Light Industrial Building with fully fenced rear lot and ancillary 700 SF garage.

### **Property Specifications**

| TOTAL SF       | 4,500 SF          | SPRINKLER        | No                  |
|----------------|-------------------|------------------|---------------------|
| OFFICE SF      | 1,000 SF          | LIGHTING         | Fluorescent         |
| INDUSTRIAL SF  | 3,500 SF          | HEAT             | Co Ray Vac          |
| LAND           | 0.64 acres        | AIR-CONDITIONING | HVAC Office         |
| CONSTRUCTED    | 1965              | FLOOR            | Concrete            |
| CONSTRUCTION   | Masonry           | POWER            | 400A / 120/208 / 3P |
| CEILING HEIGHT | 12'               | LEASE RATE       | \$10.00/NNN         |
| DRIVE-IN DOORS | Two (2) 10' x 16' |                  |                     |