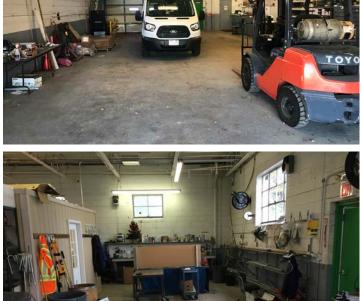

### **5726 W. 130th Street** BROOK PARK, OHIO 44142

Photos

ALLA

**GEORGE J. POFOK, CCIM, SIOR** Senior Vice President 216.525.1469 gpofok@crescorealestate.com

### **5726 W. 130th Street** BROOK PARK. OHIO 44142

Freestanding 4,500 SF Light Industrial Building with fully fenced rear lot and ancillary 700 SF garage.