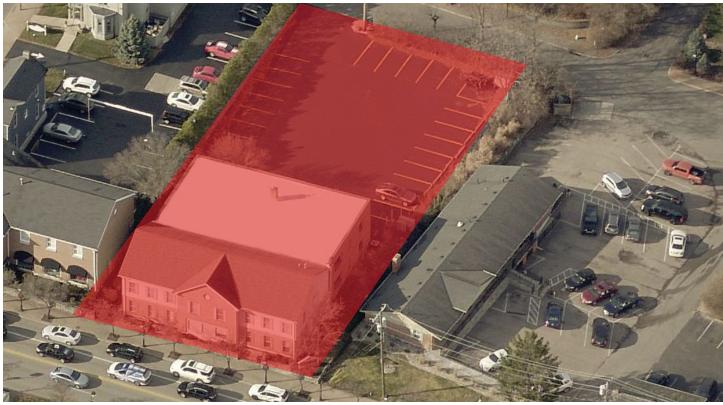

## Medical office space available

- 10,340 total s.f.
  - 1st floor
    - Suite 1 2,330 s.f.
    - Suite 2 2,840 s.f.
  - 2nd floor
    - 5,170 s.f.
- Located in downtown Montgomery
- 25 parking space and additional public lots nearby
- Lease rate: \$19.95/s.f. gross + utilities and janitorial
- Sale price: negotiable

## 9505 Montgomery Rd Cincinnati, OH 45242