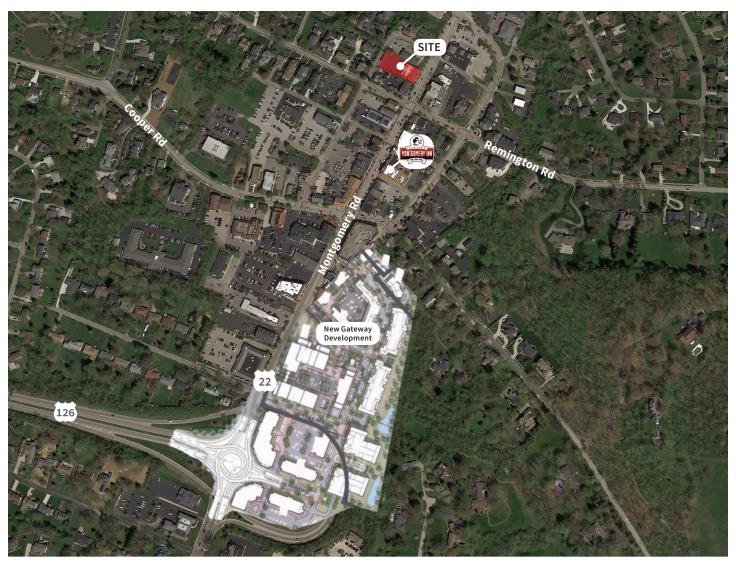

# For lease

## Medical office space available

- 10,340 total s.f.
  - 1st floor
    - Suite 1 2,330 s.f.
    - Suite 2 2,840 s.f.
  - 2nd floor
    - 5,170 s.f.
- Located in downtown Montgomery
- 25 parking space and additional public lots nearby
- Lease rate: \$19.95/s.f. gross + utilities and janitorial
- Sale price: negotiable

## 9505 Montgomery Rd Cincinnati, OH 45242

#### **Todd Pease**

+1 513 297 2506 todd.pease@am.jll.com

#### **Tom Fairhurst**

+1 513 297 2511 tom.fairhurst@am.jll.com

#### jll.com/cincinnati











## **Contact us**

#### **Todd Pease**

+1 513 297 2506 todd.pease@am.jll.com

### **Tom Fairhurst**

+1 513 297 2511 tom.fairhurst@am.jll.com

jll.com/cincinnati



Although information has been obtained from sources deemed reliable, neither Owner nor JLL makes any guarantees, warranties or representations, express or implied, as to the completeness or accuracy as to the information contained herein. Any projections, opinions, assumptions or estimates used are for example only. There may be differences between projected and actual results, and those differences may be material. The Property may be withdrawn without notice. Neither Owner nor JLL accepts any liability for any loss or damage suffered by any party resulting from reliance on this information. If the recipient of this i