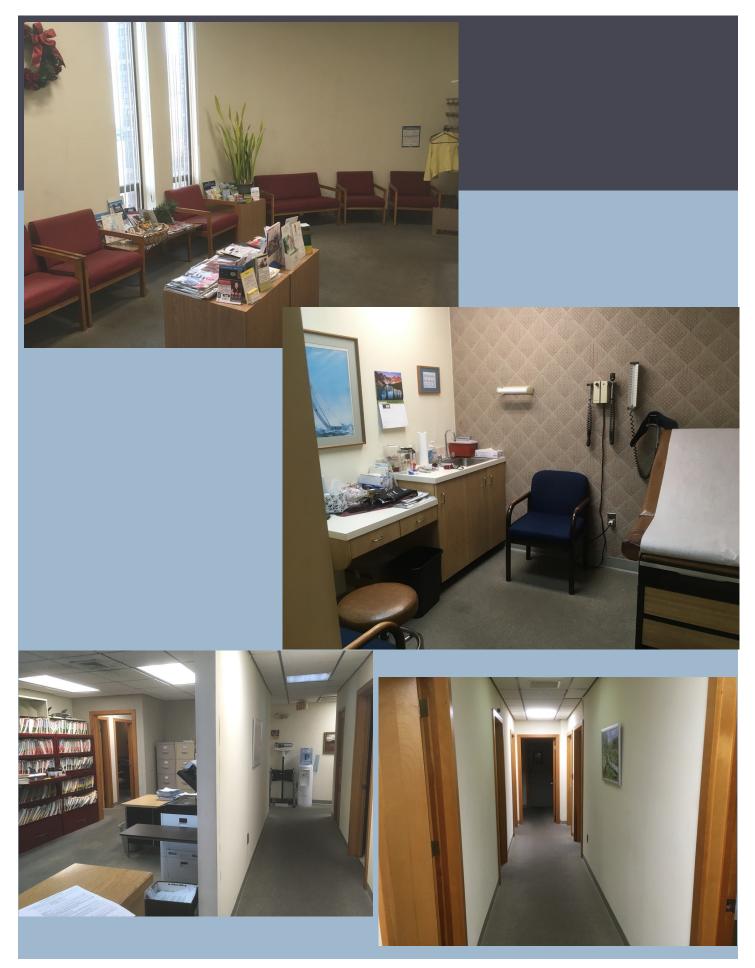

## PEQUOT COMMERCIAL

15 Chesterfield Road, Suite 4 East Lyme, CT 06333

860-447-9570 x133 860-444-6661 Fax

- > 3,005sf Medical office condo
- > Handicap accessible
- > Ample off-street parking
- > Zone R-2
- > 0.5 miles to L&M/Yale-New Haven Hospital
- > New roof in 2018
- > Water in all rooms
- > City Water/Sewer; Electric