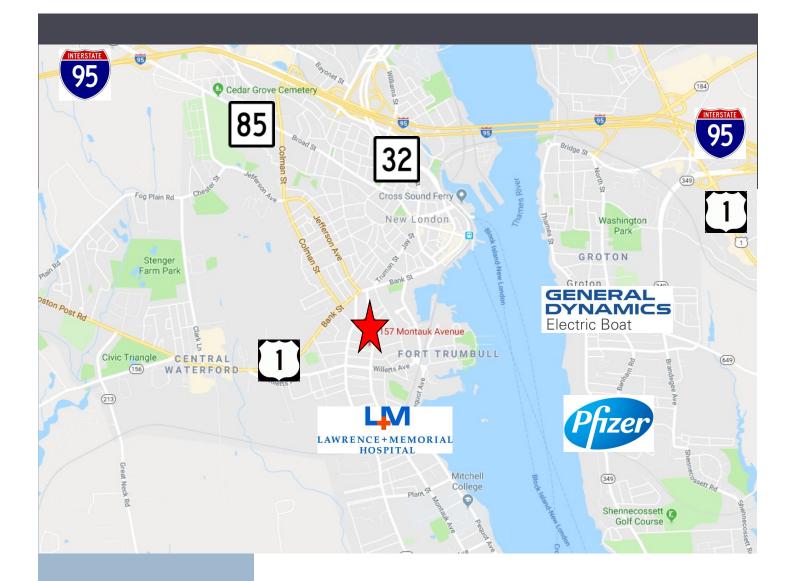

## PEQUOT COMMERCIAL

15 Chesterfield Road, Suite 4 East Lyme, CT 06333

860-447-9570 x133 860-444-6661 Fax

- > 3,005sf Medical office condo
- > Handicap accessible
- > Ample off-street parking
- > Zone R-2
- > 0.5 miles to L&M/Yale-New Haven Hospital
- > New roof in 2018
- > Water in all rooms
- > City Water/Sewer; Electric