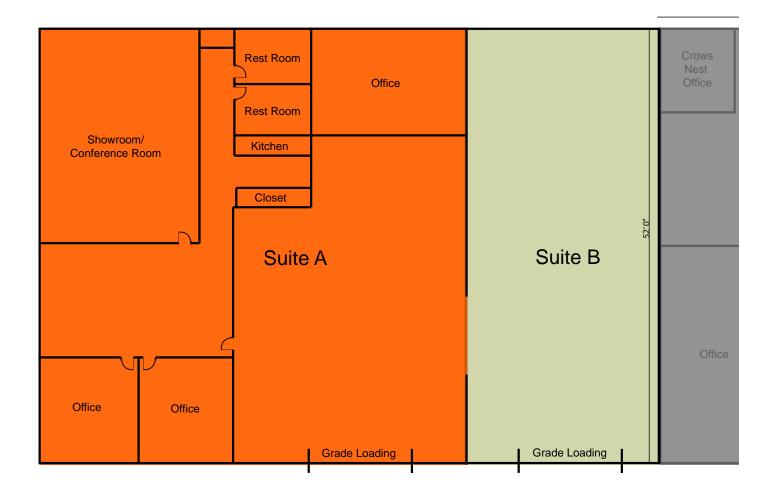

# For Lease 3,850 SF High Image Flex Space

kiddermathews.com

3,850 SF available (1,174 SF office, 2,676 SF warehouse)

High quality finishes throughout

Outstanding, responsive local ownership

Open office area on windowline with two (2) private offices, conference room, kitchenette, and small mezzanine office (not included in SF count), grade level loading

### SUITE A & B

Small mezzanine office not counted in total SF

Two (2) 12' overhead grade level doors