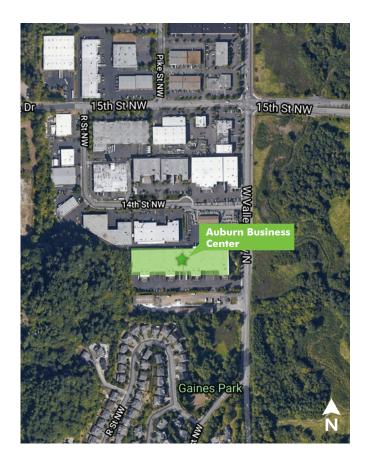

# AUBURN BUSINESS CENTER

1307

**WEST VALLEY HWY NORTH, SUITE 103** 

Auburn, WA 98001





### **PROPERTY DETAILS**

- + 11,879 SF with 1,965 SF of office space
- + 2 Dock High Doors and 1 Grade Level Door
- + 24' clear
- + Nice Image Corporate Park
- + Easy access to Hwy-167 and close proximity to I-5
- + Available October 1, 2020
- + Please contact brokers for asking rates





# FOR LEASE AUBURN BUSINESS CENTER

# Y T

# **SITE PLAN**





## **LOCATION MAP**





## **CONTACT US**

#### **ANDREW STARK**

Senior Vice President +1 206 442 2746 andrew.stark@cbre.com

#### **ANDREW HITCHCOCK**

Senior Vice President +1 206 442 2719 andrew.hitchcock@cbre.com CBRE, Inc. 1420 5th Avenue Suite 1700 Seattle, WA 98101

© 2020 CBRE, Inc. This information has been obtained from sources believed reliable. We have not verified it and make no guarantee, warranty or representation about it. Any projections, opinions, assumptions or estimates used are for example only and do not represent the current or future performance of the property. You and your advisors should conduct a careful, independent investigation of the property to determine to your satisfaction the suitabili