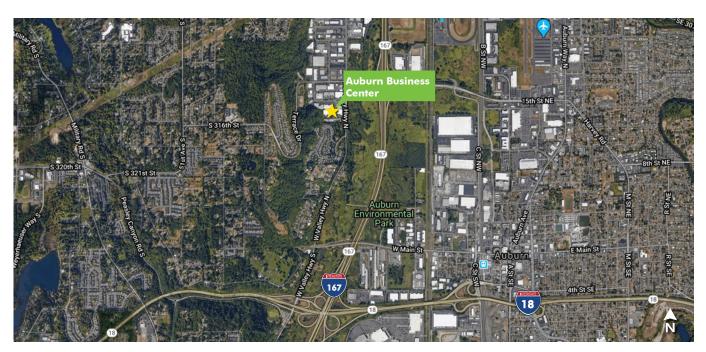

# AUBURN BUSINESS CENTER

1307

**WEST VALLEY HWY NORTH, SUITE 103** 

Auburn, WA 98001





### **PROPERTY DETAILS**

- + 11,879 SF with 1,965 SF of office space
- + 2 Dock High Doors and 1 Grade Level Door
- + 24' clear
- + Nice Image Corporate Park
- + Easy access to Hwy-167 and close proximity to I-5
- + Available October 1, 2020
- + Please contact brokers for asking rates





# FOR LEASE AUBURN BUSINESS CENTER

# Y T

# **SITE PLAN**





## **LOCATION MAP**





## **CONTACT US**

#### **ANDREW STARK**

Senior Vice President +1 206 442 2746 andrew.stark@cbre.com

#### **ANDREW HITCHCOCK**

Senior Vice President +1 206 442 2719 andrew.hitchcock@cbre.com CBRE, Inc. 1420 5th Avenue Suite 1700 Seattle, WA 98101

© 2020 CBRE, Inc. This information has been obtained from sources believed reliable. We have not verified it and make no guarantee, warranty or representation about it. Any projections, opinions, assumptions or estimates used are for example only and do not represent the current or future performance of the property. You and your advisors should conduct a careful, independent investigation of the property to determine to your satisfaction the suitability of the property for your needs. Photos herein are the property of their respective own