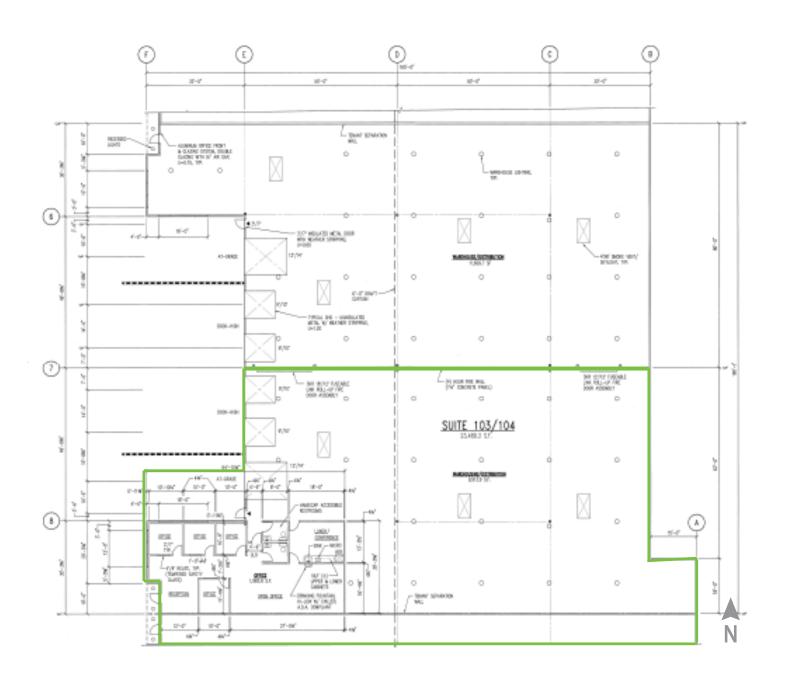

# AUBURN BUSINESS CENTER

1307

**WEST VALLEY HWY NORTH, SUITE 103** 

Auburn, WA 98001





### **PROPERTY DETAILS**

- + 11,879 SF with 1,965 SF of office space
- + 2 Dock High Doors and 1 Grade Level Door
- + 24' clear
- + Nice Image Corporate Park
- + Easy access to Hwy-167 and close proximity to I-5
- + Available October 1, 2020
- + Please contact brokers for asking rates





# FOR LEASE AUBURN BUSINESS CENTER

# Y T

# **SITE PLAN**





## **LOCATION MAP**





## **CONTACT US**

#### **ANDREW STARK**

Senior Vice President +1 206 442 2746 andrew.stark@cbre.com

#### **ANDREW HITCHCOCK**

Senior Vice President +1 206 442 2719 andrew.hitchcock@cbre.com CBRE, Inc. 1420 5th Avenue Suite 1700 Seattle, WA 98101

© 2020 CBRE, Inc. This information has been obtained from sources believed reliable. We have not verified it and make no guarantee, warranty or representation about it. Any projections, opinions, assumptions or estimates used are for example only and do not represent the current or future performance of the property. You and your advisors should conduct a careful, independent investigation of the property to determine to your satisfaction the suitability of the property for your needs. Photos herein are the propert