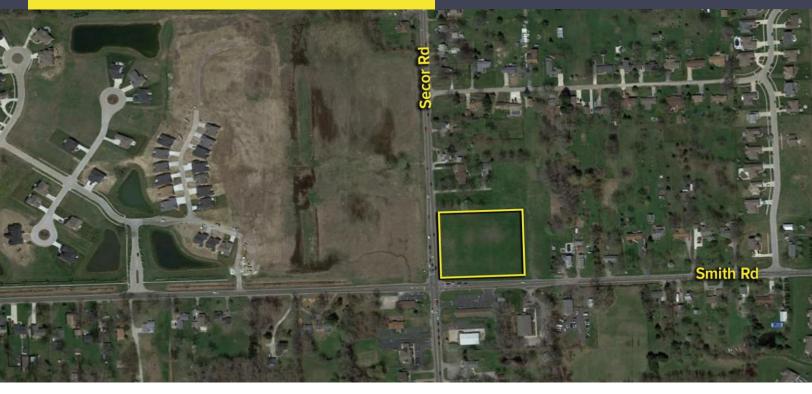

6610, 6626, 6640 SECOR ROAD LAMBERTVILLE, MI 48144 (BEDFORD TOWNSHIP)

VACANT LAND FOR SALE 2.894 Acres Available

**FULL-SERVICE COMMERCIAL REAL ESTATE** 

## **GENERAL INFORMATION**

Price: \$600,000.00

Acreage: 2.864

Dimensions: 334.5' x 377'

Closest Cross Street: Smith Road

County: Monroe

Zoning: R-2 A ( C 1 zone change)

Easements: Of record

## 6610, 6626 & 6640 Secor Road, Lambertville, MI 48144

2.894 Acres **AVAILABLE** 

| PROPERTY DESCRIPTION |                       |  |
|----------------------|-----------------------|--|
| Drainage:            | Storm sewer           |  |
| Improvements:        | None                  |  |
| Restrictions:        | Per zoning            |  |
| Sign on Property:    | Yes                   |  |
|                      |                       |  |
| Adjacent Land        |                       |  |
| North:               | Suburban residential  |  |
| South:               | Neighborhood business |  |
| East:                | Suburban residential  |  |
| West:                | Neighborhood business |  |