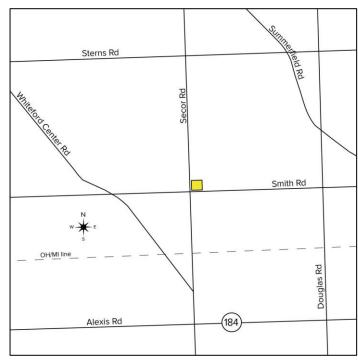

6610, 6626, 6640 SECOR ROAD LAMBERTVILLE, MI 48144 (BEDFORD TOWNSHIP)

VACANT LAND FOR SALE 2.894 Acres Available

**FULL-SERVICE COMMERCIAL REAL ESTATE** 

## **GENERAL INFORMATION**

Price: \$600,000.00

Acreage: 2.864

Dimensions: 334.5' x 377'

Closest Cross Street: Smith Road

County: Monroe

Zoning: R-2 A ( C 1 zone change)

Easements: Of record