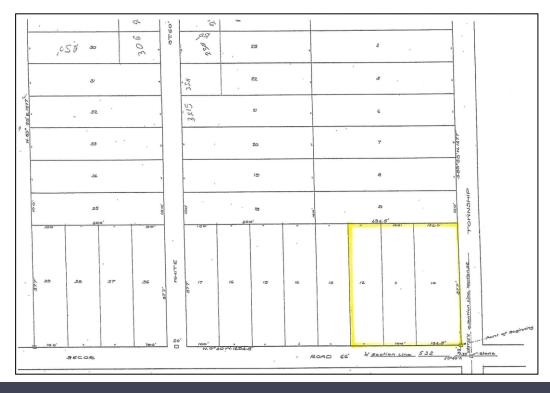

## **GENERAL INFORMATION**

Price: \$600,000.00

Acreage: 2.864

Dimensions: 334.5' x 377'

Closest Cross Street: Smith Road

County: Monroe

Zoning: R-2 A ( C 1 zone change)

Easements: Of record

| 2017 REAL ESTATE TAXES |                   |  |
|------------------------|-------------------|--|
| TD:                    | 582645010-011-012 |  |
| Total Annual Taxes:    | \$1,676.84        |  |