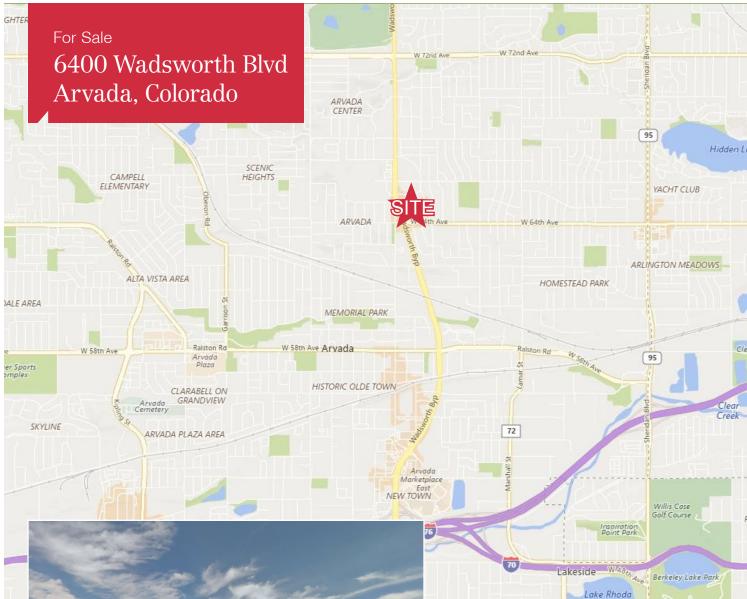

# 6400 Wadsworth Boulevard

Arvada, Colorado 80003

#### **Property Overview**

- Corner retail pad site in busy Fairlanes Shopping Center available for sale
- Pad would be between 15,000-20,000 SF to accommodate a 2,500 SF restaurant with drive-thru
- Great opportunity to join diverse mix of tenants as 131,467 SF shopping center is 95% leased
- High traffic intersection offers excellent exposure to over 55,000 daily cars
- Close proximity to Olde Town Arvada, I-70, & I-76
- Strong area growth and population