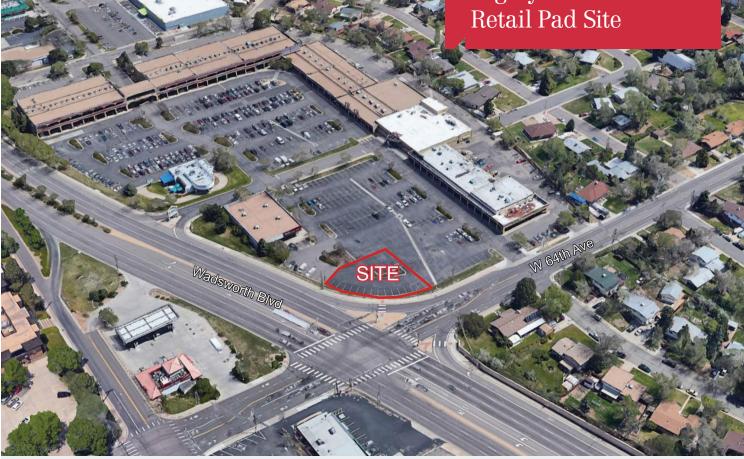

## For Sale Highly Visible Corner Retail Pad Site

# 6400 Wadsworth Boulevard

Arvada, Colorado 80003

#### **Property Overview**

- Corner retail pad site in busy Fairlanes Shopping Center available for sale
- Pad would be between 15,000-20,000 SF to accommodate a 2,500 SF restaurant with drive-thru
- Great opportunity to join diverse mix of tenants as 131,467 SF shopping center is 95% leased
- High traffic intersection offers excellent exposure to over 55,000 daily cars
- Close proximity to Olde Town Arvada, I-70, & I-76
- Strong area growth and population