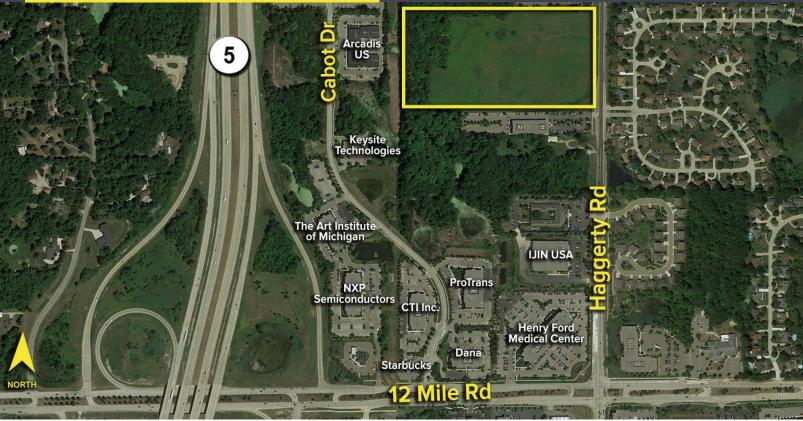

# HAGGERTY ROAD NOVI, MICHIGAN

HI-TECH/OFFICE FOR LEASE 22 Acres / 50,000-250,000 Sq. Ft.

#### **PROPERTY FEATURES**

- Build-to-Suit from 50,000 250,000 Sq. Ft.
- Join Magna, Hanon, Ryder, Dana and Henry Ford Medical Center
- Zoned for Office/Research
- Ideal for high-image corporate facility
- Unique large site along M-5
- Easy access to M-5, I-696, I-96 and I-275 expressways
- Close to many hotels, retail and restaurants