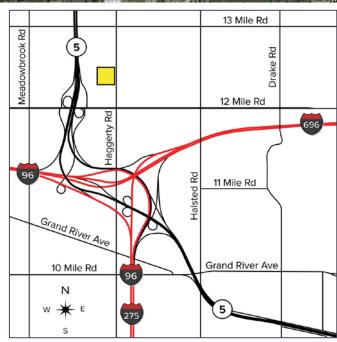

#### **PROPERTY FEATURES**

- Build-to-Suit from 50,000 250,000 Sq. Ft.
- Join Magna, Hanon, Ryder, Dana and Henry Ford Medical Center
- Zoned for Office/Research
- Ideal for high-image corporate facility
- Unique large site along M-5
- Easy access to M-5, I-696, I-96 and I-275 expressways
- Close to many hotels, retail and restaurants