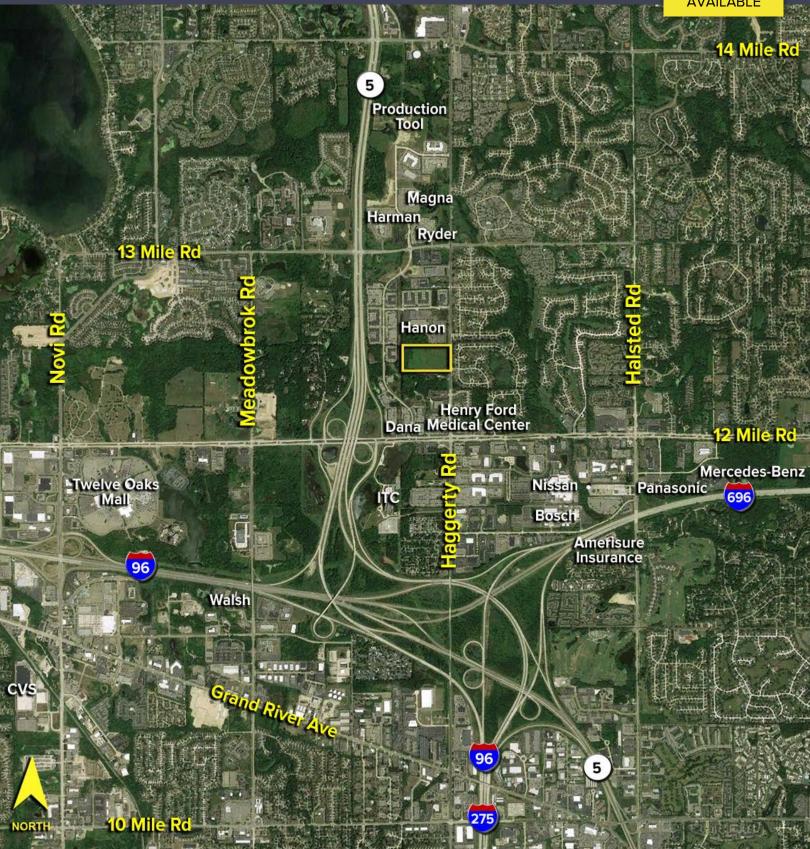

# HAGGERTY ROAD NOVI, MICHIGAN

HI-TECH/OFFICE FOR LEASE 22 Acres / 50,000-250,000 Sq. Ft.

#### **PROPERTY FEATURES**

- Build-to-Suit from 50,000 250,000 Sq. Ft.
- Join Magna, Hanon, Ryder, Dana and Henry Ford Medical Center
- Zoned for Office/Research
- Ideal for high-image corporate facility
- Unique large site along M-5
- Easy access to M-5, I-696, I-96 and I-275 expressways
- Close to many hotels, retail and restaurants