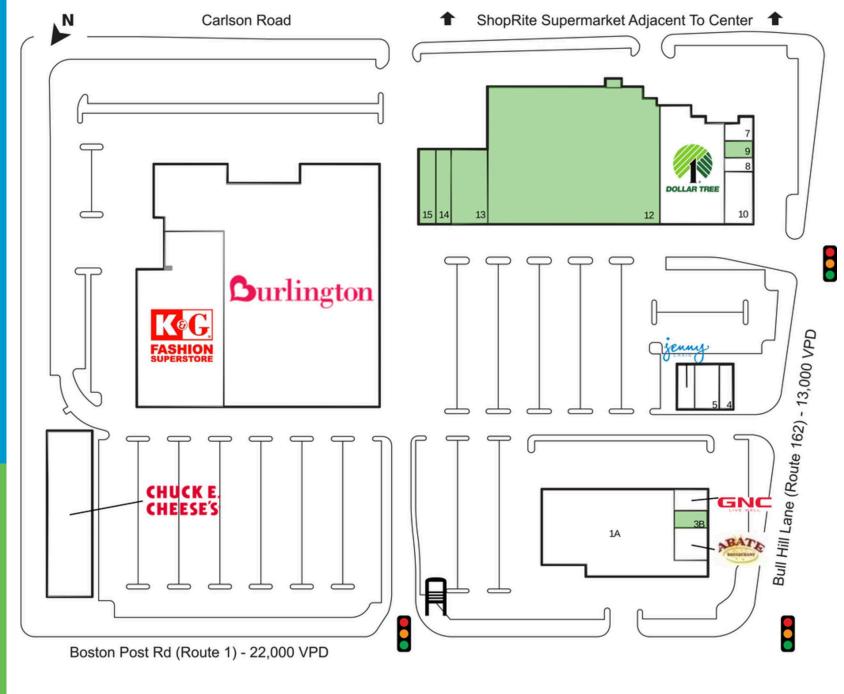

#### **AVAILABLE SPACES**

1,224 SF

1,050 SF

50,000 SF

5,800 SF

2,300 SF

2,750 SF

#### **CURRENT TENANTS**

Nail Club

Pizazz Salon and Boutique

1A **Bokhary Traders** 24,230 SF 6 Jenny Craig 2,018 SF 16 Burlington 84,408 SF 2 Abate Pizza 2,222 SF Magic Nails 1,250 SF 17-18 Chuck E. Cheese's 15,648 SF GNC 1,440 SF New Heights Barbershop 850 SF **K&G** Fashion Superstore 31,768 SF **3A** 8 19 Reliable Dental Care 3,140 SF

14,377 SF

1,316 SF

1,800 SF

11 Dollar Tree