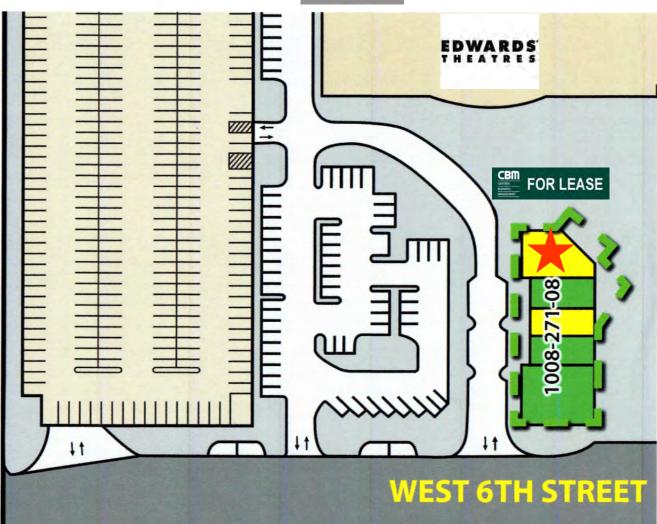

# Site Plan

### **FEATURES...**

- END CAP restaurant space in theater food court
- ± 1,977 sq ft available
- Excellent visibility
- Easy on/off the adjacent 10 Freeway
- Ample parking
- Countless national retailers in the immediate vicinity

### **AREA AMENITIES...**

- Prime Ontario location
- Along the major retail corridor
- Signalized intersection
- Traffic counts of 42k CPD
- Strong demographics

1515 N. MOUNTAIN AVENUE - ONTARIO, CA 91762