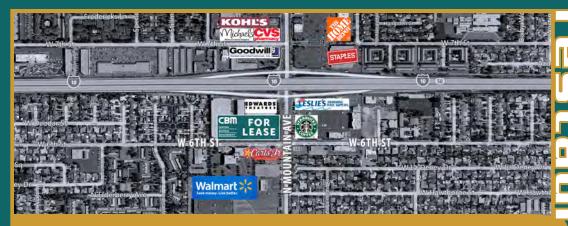

# Your Southern California Shopping Center Management & Leasing Partner

**NEIGHBORING** 

THEATER FOOD COURT END CAP OFF THE 10 FREEWAY

### Mountain Ave. + 10 Fwy. - Ontario

### **AREA AMENITIES...**

- Prime Ontario location
- Along the major retail corridor
- Signalized intersection
- Traffic counts of 42k CPD
- Strong demographics

1515 N. MOUNTAIN AVENUE - ONTARIO, CA 91762