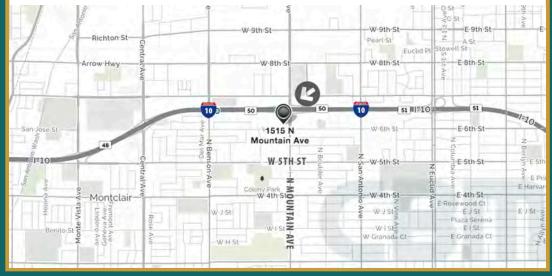

### Mountain Ave. + 10 Fwy. - Ontario

### **AREA AMENITIES...**

- Prime Ontario location
- Along the major retail corridor
- Signalized intersection
- Traffic counts of 42k CPD
- Strong demographics

1515 N. MOUNTAIN AVENUE - ONTARIO, CA 91762