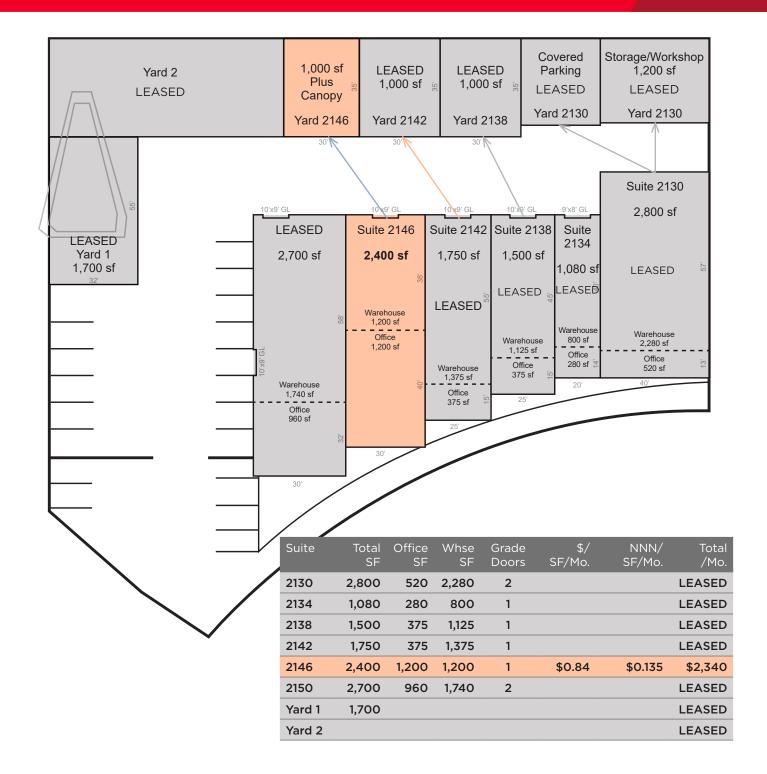

#### **Property Highlights**

- Move-in ready office/warehouse units
- · Most units come with detached yard space
- Additional yard space may be available
- Grade level loading
- 12' clear height
- Single-phase power, 3 phase may be possible
- · Frontage on Highland Avenue
- · Close proximity to Strip
- Zoned: M City of Las Vegas
- Easy access to I-15 via Sahara Avenue
- \$0.84/SF/mo plus \$0.135/SF NNN