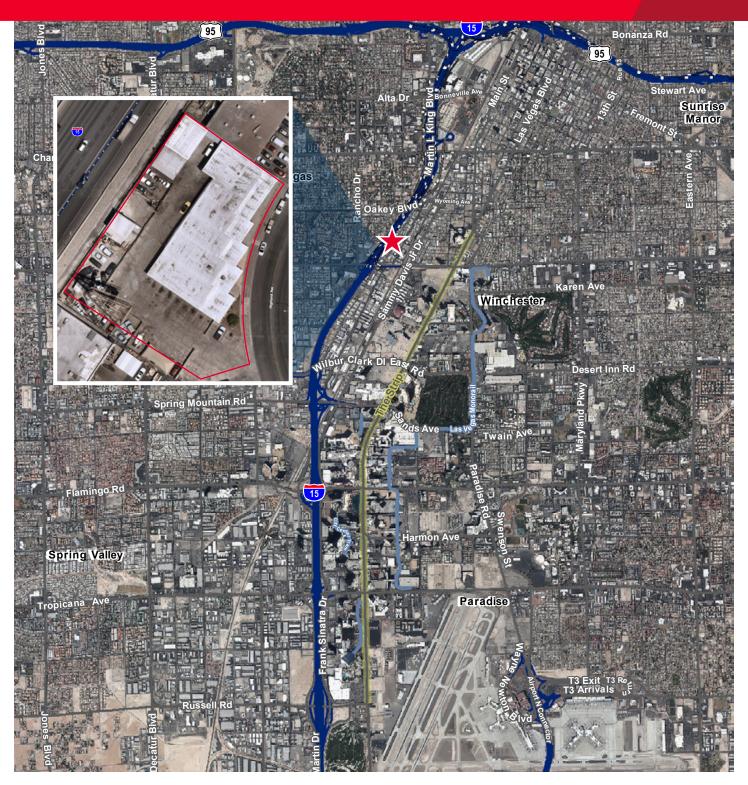

#### **Property Highlights**

- Move-in ready office/warehouse units
- · Most units come with detached yard space
- Additional yard space may be available
- Grade level loading
- 12' clear height
- Single-phase power, 3 phase may be possible
- · Frontage on Highland Avenue
- · Close proximity to Strip
- Zoned: M City of Las Vegas
- Easy access to I-15 via Sahara Avenue
- \$0.84/SF/mo plus \$0.135/SF NNN