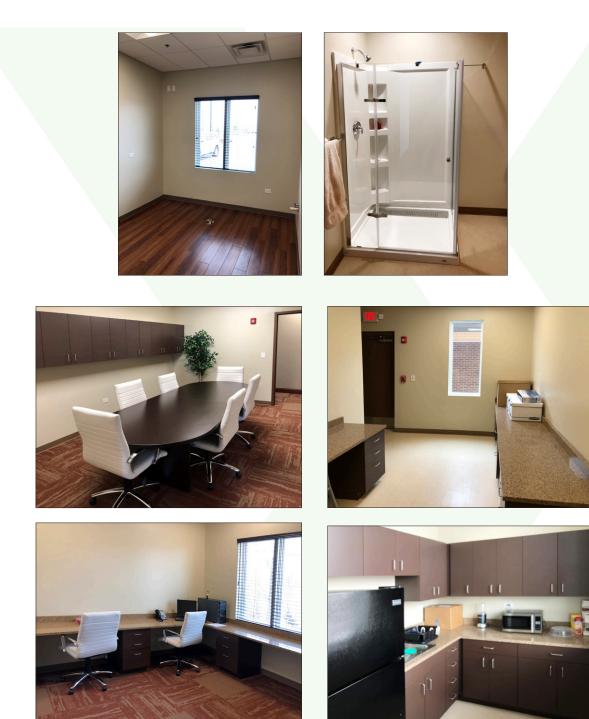

### **PROPERTY OVERVIEW** +/- 1,500 SF

- Class A turnkey office space just off Randall Rd.
- Excess office space is being carved out of existing dentist office space
- Existing upscale improvements include private offices, conference rooms, kitchenette, breakroom, private bathroom
- Move-in condition
- Able to provide private entrance
- Building is handicap accessible
- Well positioned, with very easy access and plenty of parking