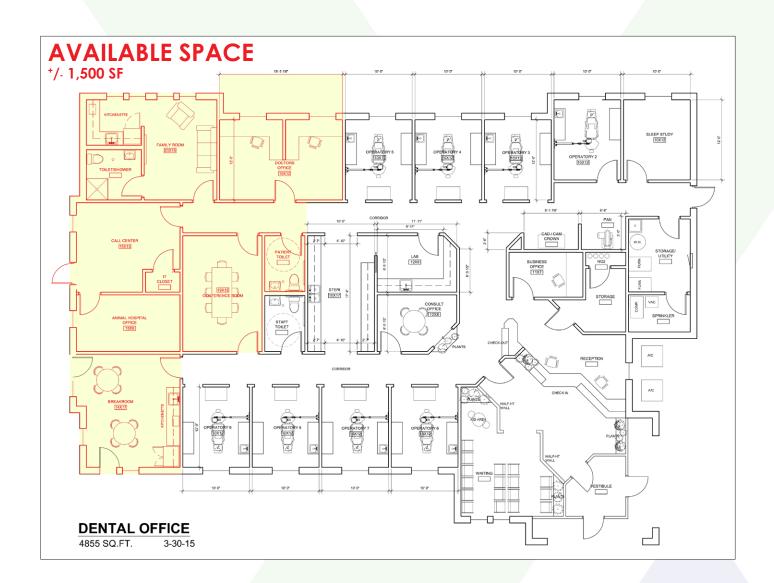

### FOR LEASE PROPERTY SPECIFICATIONS

| Description:     | Class A Office Space |
|------------------|----------------------|
| Year Built:      | 2016                 |
| Space Available: | +/- 1,500 SF         |
| Sprinklered:     | Yes                  |
| Sewer/Water:     | City                 |
| Parking:         | Shared               |
| Posession:       | 30 Days              |
| Lease Term:      | 3 year minimum       |
|                  |                      |

### **PROPERTY OVERVIEW** +/- 1,500 SF

- Class A turnkey office space just off Randall Rd.
- Excess office space is being carved out of existing dentist office space
- Existing upscale improvements include private offices, conference rooms, kitchenette, breakroom, private bathroom
- Move-in condition
- Able to provide private entrance
- Building is handicap accessible
- Well positioned, with very easy access and plenty of parking