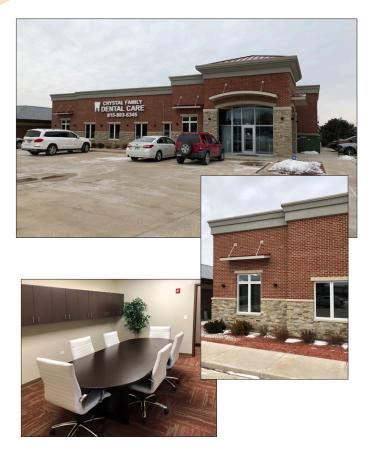

# Realty**Metrix** Commercial

1560 Carlemont Dr. Crystal Lake, IL

Office Space

• upscale turnkey condtion

### **PROPERTY OVERVIEW** +/- 1,500 SF

- Class A turnkey office space just off Randall Rd.
- Excess office space is being carved out of existing dentist office space
- Existing upscale improvements include private offices, conference rooms, kitchenette, breakroom, private bathroom
- Move-in condition
- Able to provide private entrance
- Building is handicap accessible
- Well positioned, with very easy access and plenty of parking