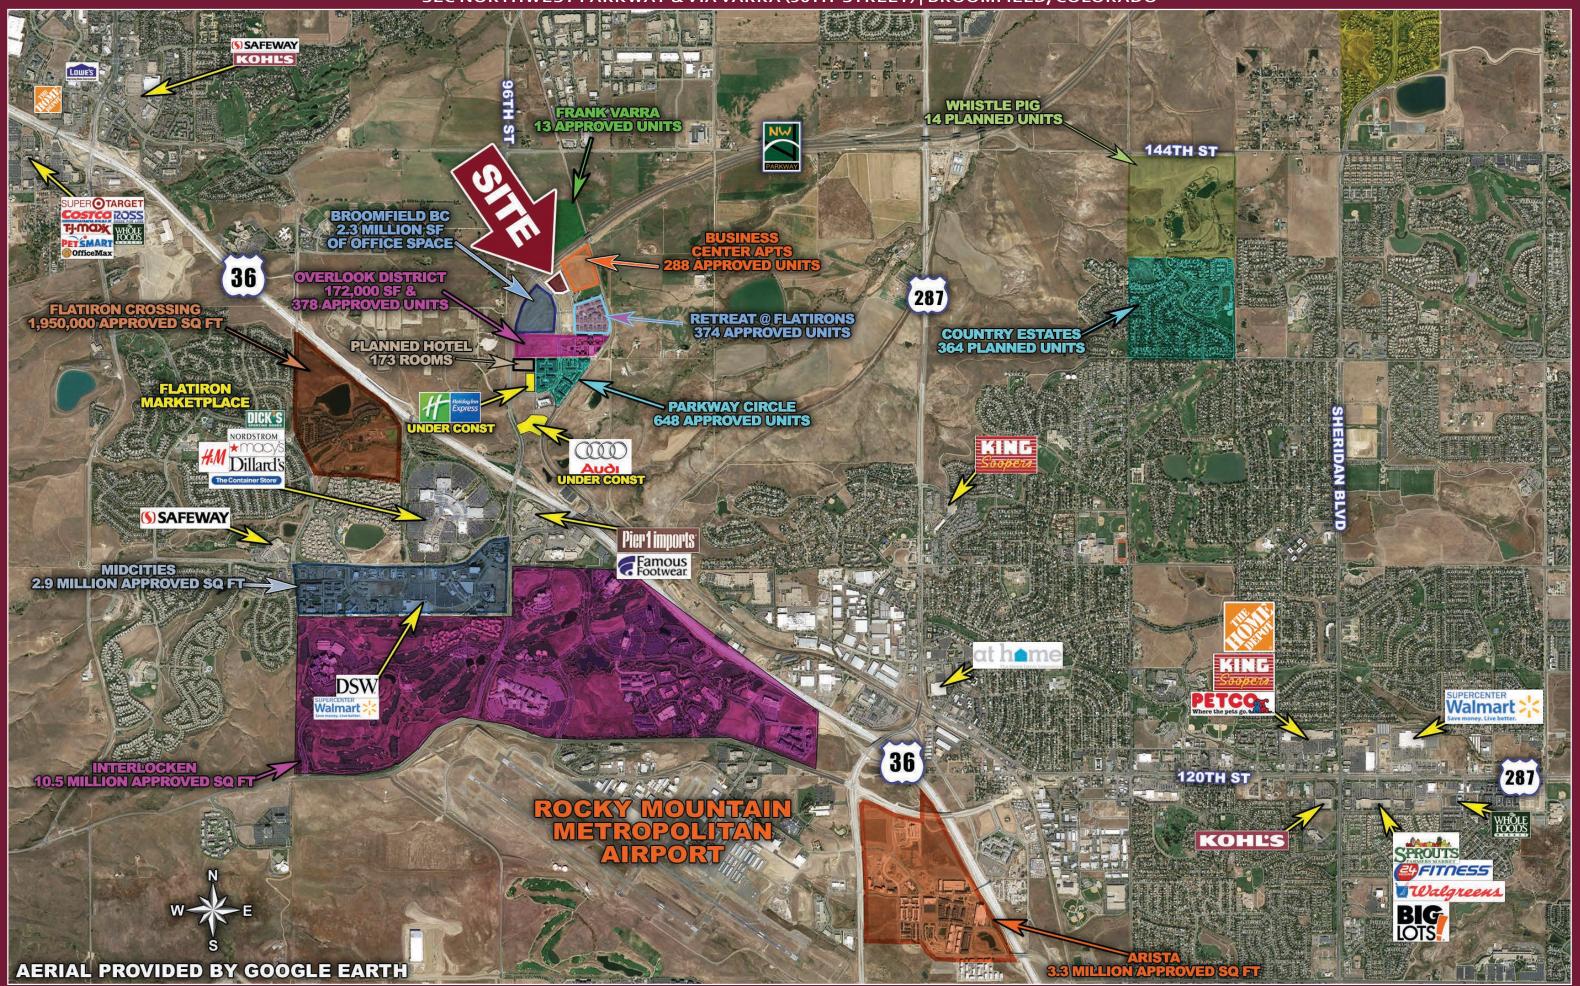

# BROOMFIELD PAD AVAILABLE

SEC NORTHWEST PARKWAY & VIA VARRA (96TH STREET) | BROOMFIELD, COLORADO

SEC NORTHWEST PARKWAY & VIA VARRA (96TH STREET) | BROOMFIELD, COLORADO

5570 DTC Parkway, Suite 100 | Greenwood Village, CO 80111 | 303.534.0900 Fax: 303.831.1333 | www.sullivanhayes.com

AERIAL FLOWN BY GOOGLE EARTH

**Bryan Slaughter** 303.370.7459 | bslaughter@sullivanhayes.com