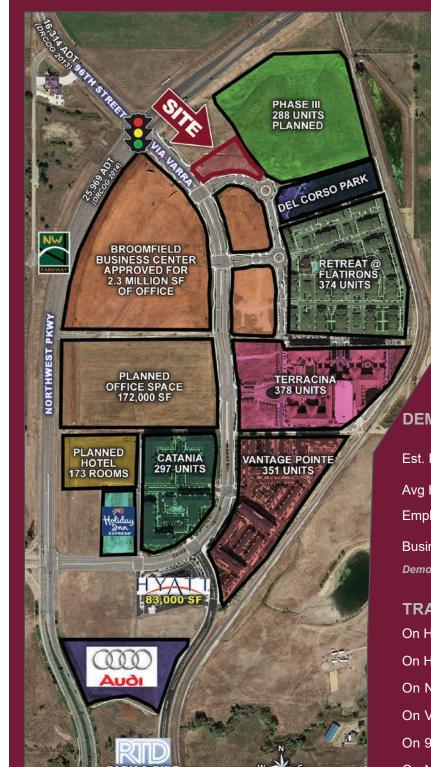

# BROOMFIELD PAD AVAILABLE

SEC NORTHWEST PARKWAY & VIA VARRA (96TH STREET) | BROOMFIELD, COLORADO

SEC NORTHWEST PARKWAY & VIA VARRA (96TH STREET) | BROOMFIELD, COLORADO

## **INFORMATION**

- Pad available
- Northwest Parkway frontage
- 1,861 planned & existing units in the immediate trade area
- Limited competition

DEMOGRAPHICS

|                   | 1 MILE   | 3 MILE    | 5 MILE   |
|-------------------|----------|-----------|----------|
| Est. Population   | 2,574    | 52,886    | 133,640  |
| Avg Household Inc | \$90,190 | \$110,815 | \$108,25 |
| Employees         | 2,171    | 42,088    | 73,483   |
| Businesses        | 162      | 3 179     | 6 514    |

### **TRAFFICCOUNTS**

Source: CDOT 2016; DRCOG 12015, 22016

| Off flwy 30 hornwest of Northwest Fkwy | 19,000 Cars/day  |
|----------------------------------------|------------------|
| On Hwy 36 southeast of Northwest Pkwy  | 76,000 cars/day  |
| On Northwest Pkwy West of Hwy 287      | 12,000 cars/day  |
| On Via Varra east of Northwest Pkwy    | 3,044 cars/day   |
| On 96th St south of Dillon Rd          | 19,690 cars/day² |
| On Northwest Diverses the of Via Varra | 10 111 sero/devi |