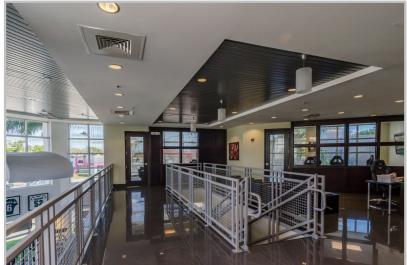

#### SHOWROOM AND WAREHOUSE BUILDING FOR SALE AT \$9,900,000 700 W SUNRISE BOULEVARD, FORT LAUDERDALE, FLORIDA 33311

- SHOWROOM BUILDING #1 / 12,900 SF FREESTANDING TWO STORY BUILDING ON 88,602 SF LAND
- WAREHOUSE BUILDING #2 / 32,100 SF FREESTANDING ONE STORY BUILDING WITH A MEZZANINE
- BUILDING #1 FIRST FLOOR SPECIFICS: OPEN SHOWROOM WITH UPSCALE FINISHES / SECOND FLOOR SPECIFICS: CLASS A OFFICE SPACE WITH A SEPARATE ENTRANCE
- BUILDING #2 SPECIFICS: WAREHOUSE BUILDING WITH 22' CEILINGS / 4 DRIVE IN LOADING DOORS / 2 DOCK HIGH DOORS / APPROXIMATELY 1,800 SF OF BUILT OUT OFFICE SPACE
- PARKING: SHOWROOM BUILDING 40 SPACES / WAREHOUSE BUILDING 15 SPACES / FULLY SECURED PARKING LOT SOUTH OF WAREHOUSE - 48 SPACES
- ZONING: B1 & B3 / HARD CORNER LIGHTED INTERSECTION