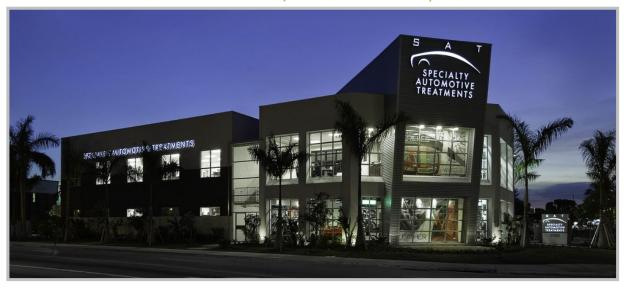

#### SHOWROOM AND WAREHOUSE BUILDING FOR SALE AT \$9,900,000 700 W SUNRISE BOULEVARD, FORT LAUDERDALE, FLORIDA 33311

- SHOWROOM BUILDING #1 / 12,900 SF FREESTANDING TWO STORY BUILDING ON 88,602 SF LAND
- WAREHOUSE BUILDING #2 / 32,100 SF FREESTANDING ONE STORY BUILDING WITH A MEZZANINE
- BUILDING #1 FIRST FLOOR SPECIFICS: OPEN SHOWROOM WITH UPSCALE FINISHES / SECOND FLOOR SPECIFICS: CLASS A OFFICE SPACE WITH A SEPARATE ENTRANCE
- BUILDING #2 SPECIFICS: WAREHOUSE BUILDING WITH 22' CEILINGS / 4 DRIVE IN LOADING DOORS / 2 DOCK HIGH DOORS / APPROXIMATELY 1,800 SF OF BUILT OUT OFFICE SPACE
- PARKING: SHOWROOM BUILDING 40 SPACES / WAREHOUSE BUILDING 15 SPACES / FULLY SECURED PARKING LOT SOUTH OF WAREHOUSE - 48 SPACES
- ZONING: B1 & B3 / HARD CORNER LIGHTED INTERSECTION