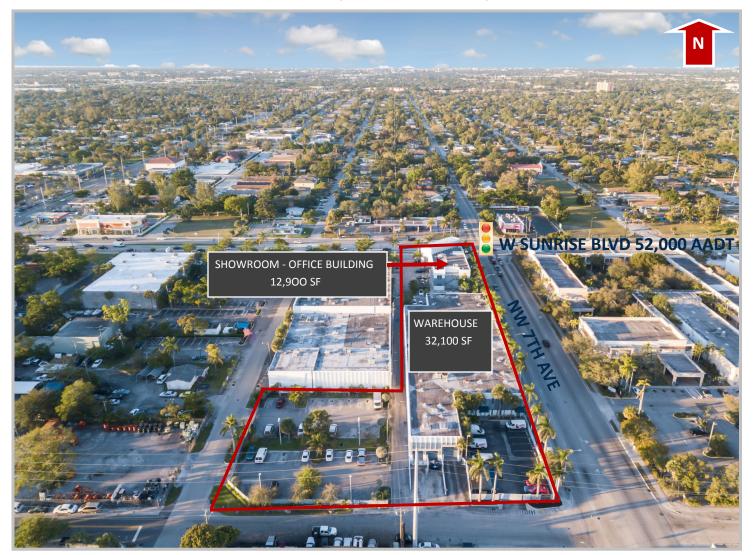

#### SHOWROOM AND WAREHOUSE BUILDING FOR SALE AT \$9,900,000 700 W SUNRISE BOULEVARD, FORT LAUDERDALE, FLORIDA 33311

- SHOWROOM BUILDING #1 / 12,900 SF FREESTANDING TWO STORY BUILDING ON 88,602 SF LAND
- WAREHOUSE BUILDING #2 / 32,100 SF FREESTANDING ONE STORY BUILDING WITH A MEZZANINE
- BUILDING #1 FIRST FLOOR SPECIFICS: OPEN SHOWROOM WITH UPSCALE FINISHES / SECOND FLOOR SPECIFICS: CLASS A OFFICE SPACE WITH A SEPARATE ENTRANCE
- BUILDING #2 SPECIFICS: WAREHOUSE BUILDING WITH 22' CEILINGS / 4 DRIVE IN LOADING DOORS / 2 DOCK HIGH DOORS / APPROXIMATELY 1,800 SF OF BUILT OUT OFFICE SPACE
- PARKING: SHOWROOM BUILDING 40 SPACES / WAREHOUSE BUILDING 15 SPACES / FULLY SECURED PARKING LOT SOUTH OF WAREHOUSE - 48 SPACES
- ZONING: B1 & B3 / HARD CORNER LIGHTED INTERSECTION

### W SUNRISE BLVD W OF ANDREWS AVE - 52,000