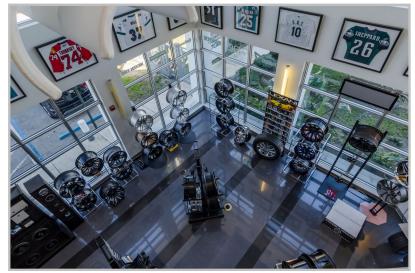

#### SHOWROOM AND WAREHOUSE BUILDING FOR SALE AT \$9,900,000 700 W SUNRISE BOULEVARD, FORT LAUDERDALE, FLORIDA 33311

- SHOWROOM BUILDING #1 / 12,900 SF FREESTANDING TWO STORY BUILDING ON 88,602 SF LAND
- WAREHOUSE BUILDING #2 / 32,100 SF FREESTANDING ONE STORY BUILDING WITH A MEZZANINE
- BUILDING #1 FIRST FLOOR SPECIFICS: OPEN SHOWROOM WITH UPSCALE FINISHES / SECOND FLOOR SPECIFICS: CLASS A OFFICE SPACE WITH A SEPARATE ENTRANCE
- BUILDING #2 SPECIFICS: WAREHOUSE BUILDING WITH 22' CEILINGS / 4 DRIVE IN LOADING DOORS / 2 DOCK HIGH DOORS / APPROXIMATELY 1,800 SF OF BUILT OUT OFFICE SPACE
- PARKING: SHOWROOM BUILDING 40 SPACES / WAREHOUSE BUILDING 15 SPACES / FULLY SECURED PARKING LOT SOUTH OF WAREHOUSE - 48 SPACES
- ZONING: B1 & B3 / HARD CORNER LIGHTED INTERSECTION