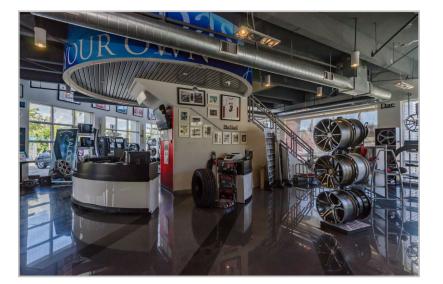

#### SHOWROOM AND WAREHOUSE BUILDING FOR SALE AT \$9,900,000 700 W SUNRISE BOULEVARD, FORT LAUDERDALE, FLORIDA 33311

- SHOWROOM BUILDING #1 / 12,900 SF FREESTANDING TWO STORY BUILDING ON 88,602 SF LAND
- WAREHOUSE BUILDING #2 / 32,100 SF FREESTANDING ONE STORY BUILDING WITH A MEZZANINE
- BUILDING #1 FIRST FLOOR SPECIFICS: OPEN SHOWROOM WITH UPSCALE FINISHES / SECOND FLOOR SPECIFICS: CLASS A OFFICE SPACE WITH A SEPARATE ENTRANCE
- BUILDING #2 SPECIFICS: WAREHOUSE BUILDING WITH 22' CEILINGS / 4 DRIVE IN LOADING DOORS / 2 DOCK HIGH DOORS / APPROXIMATELY 1,800 SF OF BUILT OUT OFFICE SPACE
- PARKING: SHOWROOM BUILDING 40 SPACES / WAREHOUSE BUILDING 15 SPACES / FULLY SECURED PARKING LOT SOUTH OF WAREHOUSE - 48 SPACES
- ZONING: B1 & B3 / HARD CORNER LIGHTED INTERSECTION