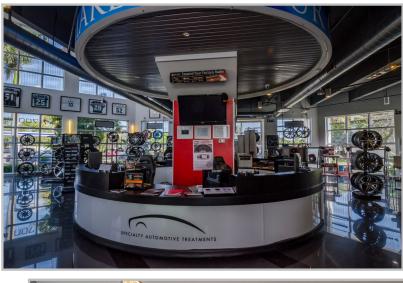

#### SHOWROOM AND WAREHOUSE BUILDING FOR SALE AT \$9,900,000 700 W SUNRISE BOULEVARD, FORT LAUDERDALE, FLORIDA 33311

- SHOWROOM BUILDING #1 / 12,900 SF FREESTANDING TWO STORY BUILDING ON 88,602 SF LAND
- WAREHOUSE BUILDING #2 / 32,100 SF FREESTANDING ONE STORY BUILDING WITH A MEZZANINE
- BUILDING #1 FIRST FLOOR SPECIFICS: OPEN SHOWROOM WITH UPSCALE FINISHES / SECOND FLOOR SPECIFICS: CLASS A OFFICE SPACE WITH A SEPARATE ENTRANCE
- BUILDING #2 SPECIFICS: WAREHOUSE BUILDING WITH 22' CEILINGS / 4 DRIVE IN LOADING DOORS / 2 DOCK HIGH DOORS / APPROXIMATELY 1,800 SF OF BUILT OUT OFFICE SPACE
- PARKING: SHOWROOM BUILDING 40 SPACES / WAREHOUSE BUILDING 15 SPACES / FULLY SECURED PARKING LOT SOUTH OF WAREHOUSE - 48 SPACES
- ZONING: B1 & B3 / HARD CORNER LIGHTED INTERSECTION