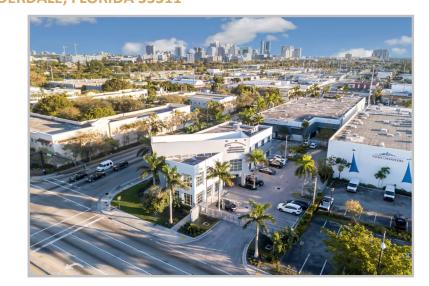

#### SHOWROOM AND WAREHOUSE BUILDING FOR SALE AT \$9,900,000 700 W SUNRISE BOULEVARD, FORT LAUDERDALE, FLORIDA 33311

- SHOWROOM BUILDING #1 / 12,900 SF FREESTANDING TWO STORY BUILDING ON 88,602 SF LAND
- WAREHOUSE BUILDING #2 / 32,100 SF FREESTANDING ONE STORY BUILDING WITH A MEZZANINE
- BUILDING #1 FIRST FLOOR SPECIFICS: OPEN SHOWROOM WITH UPSCALE FINISHES / SECOND FLOOR SPECIFICS: CLASS A OFFICE SPACE WITH A SEPARATE ENTRANCE
- BUILDING #2 SPECIFICS: WAREHOUSE BUILDING WITH 22' CEILINGS / 4 DRIVE IN LOADING DOORS / 2 DOCK HIGH DOORS / APPROXIMATELY 1,800 SF OF BUILT OUT OFFICE SPACE
- PARKING: SHOWROOM BUILDING 40 SPACES / WAREHOUSE BUILDING 15 SPACES / FULLY SECURED PARKING LOT SOUTH OF WAREHOUSE - 48 SPACES
- ZONING: B1 & B3 / HARD CORNER LIGHTED INTERSECTION