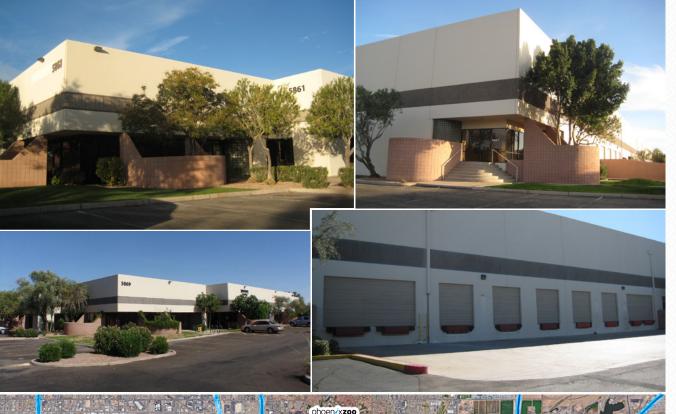

#### PROPERTY OVERVIEW

Part of a ±157,143 SF, 3-Building Multi-Tenant Complex

GID Zoning, City of Tempe

**Fully Sprinkered** 

277/480 V | 3 Ph

Immediate Occupancy

Access to I-10 and US-60 Freeways

# phoen/xzoo Tempe Marketplace Arizona State University Tempe Diablo Stadium O South Mountain