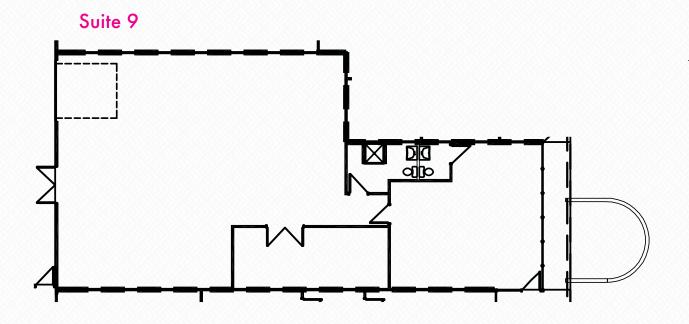

#### **AVAILABILITY**

5869 S Kyrene Rd

Suite 9 - ±2,787 SF Showroom

> 35% Office Restroom