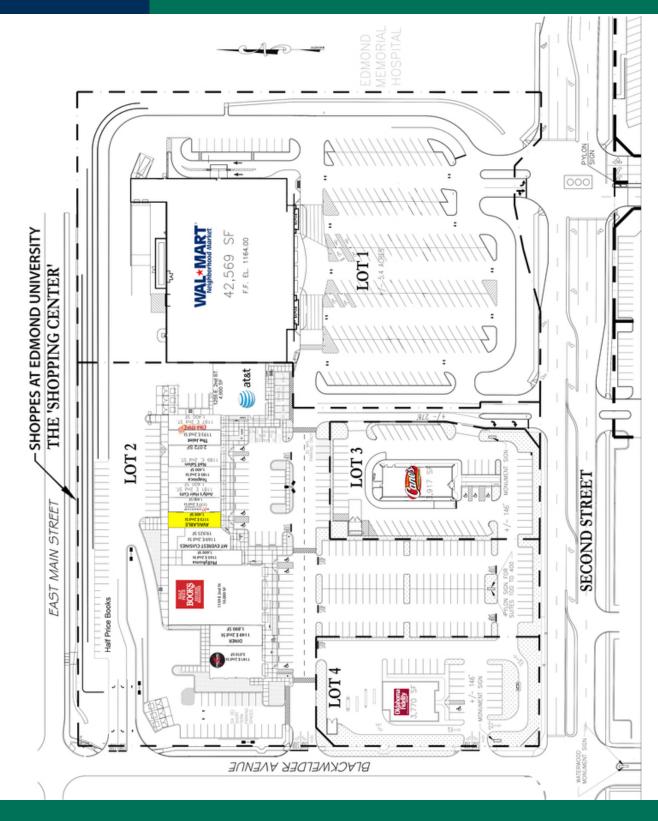

### **PROPERTY OVERVIEW**

Shoppes At Edmond University, located at 2nd and Bryant in Edmond (the premier retail corridor in this market) is a neighborhood center anchored by Walmart Neighborhood Market.

The center's current tenancy include Pei Wei Asian Diner, Half Price Books, AT&T and many more.

Directly adjacent to the University of Central Oklahoma, 16,910 students and across from OU Medical Center (300 beds)