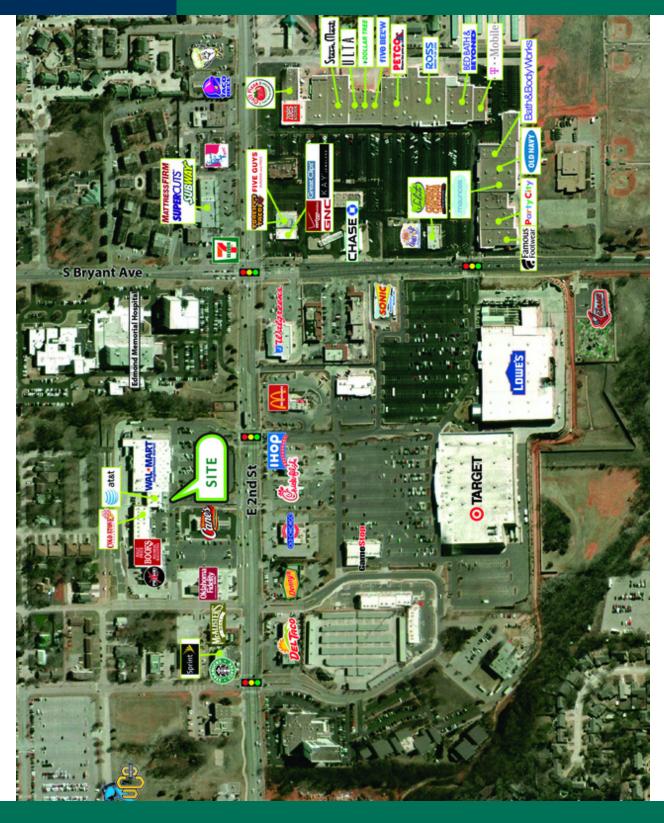

1141 E 2nd St, Edmond, OK 73034

### **PROPERTY OVERVIEW**

Shoppes At Edmond University, located at 2nd and Bryant in Edmond (the premier retail corridor in this market) is a neighborhood center anchored by Walmart Neighborhood Market.

The center's current tenancy include Pei Wei Asian Diner, Half Price Books, AT&T and many more.

Directly adjacent to the University of Central Oklahoma, 16,910 students and across from OU Medical Center (300 beds)