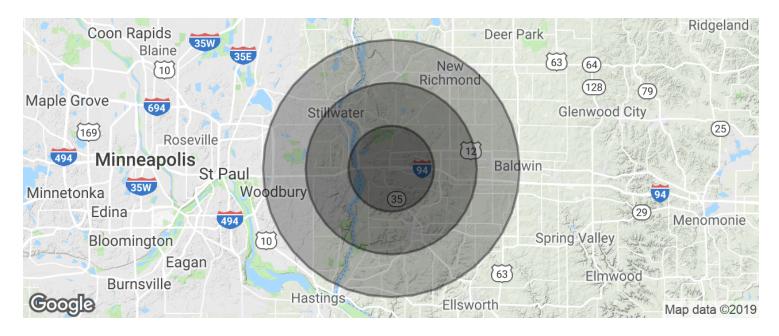

## Demographics Map & Report

| POPULATION          | 5 MILES   | 10 MILES  | 15 MILES  |
|---------------------|-----------|-----------|-----------|
| Total population    | 19,675    | 94,845    | 169,259   |
| Median age          | 37.3      | 38.8      | 38.2      |
| Median age (Male)   | 37.1      | 38.2      | 37.8      |
| Median age (Female) | 37.9      | 39.6      | 38.7      |
| HOUSEHOLDS & INCOME | 5 MILES   | 10 MILES  | 15 MILES  |
| Total households    | 7,307     | 36,661    | 64,619    |
| # of persons per HH | 2.7       | 2.6       | 2.6       |
| Average HH income   | \$95,862  | \$91,913  | \$92,485  |
| Average house value | \$313,278 | \$314,648 | \$330,275 |

<sup>\*</sup> Demographic data derived from 2010 US Census

**BRIAN ZELLER**0: 651.430.2233
C: 612.325.3038
bzeller@ccim.net

TEUS PROPERTY SERVICES + SOLUTIONS

No warranty or representation, express or implied, is made to the accuracy or completeness of the information contained herein and same is submitted subject to errors, omissions, change of price, rental, or other conditions, withdrawal without notice and to any special listing conditions imposed by the property owner(s). We make no representations to the as to the condition of the property in question.