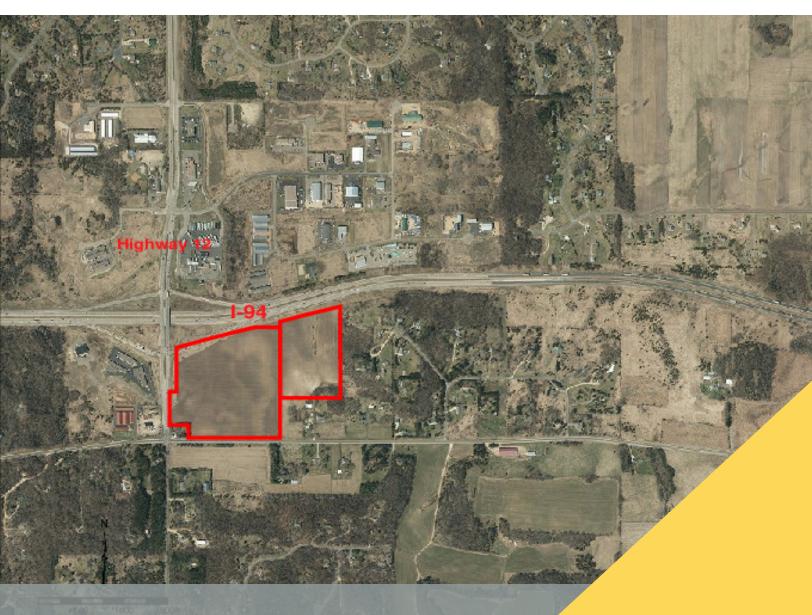

### **PROPERTY OVERVIEW**

Approximately 48 Acres of sprawling land located in the Township of Hudson, WI. The land is located at exit 4 on the SE corner. Property is currently zoned Commercial.

### **LOCATION OVERVIEW**

This property is located two miles east of Hudson on the SE corner of I-94.

### **SALE HIGHLIGHTS**

- 48 Acres of sprawling land
- Located at exit 4
- Hudson Township
- Easy access to I-94
- Listed at \$7,318,080
- Many retailers in close proximity

BRIAN ZELLER
0: 651.430.2233
C: 612.325.3038
bzeller@ccim.net