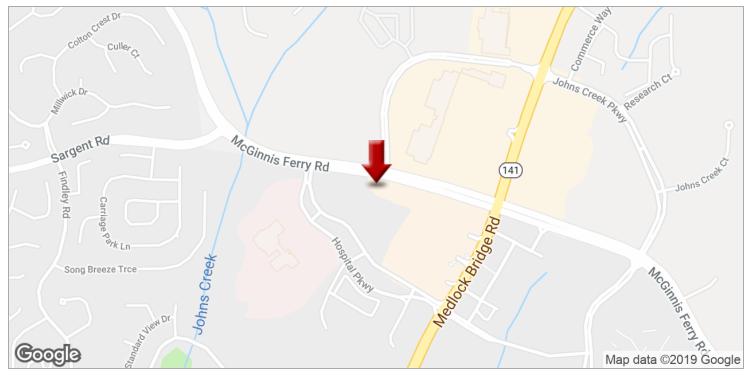

# TERRACES AT JOHNS CREEK

6375-6395 McGinnis Ferry Road, Johns Creek, GA 30005

### **PROPERTY HIGHLIGHTS**

- Well-maintained retail center in Johns Creek.
- · Ample parking.
- Good visibility from Medlock Bridge with signage opportunity.
- Easy access to GA-141.
- Located .5 miles from Emory Johns Creek Hospital.