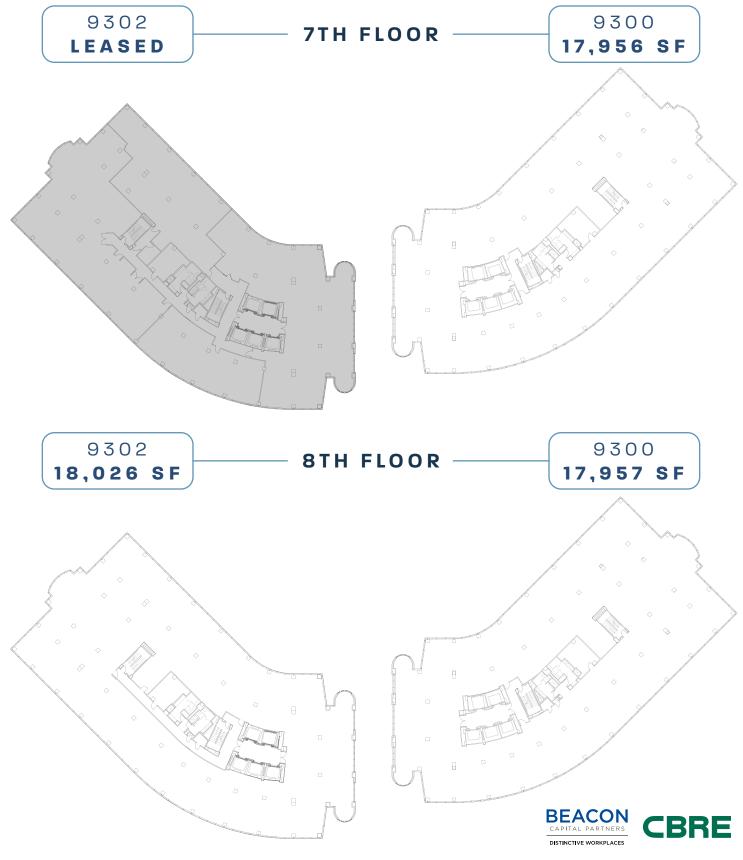

### Partial Building Available January 2023 **137,200 SF**

#### 9302 LEE HIGHWAY, FAIRFAX

Available January 2023

Amenities