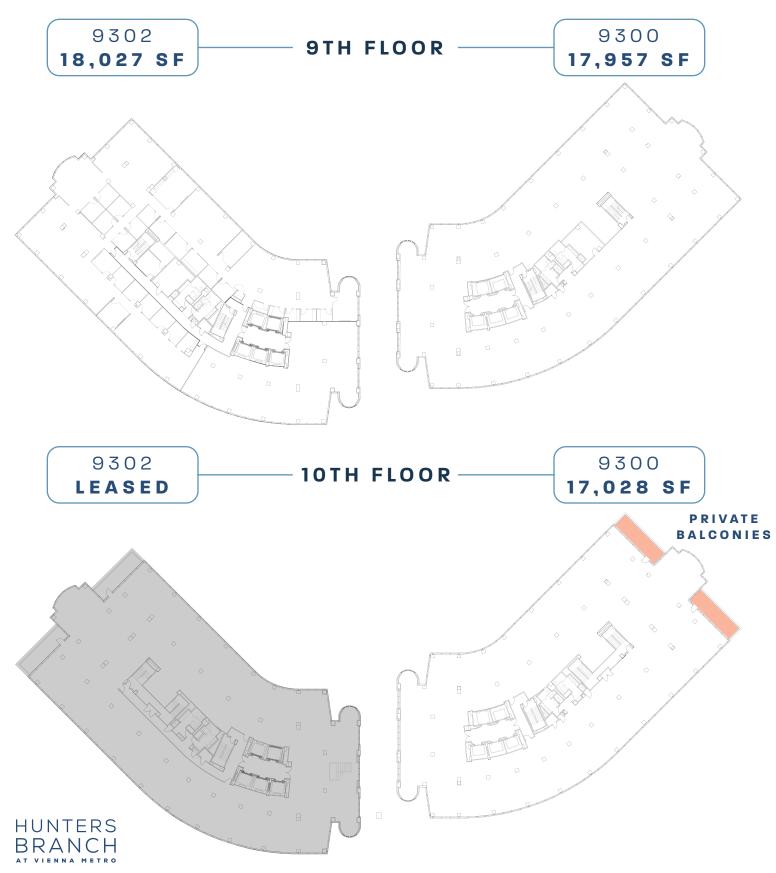

### **336,443 SF** Available January 2023

# *Full Building* Available January 2023 199,243 SF

#### 9300 LEE HIGHWAY, FAIRFAX