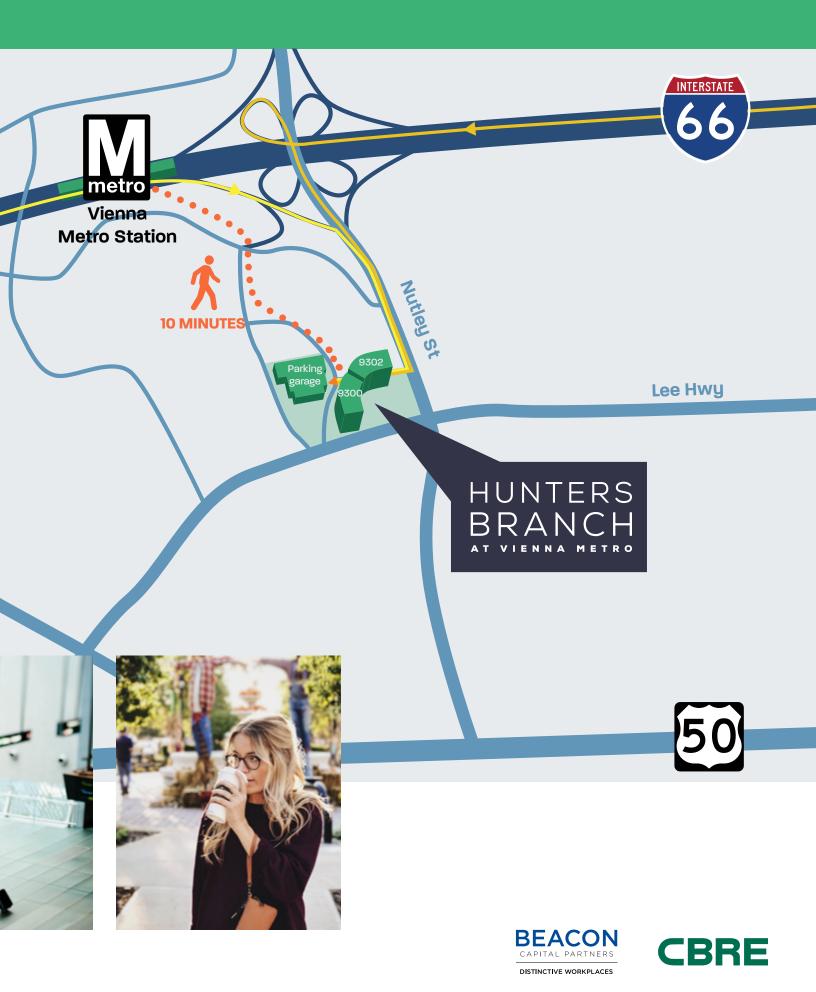

## Unmatched Access

10 MINUTE WALK FROM VIENNA METRO STATION

EASY ACCESS TO I-66, I-495 EXPRESS LANES, ROUTE 29, ROUTE 50

#### TIME TO MERRIFIELD

TYSONS WASHINGTON DC NATIONAL LANDING ALEXANDRIA DULLES INTERNATIONAL AIRPORT REAGAN NATIONAL AIRPORT 5 MINUTES 7 MINUTES 17 MINUTES 20 MINUTES 20 MINUTES 25 MINUTES 25 MINUTES

7:00AM - 11:15AM EVERY 15 MINUTES

11:15AM - 2:15 PM EVERY 30 MINUTES

+ SHUTTLE TO MOSAIC DISTRICT

2:15PM - 8:00PM EVERY 15 MINUTES

FITNESS FACILITY

- X CAFÉ
- METRO/BUS ACCESS
- 📟 FREE SHUTTLE TO METRO AND MOSAIC DISTRICT
- ➢ PROMINENT SIGNAGE OPPORTUNITY
- ON-SITE PROPERTY MANAGEMENT
- RIVATE BALCONIES
- **BICYCLE PARKING**
- ATIO AREAS
- SERENE ENVIRONMENT
- **EXPANSIVE VIEWS**
- P 3.6/1,000 COVERED PARKING
- P COVERED ACCESS TO PARKING GARAGE
- **WIRED SCORE SILVER**
- 24 24-HOUR ACCESS