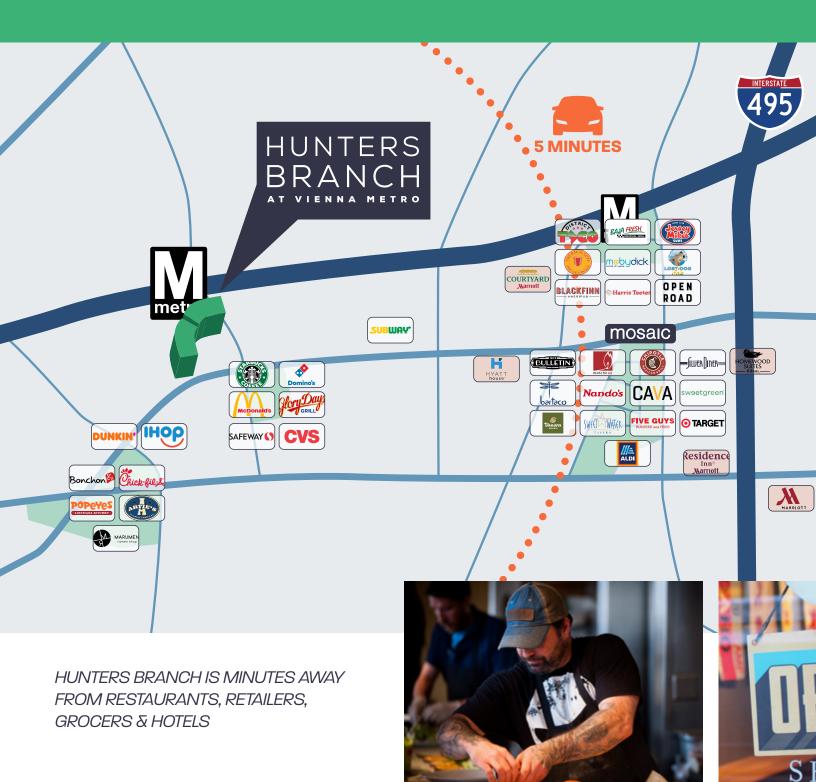

## Unmatched Access

10 MINUTE WALK FROM VIENNA METRO STATION

EASY ACCESS TO I-66, I-495 EXPRESS LANES, ROUTE 29, ROUTE 50

#### TIME TO MERRIFIELD

TYSONS WASHINGTON DC NATIONAL LANDING ALEXANDRIA DULLES INTERNATIONAL AIRPORT REAGAN NATIONAL AIRPORT 5 MINUTES 7 MINUTES 17 MINUTES 20 MINUTES 20 MINUTES 25 MINUTES 25 MINUTES

7:00AM - 11:15AM EVERY 15 MINUTES