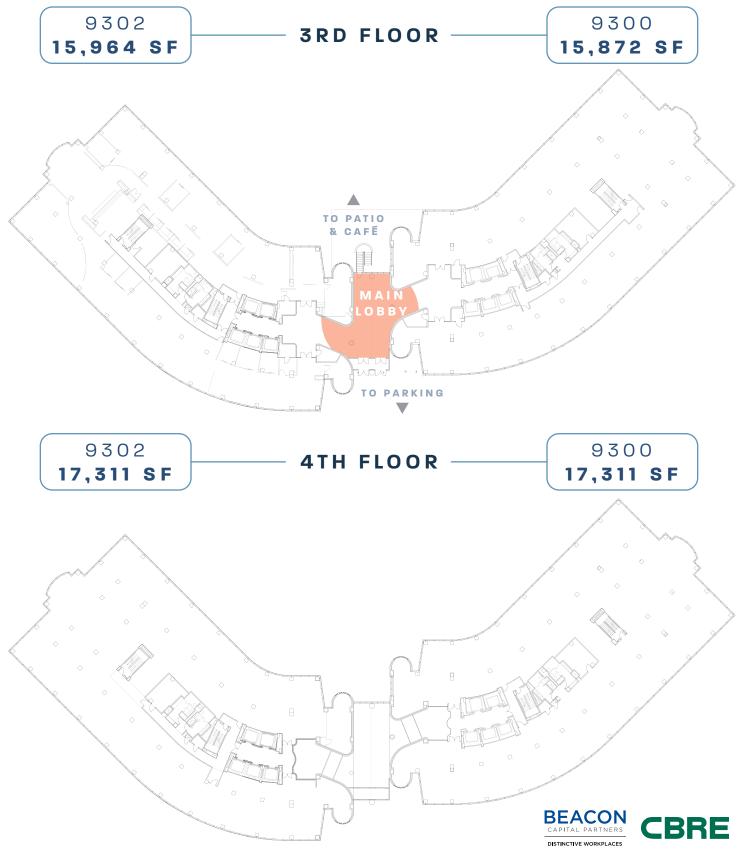

### **336,443 SF** Available January 2023

### Partial Building Available January 2023 **137,200 SF**

#### 9302 LEE HIGHWAY, FAIRFAX

Available January 2023

Amenities

# *Full Building* Available January 2023 199,243 SF

#### 9300 LEE HIGHWAY, FAIRFAX