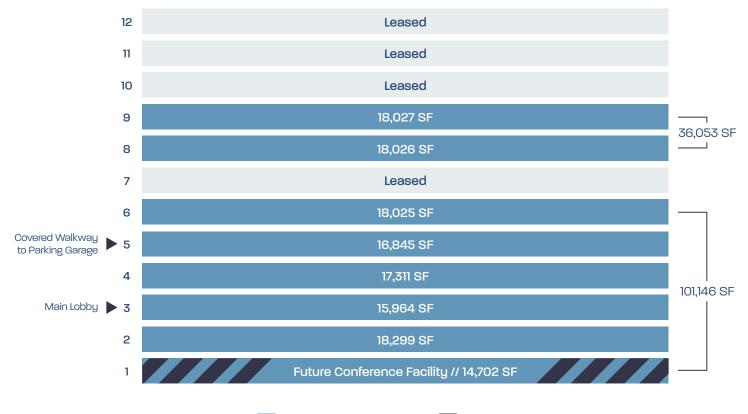

### Partial Building Available January 2023 **137,200 SF**

#### 9300 LEE HIGHWAY, FAIRFAX