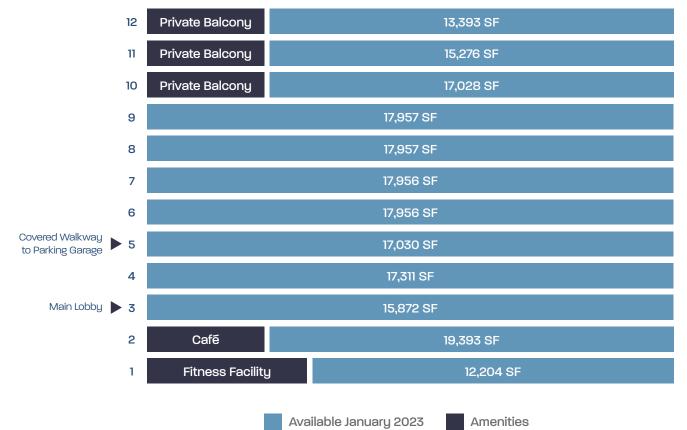

### **336,443 SF** Available January 2023

#### 9302 LEE HIGHWAY, FAIRFAX

Available January 2023

Amenities