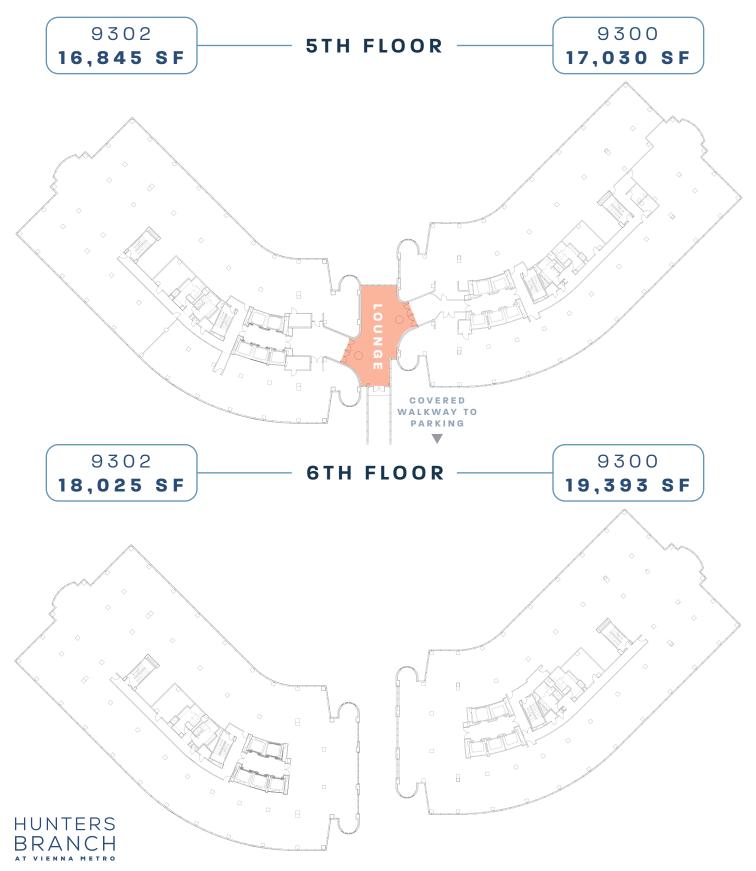

### **336,443 SF** Available January 2023

### Partial Building Available January 2023 **137,200 SF**

#### 9302 LEE HIGHWAY, FAIRFAX

Available January 2023

Amenities

# *Full Building* Available January 2023 199,243 SF

#### 9300 LEE HIGHWAY, FAIRFAX