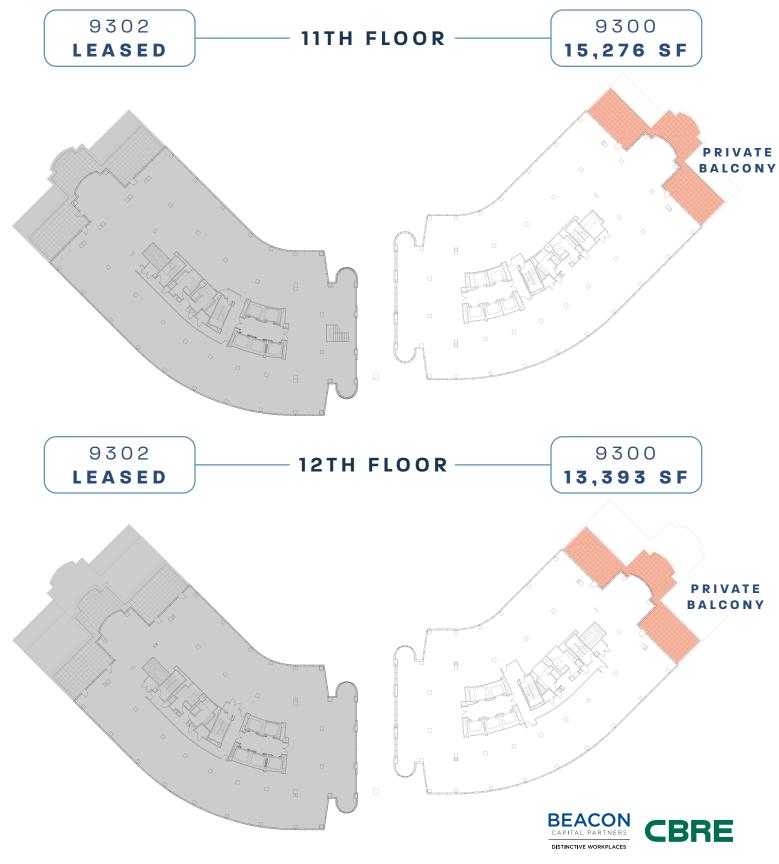

### **336,443 SF** Available January 2023

### Partial Building Available January 2023 **137,200 SF**

#### 9302 LEE HIGHWAY, FAIRFAX

Available January 2023

Amenities

# *Full Building* Available January 2023 199,243 SF

#### 9300 LEE HIGHWAY, FAIRFAX