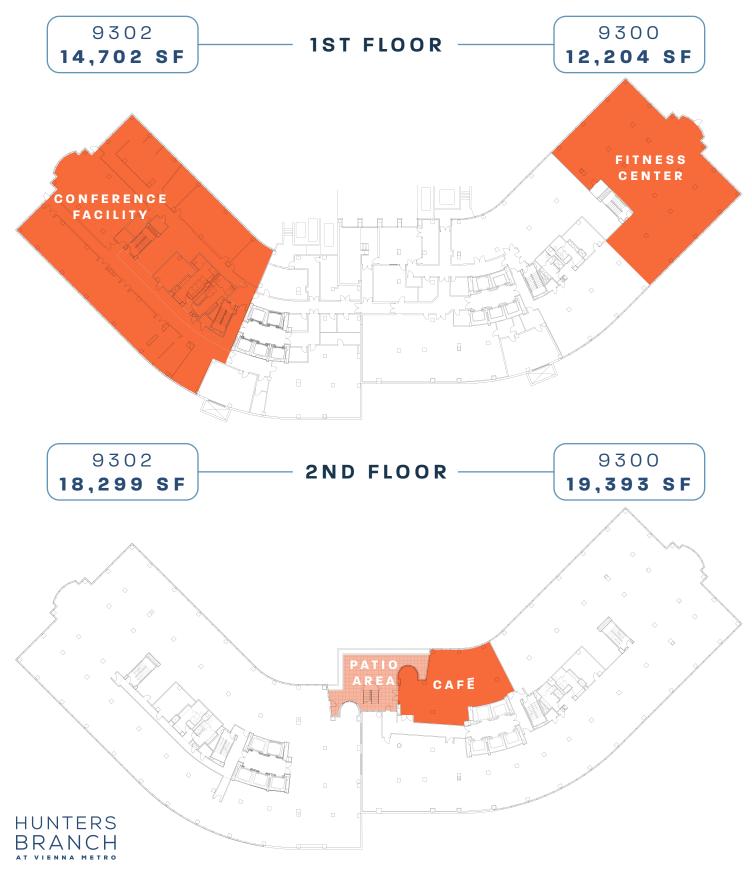

### **336,443 SF** Available January 2023

### Partial Building Available January 2023 **137,200 SF**

#### 9302 LEE HIGHWAY, FAIRFAX

Available January 2023

Amenities

# *Full Building* Available January 2023 199,243 SF

#### 9300 LEE HIGHWAY, FAIRFAX