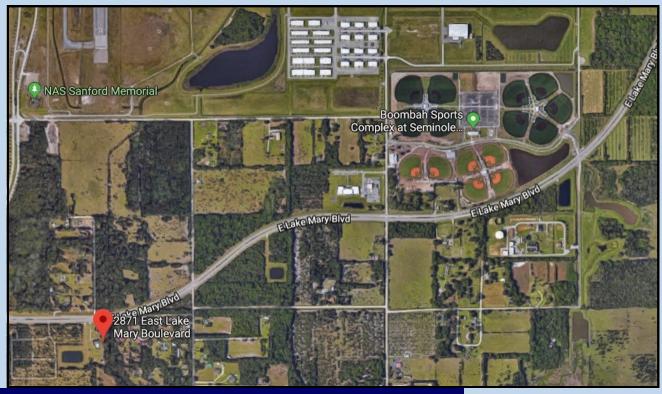

## 2871 E. LAKE MARY BLVD.

Land for Sale | Sanford | FL | 32773

This property is an excellent location for a wide range of commercial uses. The property is strategically located next to the Sanford Orlando Airport and the Sanford Sports Complex on East Lake Mary Blvd. With new homes going up daily at Wyndham and Kensington Reserves, the captive audience for the site continues to grow. With high traffic along the corridor continuing to increase, don't miss the opportunity to join the growing community for your next project. Call us for more details.