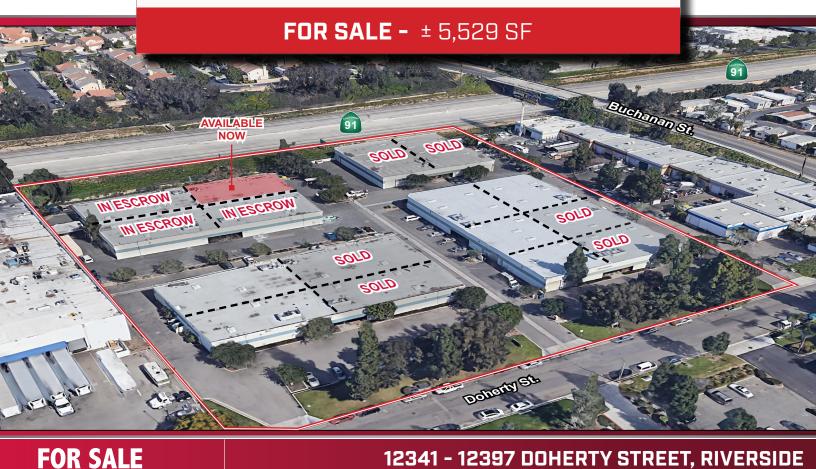

# **BUCHANAN INDUSTRIAL CENTER**

### 12341 - 12397 DOHERTY STREET, RIVERSIDE

## FOR SALE - ±5,529 SF

**Doherty Street** 

#### **AVAILABILITY**

| ADDRESS       | TOTAL SF | OFFICE SF       | YARD | FREEWAY FRONTAGE | SALE PRICE |
|---------------|----------|-----------------|------|------------------|------------|
| 12341         | 4,110    |                 | N    | N                | SOLD       |
| 12343         | 4,110    |                 | N    | N                | SOLD       |
| 12361         | 7,555    | ± 200           | Υ    | Υ                | SOLD       |
| 12363         | 7,696    | ± 600           | Υ    | Υ                | SOLD       |
| 12381         | 4,830    | ± 600           | N    | N                | SOLD       |
| 12383         | 4,830    | ± 800           | N    | N                | SOLD       |
| 12391 & 12395 | 10,860   | ± 600 each Unit | Υ    | N                | IN ESCROW  |
| 12397         | 5,720    | ± 600 each Unit | Υ    | Υ                | IN ESCROW  |
| 12393         | 5,529    | ± 600 each Unit | Υ    | Υ                | \$210/SF   |