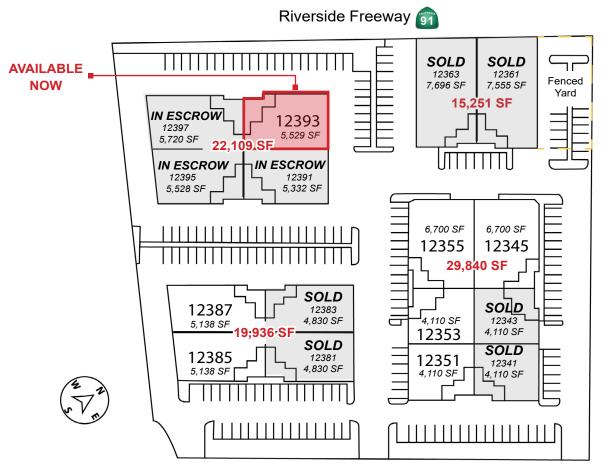

#### **AVAILABILITY**

| ADDRESS       | TOTAL SF | OFFICE SF       | YARD | FREEWAY FRONTAGE | SALE PRICE |
|---------------|----------|-----------------|------|------------------|------------|
| 12341         | 4,110    |                 | N    | N                | SOLD       |
| 12343         | 4,110    |                 | N    | N                | SOLD       |
| 12361         | 7,555    | ± 200           | Υ    | Υ                | SOLD       |
| 12363         | 7,696    | ± 600           | Υ    | Υ                | SOLD       |
| 12381         | 4,830    | ± 600           | N    | N                | SOLD       |
| 12383         | 4,830    | ± 800           | N    | N                | SOLD       |
| 12391 & 12395 | 10,860   | ± 600 each Unit | Υ    | N                | IN ESCROW  |
| 12397         | 5,720    | ± 600 each Unit | Υ    | Υ                | IN ESCROW  |
| 12393         | 5,529    | ± 600 each Unit | Υ    | Υ                | \$210/SF   |