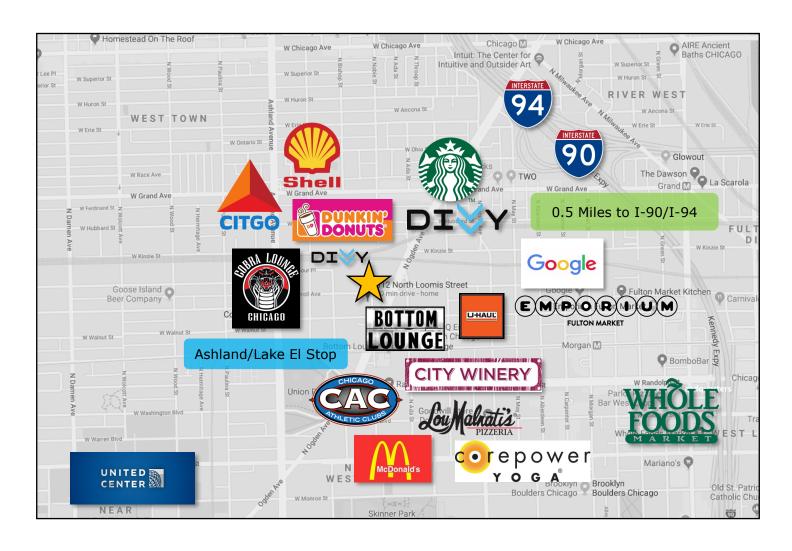

**Transportation:** • 3 Blocks to Ashland CTA Blue

Line stop

• 0.5 miles to I-90 Expressway

STRAUSS REALTY, LTD.

4220 W. MONTROSE AVENUE CHICAGO, ILLINOIS 60641 PHONE: 773-736-3600