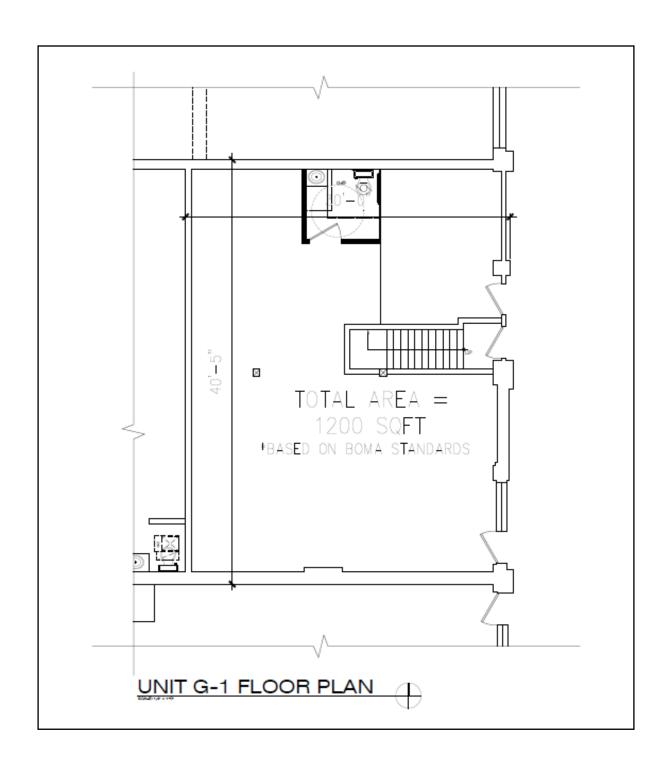

## 312 N. LOOMIS ST. CHICAGO, IL. 60607

**Lease Rate:** \$25 PSF Net

**Operating Expenses:** \$3 - \$5 PSF approximately

**Space Size:** 1,200 SF

**Level/Unit:** Ground/G-1

Area: Fulton Market

**Zoning:** PMD-4