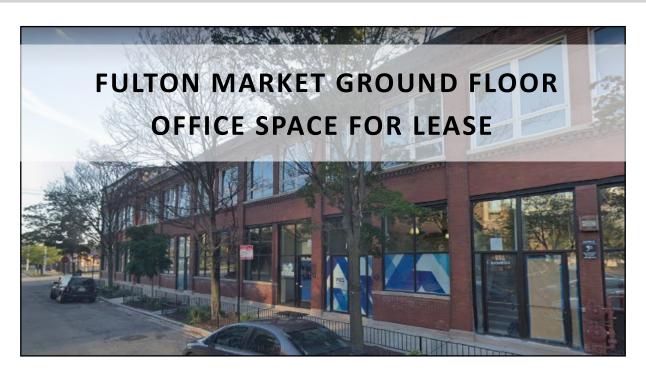

## 312 N. LOOMIS ST. CHICAGO, IL. 60607

**Lease Rate:** \$25 PSF Net

**Operating Expenses:** \$3 - \$5 PSF approximately

**Space Size:** 1,200 SF

**Level/Unit:** Ground/G-1

Area: Fulton Market

**Zoning:** PMD-4