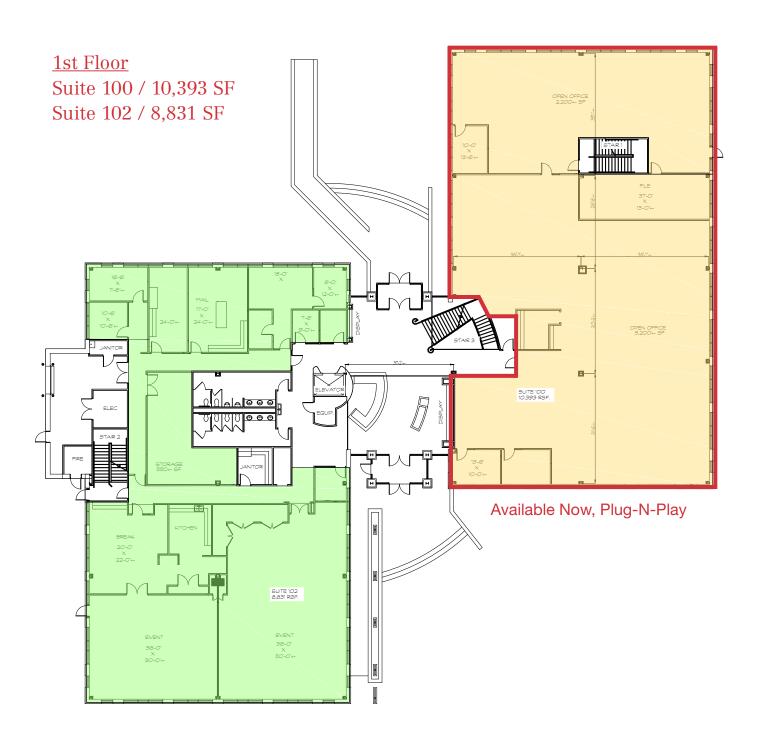

## American Paint Horse Association Building 2800 Meacham Boulevard

Fort Worth, Texas 76137