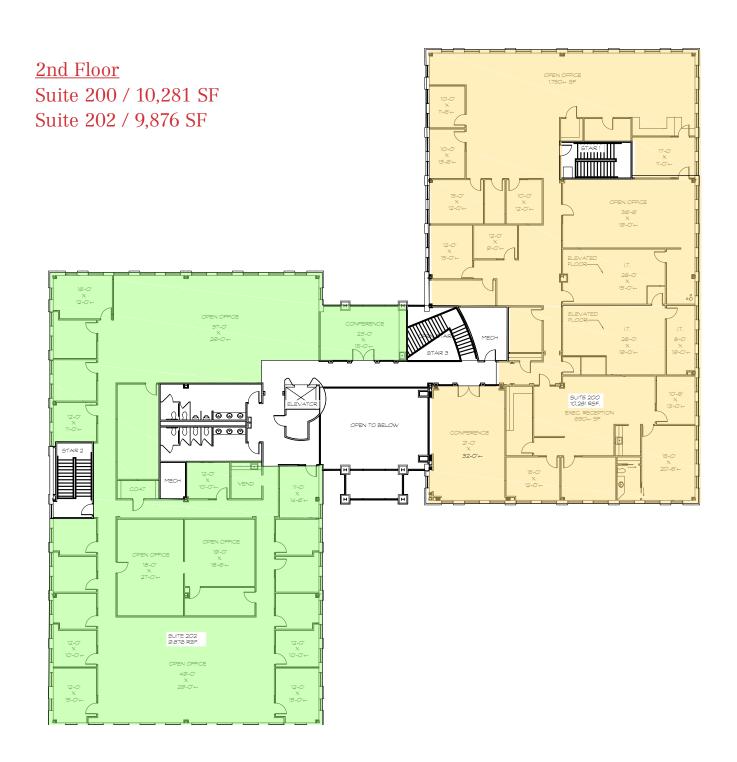

### American Paint Horse Association Building 2800 Meacham Boulevard Fort Worth, Texas 76137