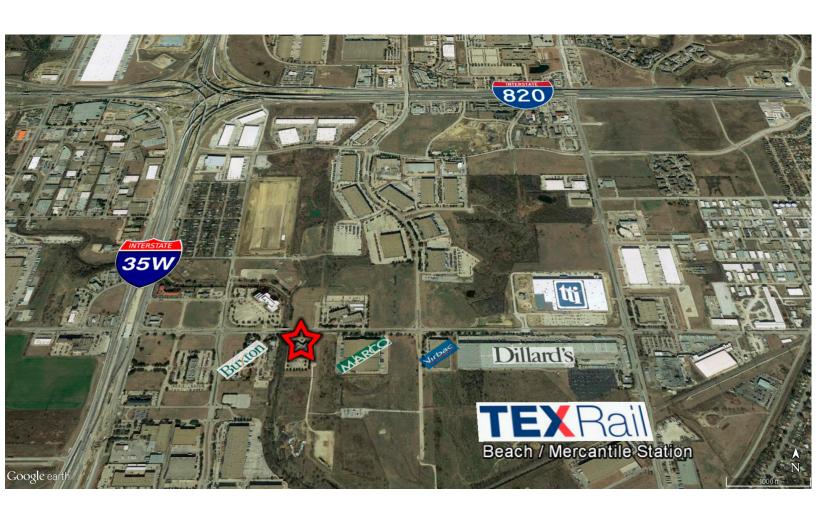

### **Property Features**

- Nicely Finished Out Two-Story Office Building With First Floor Suite Available
- Ideal Call Center
- Four Suites Available
- Excellent Curb Appeal
- Abundant Gated Parking
- Located in Mercantile Center
- Immediate Access to I-35W, Loop 820 & N. Beach St.
- Less Than 15 Minutes From Downtown Fort Worth
- Less Than a Mile From The New Mercantile Center TEX Rail Commuter Station

### American Paint Horse Association Building 2800 Meacham Boulevard

Fort Worth, Texas 76137