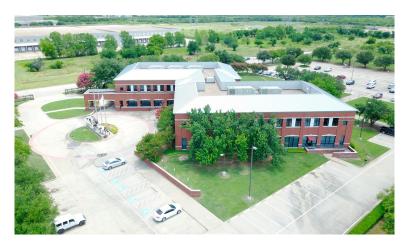

# American Paint Horse Association Building 2800 Meacham Boulevard

Fort Worth, Texas 76137

### **Property Features**

- Nicely Finished Out Two-Story Office Building With First Floor Suite Available
- Ideal Call Center
- Four Suites Available
- Excellent Curb Appeal
- Abundant Gated Parking
- Located in Mercantile Center
- Immediate Access to I-35W, Loop 820 & N. Beach St.
- Less Than 15 Minutes From Downtown Fort Worth
- Less Than a Mile From The New Mercantile Center TEX Rail Commuter Station