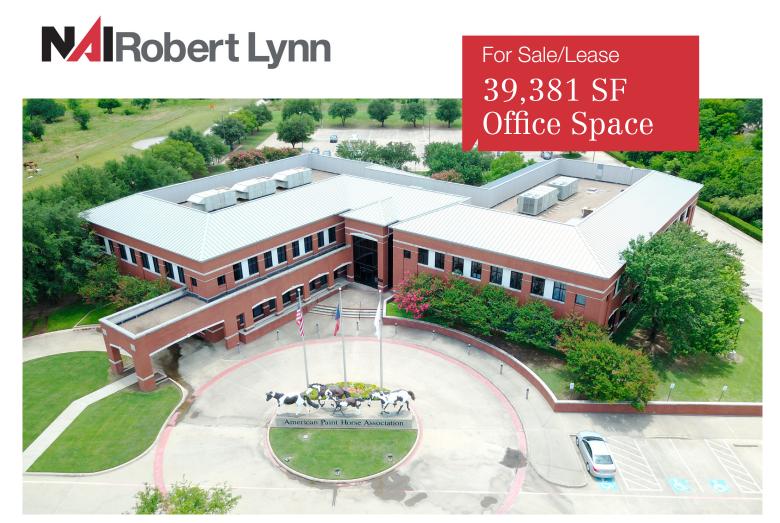

# American Paint Horse Association Building 2800 Meacham Boulevard

Fort Worth, Texas 76137

### **Property Features**

- Nicely Finished Out Two-Story Office Building With First Floor Suite Available
- Ideal Call Center
- Four Suites Available
- Excellent Curb Appeal
- Abundant Gated Parking
- Located in Mercantile Center
- Immediate Access to I-35W, Loop 820 & N. Beach St.
- Less Than 15 Minutes From Downtown Fort Worth
- Less Than a Mile From The New Mercantile Center TEX Rail Commuter Station