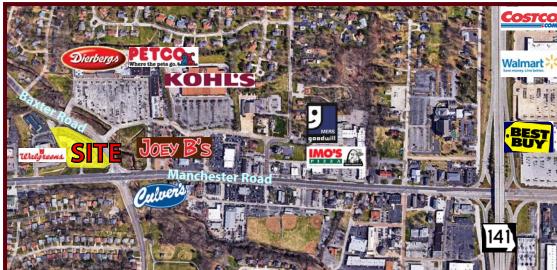

# PROFESSIONAL OFFICE / MEDICAL / RETAIL SPACE AVAILABLE FOR LEASE

- 1,123 SF Available
- 117A Baxter Shops
- Former professional/medical office in attractive, upscale retail center
- Join locally and nationally established businesses such as Edward Jones, El Maguey, Smoothie King, Fantastic Sam's and Massage Envy
- Located at the signalized intersection of Baxter Road and Manchester Road with excellent visibility and access