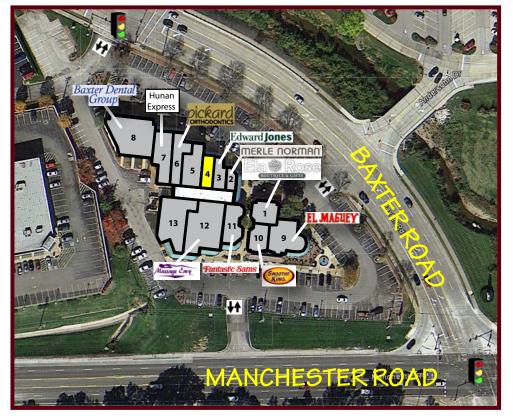

# PROFESSIONAL OFFICE / MEDICAL / RETAIL SPACE AVAILABLE FOR LEASE

| NO. | ADDRESS                | STATUS    | SF    |
|-----|------------------------|-----------|-------|
| 1   | 111 Baxter Shops       | Occupied  | 840   |
| 2   | 115 Baxter Shops       | Occupied  | 737   |
| 3   | 117 Baxter Shops       | Occupied  | 1,120 |
| 4   | 117A Baxter Shops      | AVAILABLE | 1,123 |
| 5   | 119 Baxter Shops       | Occupied  | 2,094 |
| 6   | 121 Baxter Shops       | Occupied  | 1,413 |
| 7   | 127 Baxter Shops       | Occupied  | 1,300 |
| 8   | 129 Baxter Shops       | Occupied  | 3,091 |
| 9   | 14501 Manchester Road  | Occupied  | 3,423 |
| 10  | 14505 Manchester Road  | Occupied  | 860   |
| 11  | 14511 Manchester Road  | Occupied  | 1,375 |
| 12  | 14523A Manchester Road | Occupied  | 3,400 |
| 13  | 14523 Manchester Road  | Occupied  | 3,304 |