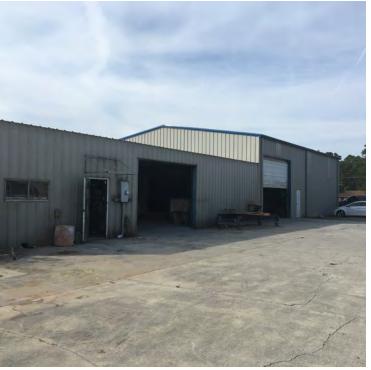

Building 2 is a combined 6,000+/- SF\*. The front half of the building is 3,000+/- SF\* of fully conditioned warehouse/manufacturing space with (1)  $16' \times 14'$  drive in door and 20' eave heights. The back half is 3,000+/- SF\* of heated (propane) warehouse/manufacturing space with (1)  $14' \times 10'$  drive in door and 12' eave heights.

175 Sloop Point Loop Road, Hampstead, NC 28443

CBCSUNCOAST.COM

**ONSLOW BAY BOATWORKS**175 Sloop Point Loop Road, Hampstead, NC 28443

CBCSUNCOAST.COM

Allan Fox 910 612 8840 allan.fox@cbcsuncoast.com

**ONSLOW BAY BOATWORKS**175 Sloop Point Loop Road, Hampstead, NC 28443