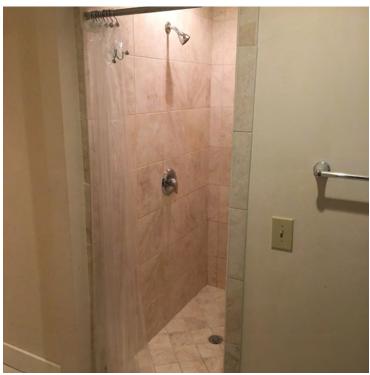

## **PROPERTY OVERVIEW**

Industrial Sale Opportunity in Hampstead. Two free-standing buildings totaling 12,200+/- SF\*, on 1.05+/- acres\*. Building 1 is 6,200+/- SF\*, consisting of 1,200+/- SF\* of fully conditioned office space and 5,000+/- SF\* of heated (propane) warehouse/ manufacturing space. This space features include (3) restrooms, one with a tiled shower, 3 Phase power, piped air, (2) 16' x 14' drive-in doors, 16' eave heights and 6" reinforced concrete floor.