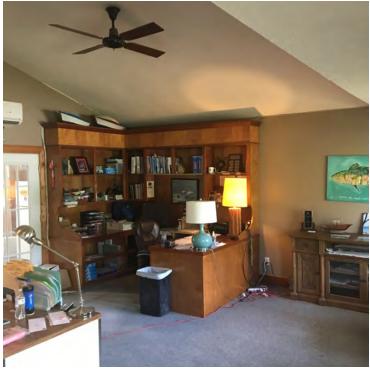

## **PROPERTY OVERVIEW**

Industrial Sale Opportunity in Hampstead. Two free-standing buildings totaling 12,200+/- SF\*, on 1.05+/- acres\*. Building 1 is 6,200+/- SF\*, consisting of 1,200+/- SF\* of fully conditioned office space and 5,000+/- SF\* of heated (propane) warehouse/ manufacturing space. This space features include (3) restrooms, one with a tiled shower, 3 Phase power, piped air, (2) 16' x 14' drive-in doors, 16' eave heights and 6" reinforced concrete floor.