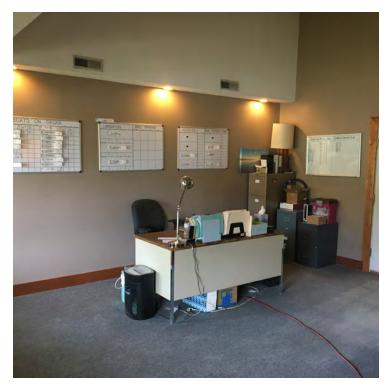

## **PROPERTY OVERVIEW**

Industrial Sale Opportunity in Hampstead. Two free-standing buildings totaling 12,200+/- SF\*, on 1.05+/- acres\*. Building 1 is 6,200+/- SF\*, consisting of 1,200+/- SF\* of fully conditioned office space and 5,000+/- SF\* of heated (propane) warehouse/ manufacturing space. This space features include (3) restrooms, one with a tiled shower, 3 Phase power, piped air, (2) 16' x 14' drive-in doors, 16' eave heights and 6" reinforced concrete floor.