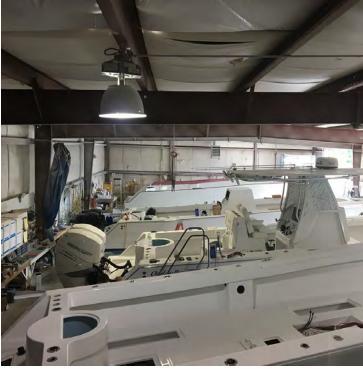

## **PROPERTY OVERVIEW**

Industrial Sale Opportunity in Hampstead. Two free-standing buildings totaling 12,200+/- SF\*, on 1.05+/- acres\*. Building 1 is 6,200+/- SF\*, consisting of 1,200+/- SF\* of fully conditioned office space and 5,000+/- SF\* of heated (propane) warehouse/ manufacturing space. This space features include (3) restrooms, one with a tiled shower, 3 Phase power, piped air, (2) 16' x 14' drive-in doors, 16' eave heights and 6" reinforced concrete floor.