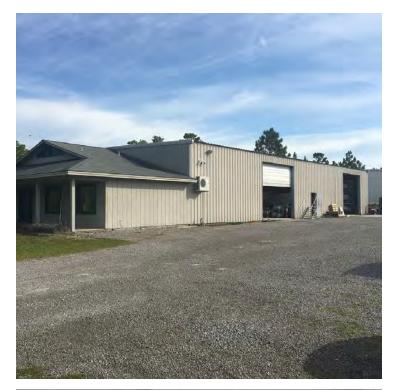

## **PROPERTY OVERVIEW**

Industrial Sale Opportunity in Hampstead. Two free-standing buildings totaling 12,200+/- SF\*, on 1.05+/- acres\*. Building 1 is 6,200+/- SF\*, consisting of 1,200+/- SF\* of fully conditioned office space and 5,000+/- SF\* of heated (propane) warehouse/ manufacturing space. This space features include (3) restrooms, one with a tiled shower, 3 Phase power, piped air, (2) 16' x 14' drive-in doors, 16' eave heights and 6" reinforced concrete floor.

175 Sloop Point Loop Road, Hampstead, NC 28443

CBCSUNCOAST.COM

**ONSLOW BAY BOATWORKS**175 Sloop Point Loop Road, Hampstead, NC 28443

CBCSUNCOAST.COM

Allan Fox 910 612 8840 allan.fox@cbcsuncoast.com

**ONSLOW BAY BOATWORKS**175 Sloop Point Loop Road, Hampstead, NC 28443