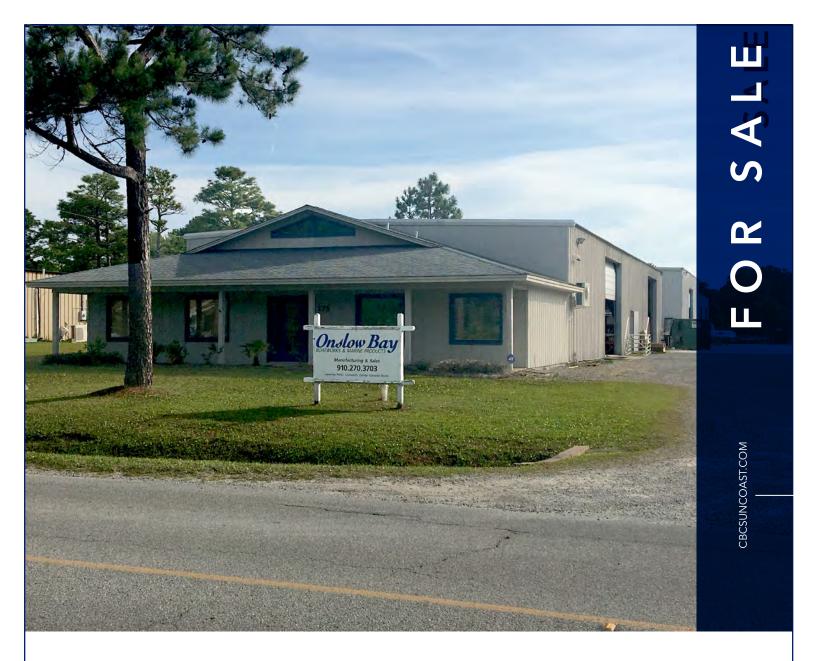

\$725,000

175 Sloop Point Loop Road Hampstead, NC 28443

AVAILABLE SPACE 12,200 SF

AREA

Located off of Highway 17 just north of Topsail High School

## **OFFERING SUMMARY**

| Zoning:     | IT (Industrial Transitional) |
|-------------|------------------------------|
| Acreage*:   | 1.05 Acres                   |
| SF*:        | 12,200 SF                    |
| Sale Price: | \$725,000                    |

## **PROPERTY OVERVIEW**

Industrial Sale Opportunity in Hampstead. Two free-standing buildings totaling 12,200+/- SF\*, on 1.05+/- acres\*. Building 1 is 6,200+/- SF\*, consisting of 1,200+/- SF\* of fully conditioned office space and 5,000+/- SF\* of heated (propane) warehouse/ manufacturing space. This space features include (3) restrooms, one with a tiled shower, 3 Phase power, piped air, (2) 16' x 14' drive-in doors, 16' eave heights and 6" reinforced concrete floor.