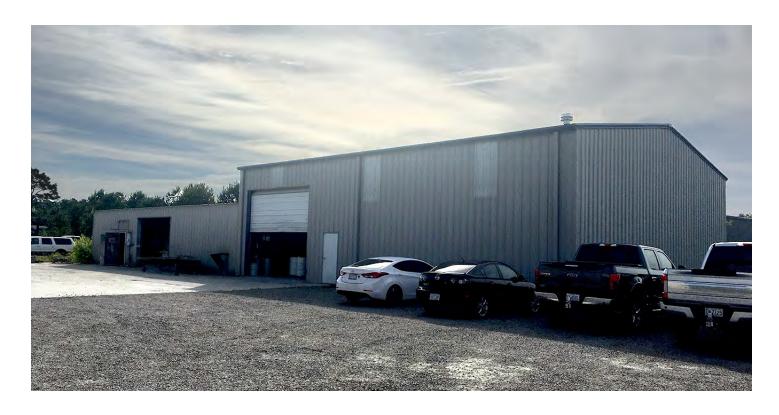

## **PROPERTY OVERVIEW**

Industrial Sale Opportunity in Hampstead. Two free-standing buildings totaling 12,200+/- SF\*, on 1.05+/- acres\*. Building 1 is 6,200+/- SF\*, consisting of 1,200+/- SF\* of fully conditioned office space and 5,000+/- SF\* of heated (propane) warehouse/ manufacturing space. This space features include (3) restrooms, one with a tiled shower, 3 Phase power, piped air, (2) 16' x 14' drive-in doors, 16' eave heights and 6" reinforced concrete floor.

Building 2 is a combined 6,000+/- SF\*. The front half of the building is 3,000+/- SF\* of fully conditioned warehouse/manufacturing space with (1)  $16' \times 14'$  drive in door and 20' eave heights. The back half is 3,000+/- SF\* of heated (propane) warehouse/manufacturing space with (1)  $14' \times 10'$  drive in door and 12' eave heights.