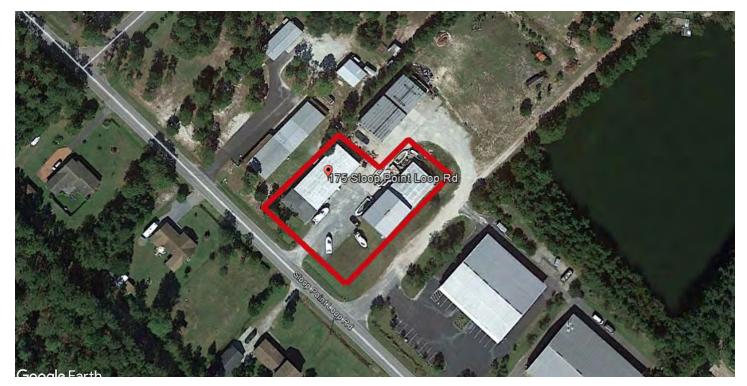

\$725,000

175 Sloop Point Loop Road Hampstead, NC 28443

AVAILABLE SPACE 12,200 SF

AREA

Located off of Highway 17 just north of Topsail High School

## **OFFERING SUMMARY**

| Zoning:     | IT (Industrial Transitional) |
|-------------|------------------------------|
| Acreage*:   | 1.05 Acres                   |
| SF*:        | 12,200 SF                    |
| Sale Price: | \$725,000                    |