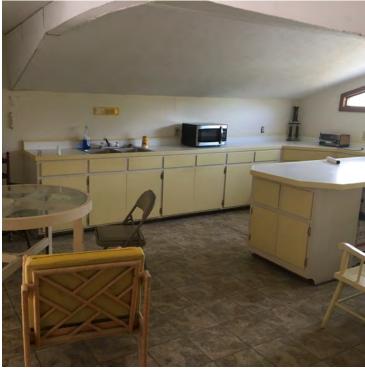

Building 2 is a combined 6,000+/- SF\*. The front half of the building is 3,000+/- SF\* of fully conditioned warehouse/manufacturing space with (1)  $16' \times 14'$  drive in door and 20' eave heights. The back half is 3,000+/- SF\* of heated (propane) warehouse/manufacturing space with (1)  $14' \times 10'$  drive in door and 12' eave heights.