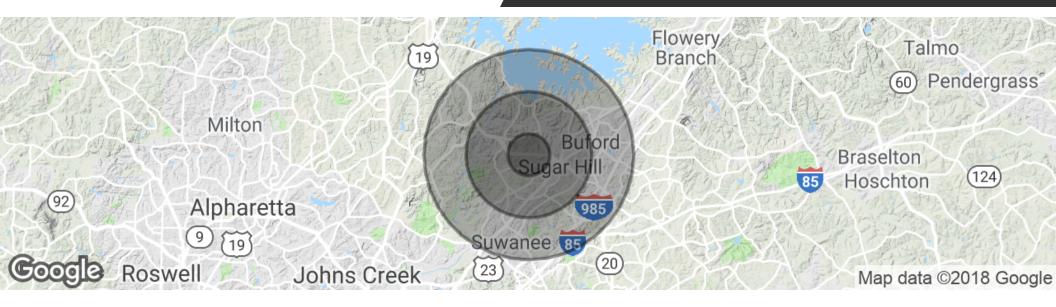

| POPULATION          | 1 MILE   | 3 MILES   | 5 MILES   |
|---------------------|----------|-----------|-----------|
| Total population    | 4,303    | 37,412    | 91,806    |
| Median age          | 35.3     | 35.3      | 35.4      |
| Median age (Male)   | 34.7     | 34.5      | 34.8      |
| Median age (Female) | 35.8     | 36.0      | 36.0      |
| HOUSEHOLDS & INCOME | 1 MILE   | 3 MILES   | 5 MILES   |
| Total households    | 1,394    | 12,095    | 29,721    |
| # of persons per HH | 3.1      | 3.1       | 3.1       |
| Average HH income   | \$95,684 | \$94,940  | \$99,512  |
| Average house value |          | \$408,017 | \$368,222 |

\* Demographic data derived from 2010 US Census