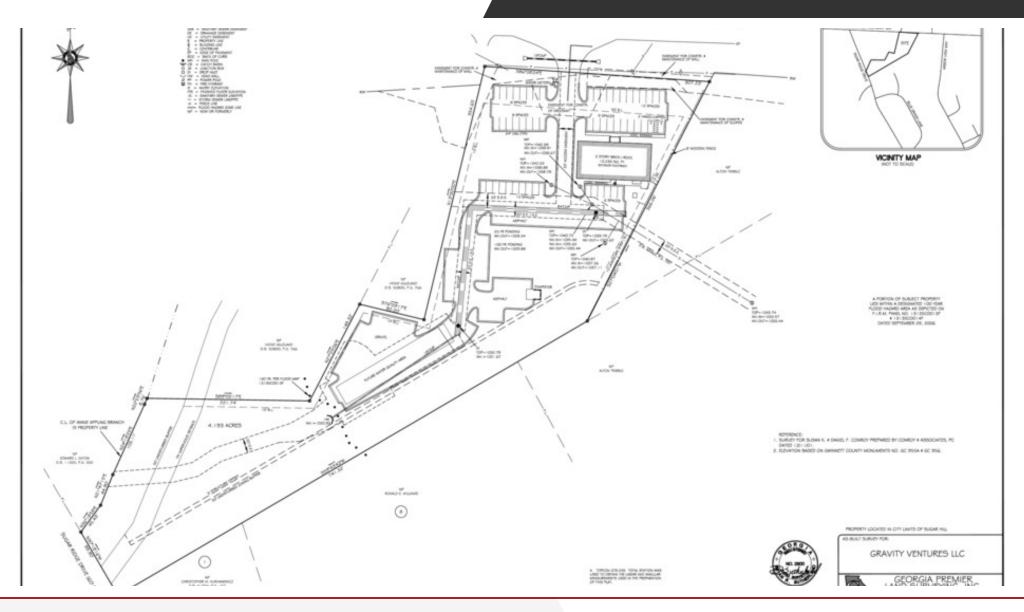

#### 5422 CUMMING HWY, SUGAR HILL, GA 30518

| OFFERING SUMMARY |                          | PROPERTY OVERVIEW                                                                                                                                                                                                           |  |  |
|------------------|--------------------------|-----------------------------------------------------------------------------------------------------------------------------------------------------------------------------------------------------------------------------|--|--|
| Sale Price:      | \$250,000                | 2 Fully Developed Pad Sites with great frontage and visibility on Hwy 20 in Sugar Hill. Ready to build with all utilities, parking, and<br>underground detention in place                                                   |  |  |
| Lot Size:        | 4.04 Acres               | LOCATION OVERVIEW                                                                                                                                                                                                           |  |  |
|                  |                          | Great frontage and visibility on Hwy 20 / Cumming Hwy. Located just 7.5 miles from GA Hwy 400, 1.5 miles from Peachtree<br>Industrial Blvd., and 4 miles from I-985, convenient to downtown Sugar Hill and Mall of Georgia. |  |  |
| Zoning:          | AA035                    | PROPERTY HIGHLIGHTS                                                                                                                                                                                                         |  |  |
|                  |                          | Lot 2 is pad ready for a 10,000 sf building for sale at \$250,000 total                                                                                                                                                     |  |  |
| Market:          | Atlanta                  | Lot 3 is pad ready for a 14,000 sf building for sale at \$308,000 total                                                                                                                                                     |  |  |
|                  |                          | All utilities available.                                                                                                                                                                                                    |  |  |
| Submarket:       | Gwinnett County, Buford, | Underground detention in place.                                                                                                                                                                                             |  |  |
| Submarket.       | Sugar Hill               | All parking in place.                                                                                                                                                                                                       |  |  |
|                  |                          | • 23,100 + cars per day.                                                                                                                                                                                                    |  |  |
|                  |                          | Great visibility from Cumming Hwy. (Hwy. 20)                                                                                                                                                                                |  |  |