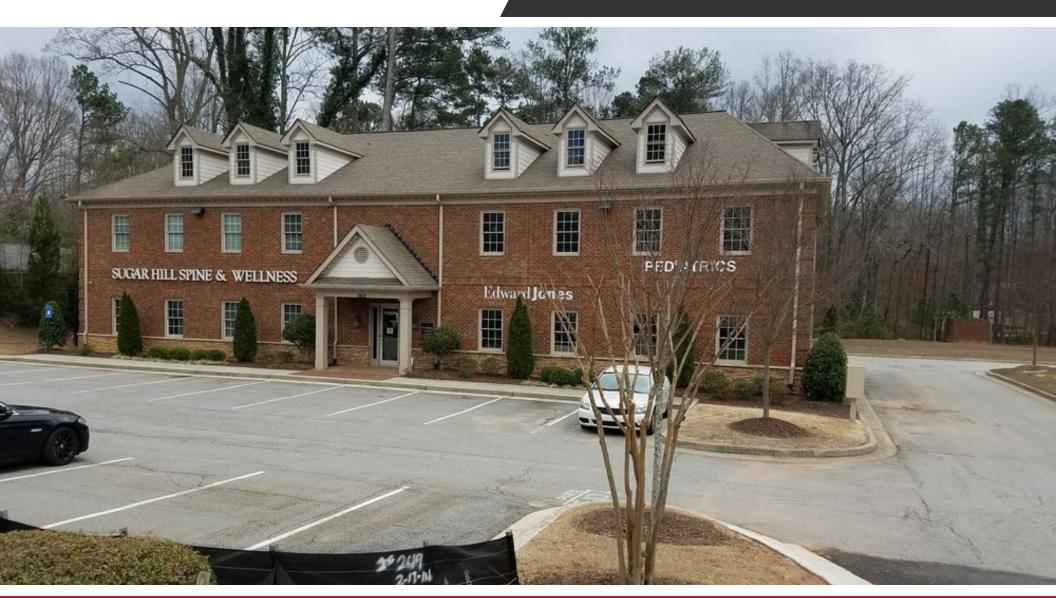

# 5422 CUMMING HWY - OFFICE PAD SITES

FOR SALE

Land :

5422 CUMMING HWY, SUGAR HILL, GA 30518

#### 5422 CUMMING HWY, SUGAR HILL, GA 30518

| OFFERING SUMMARY |                          | PROPERTY OVERVIEW                                                                                                                                                                                                           |  |  |
|------------------|--------------------------|-----------------------------------------------------------------------------------------------------------------------------------------------------------------------------------------------------------------------------|--|--|
| Sale Price:      | \$250,000                | 2 Fully Developed Pad Sites with great frontage and visibility on Hwy 20 in Sugar Hill. Ready to build with all utilities, parking, and<br>underground detention in place                                                   |  |  |
| Lot Size:        | 4.04 Acres               | LOCATION OVERVIEW                                                                                                                                                                                                           |  |  |
|                  |                          | Great frontage and visibility on Hwy 20 / Cumming Hwy. Located just 7.5 miles from GA Hwy 400, 1.5 miles from Peachtree<br>Industrial Blvd., and 4 miles from I-985, convenient to downtown Sugar Hill and Mall of Georgia. |  |  |
| Zoning:          | AA035                    | PROPERTY HIGHLIGHTS                                                                                                                                                                                                         |  |  |
|                  |                          | Lot 2 is pad ready for a 10,000 sf building for sale at \$250,000 total                                                                                                                                                     |  |  |
| Market:          | Atlanta                  | Lot 3 is pad ready for a 14,000 sf building for sale at \$308,000 total                                                                                                                                                     |  |  |
|                  |                          | All utilities available.                                                                                                                                                                                                    |  |  |
| Submarket:       | Gwinnett County, Buford, | Underground detention in place.                                                                                                                                                                                             |  |  |
| Submarket.       | Sugar Hill               | All parking in place.                                                                                                                                                                                                       |  |  |
|                  |                          | • 23,100 + cars per day.                                                                                                                                                                                                    |  |  |
|                  |                          | Great visibility from Cumming Hwy. (Hwy. 20)                                                                                                                                                                                |  |  |