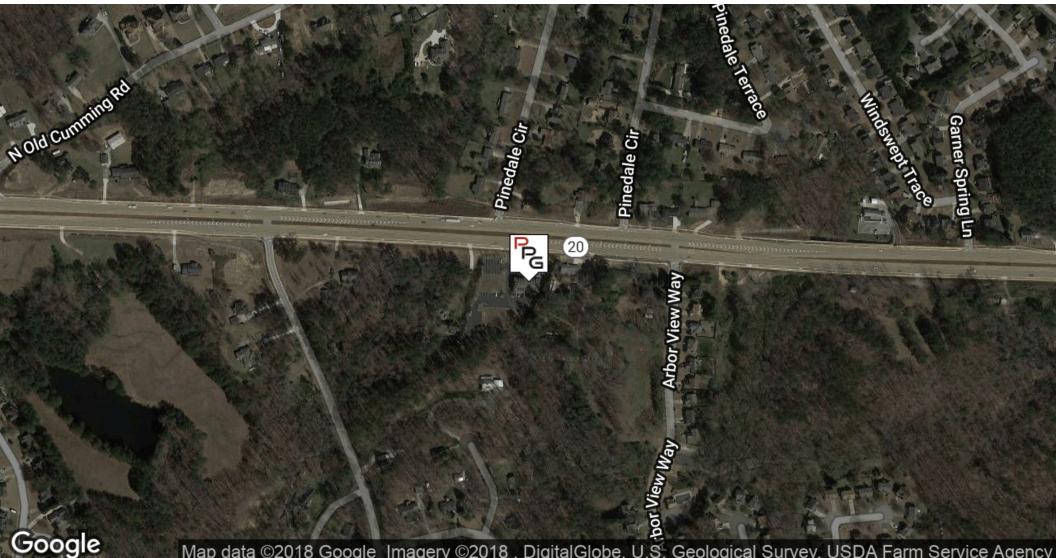

# 5422 CUMMING HWY - OFFICE PAD SITES

FOR SALE

Land :

5422 CUMMING HWY, SUGAR HILL, GA 30518

#### 5422 CUMMING HWY, SUGAR HILL, GA 30518

| OFFERING SUMMARY |                          | PROPERTY OVERVIEW                                                                                                                                                                                                           |  |  |
|------------------|--------------------------|-----------------------------------------------------------------------------------------------------------------------------------------------------------------------------------------------------------------------------|--|--|
| Sale Price:      | \$250,000                | 2 Fully Developed Pad Sites with great frontage and visibility on Hwy 20 in Sugar Hill. Ready to build with all utilities, parking, and<br>underground detention in place                                                   |  |  |
| Lot Size:        | 4.04 Acres               | LOCATION OVERVIEW                                                                                                                                                                                                           |  |  |
|                  |                          | Great frontage and visibility on Hwy 20 / Cumming Hwy. Located just 7.5 miles from GA Hwy 400, 1.5 miles from Peachtree<br>Industrial Blvd., and 4 miles from I-985, convenient to downtown Sugar Hill and Mall of Georgia. |  |  |
| Zoning:          | AA035                    | PROPERTY HIGHLIGHTS                                                                                                                                                                                                         |  |  |
|                  |                          | Lot 2 is pad ready for a 10,000 sf building for sale at \$250,000 total                                                                                                                                                     |  |  |
| Market:          | Atlanta                  | Lot 3 is pad ready for a 14,000 sf building for sale at \$308,000 total                                                                                                                                                     |  |  |
|                  |                          | All utilities available.                                                                                                                                                                                                    |  |  |
| Submarket:       | Gwinnett County, Buford, | Underground detention in place.                                                                                                                                                                                             |  |  |
| Submarket.       | Sugar Hill               | All parking in place.                                                                                                                                                                                                       |  |  |
|                  |                          | • 23,100 + cars per day.                                                                                                                                                                                                    |  |  |
|                  |                          | Great visibility from Cumming Hwy. (Hwy. 20)                                                                                                                                                                                |  |  |

5422 CUMMING HWY, SUGAR HILL, GA 30518

Map data ©2018 Google Imagery ©2018 , DigitalGlobe, U.S. Geological Survey, USDA Farm Service Agency