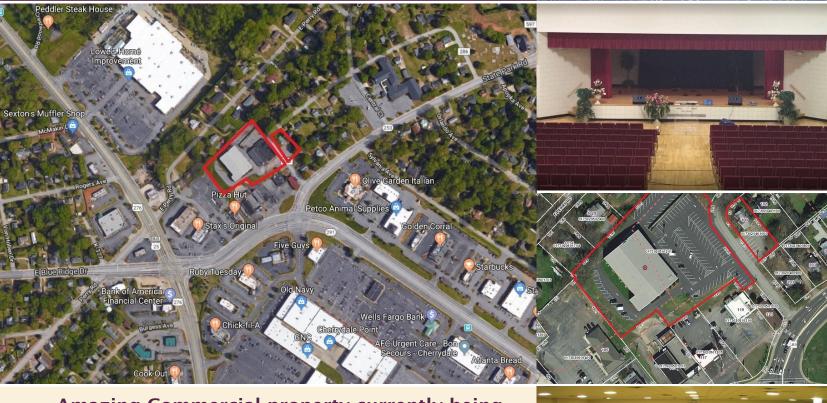

## Religious and/or Educational Building 9 Beth Dr | Greenville, SC 29609

## For Sale \$2,500,000

Amazing Commercial property currently being used a church. Perfect for school, retail or other office modifications

- 2.49 ±Acres
- · Across from the Cherrydale Shopping Center
- 80+ parking spaces
- · Parsonage/youth center is on
- 0.22±AC approximately 1,330SF house
- extra parking spaces.
- 7 large rooms with storage and bathroom
- gymnasium/ Sanctuary 104 x 77 with ceiling height of 50'
- Large kitchen with pantry and laundry room attached
- · Main Level Floor Plan Link