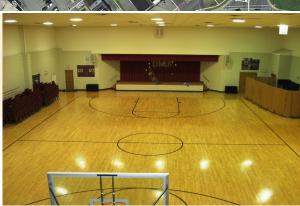

## Religious and/or Educational Building 9 Beth Dr | Greenville, SC 29609

## For Sale \$2,500,000

Amazing Commercial property currently being used a church. Perfect for school, retail or other office modifications

- 2.49 ±Acres
- · Across from the Cherrydale Shopping Center
- 80+ parking spaces
- · Parsonage/youth center is on
- 0.22±AC approximately 1,330SF house
- extra parking spaces.
- 7 large rooms with storage and bathroom
- gymnasium/ Sanctuary 104 x 77 with ceiling height of 50'
- Large kitchen with pantry and laundry room attached
- · Main Level Floor Plan Link