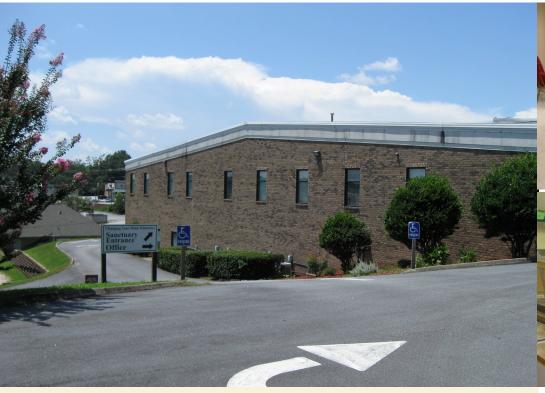

## Religious and/or Educational Building 9 Beth Dr | Greenville, SC 29609

## For Sale \$2,500,000

Amazing Commercial property currently being used a church. Perfect for school, retail or other office modifications

- 2.49 ±Acres
- · Across from the Cherrydale Shopping Center
- 80+ parking spaces
- · Parsonage/youth center is on
- 0.22±AC approximately 1,330SF house
- extra parking spaces.
- 7 large rooms with storage and bathroom
- gymnasium/ Sanctuary 104 x 77 with ceiling height of 50'
- Large kitchen with pantry and laundry room attached
- · Main Level Floor Plan Link

## For Sale \$2,500,000

29,870±SF Brick Building
Upper level is being used as administrative offices
with a large unfinished space of 124 x 36

- 7 offices approx 12 x 16
- 1 large office 38 x 28 with private restroom
- · Reception area located at the top of the stairs
- Work room
- Storage and supplies room
- Break room
- 2 Restrooms
- Library room & Conference room
- Floor Plan Link