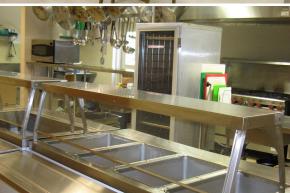

## Religious and/or Educational Building 9 Beth Dr | Greenville, SC 29609

## For Sale \$2,500,000

29,870±SF Brick Building
Upper level is being used as administrative offices
with a large unfinished space of 124 x 36

- 7 offices approx 12 x 16
- 1 large office 38 x 28 with private restroom
- · Reception area located at the top of the stairs
- Work room
- Storage and supplies room
- Break room
- 2 Restrooms
- Library room & Conference room
- Floor Plan Link