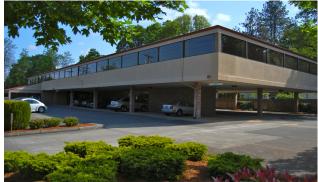

## **Beaverton Plaza**

#### **Office Space**

Beaverton Plaza is a two-story office building located in central Beaverton. The building features abundant parking, within walking distance of restaurants and shopping, within two miles of both Highway 217 and Highway 26, elevator served, and within walking distance to the MAX station.