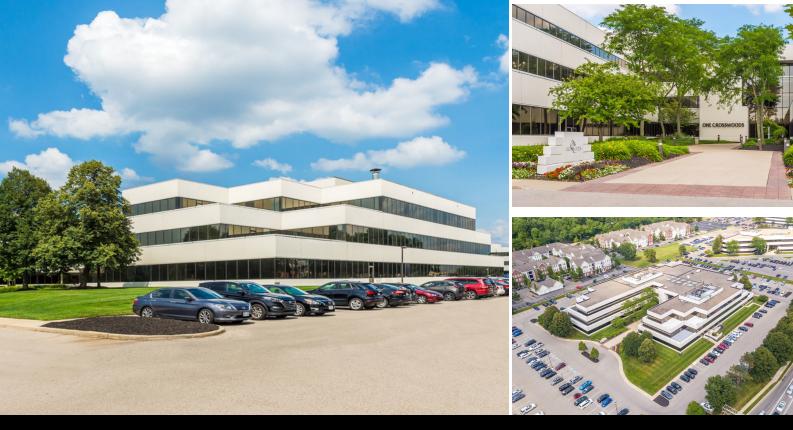

## FOR LEASE

ONE CROSSWOODS

100 E. CAMPUS VIEW BLVD. COLUMBUS, OH 43235

## **PROPERTY FEATURES:**

- 934 to 9,249 SF available
- Prime location at the "Top of the Loop"
- Beautiful central atrium with dramatic fountain
- Attractive rental rates
- Exterior balconies with tenant spaces
- Full service, onsite professional management
- Walking distance to an abundance of restaurants, hotels and additional amenities