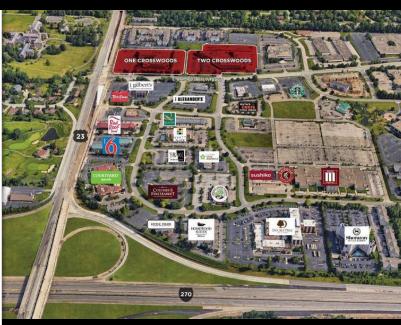

## FOR LEASE

ONE CROSSWOODS

100 E. CAMPUS VIEW BLVD. COLUMBUS, OH 43235

## **PROPERTY FEATURES:**

- 934 to 9,249 SF available
- Prime location at the "Top of the Loop"
- Beautiful central atrium with dramatic fountain
- Attractive rental rates
- Exterior balconies with tenant spaces
- Full service, onsite professional management
- Walking distance to an abundance of restaurants, hotels and additional amenities