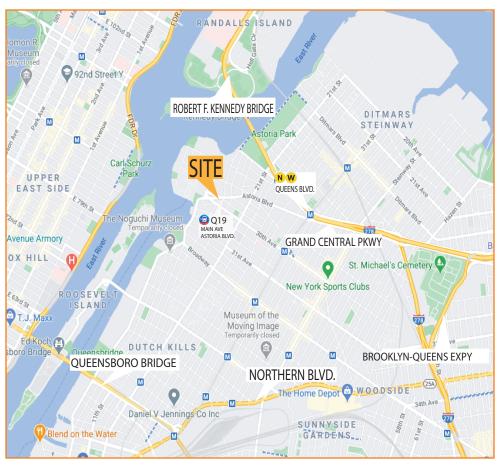

## **NEARBY:**

- Grand Central Parkway
- Robert F. Kennedy Bridge
- Brooklyn-Queens Expressway
- Midtown Tunnel

#### **Transportation:**

Astoria Blvd.

Q19 - Astoria Blvd./14th St