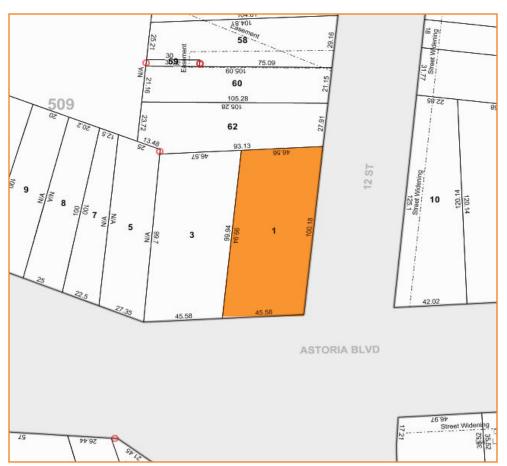

## 865 ASTORIA BOULEVARD, ASTORIA, NY

**BLOCK:** 

509

LOT:

1

**ZONING:** 

C2-3

For Information About This Property