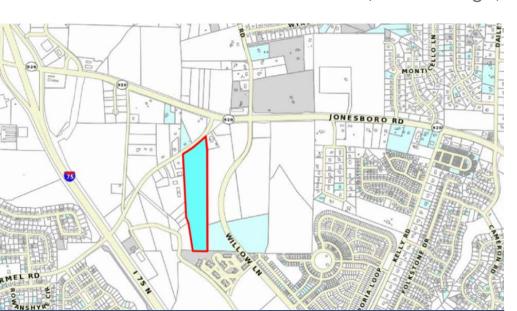

## +/- 26.6 ACRES FOR SALE

## Mt Carmel Road near Jonesboro Road, McDonough, GA

- +/- 26.6 Acres
- Zoning: RA (Residential -Agricultural)
- 808' Frontage on Mt. Carmel Road
- Near Retail, Banking and Restaurants
- Adjacent to Proposed +/-900,000 SQFT Retail Center

- Sales Price: \$32,000/Acre
- Ideal Location for Residential Development
- All Utilities Including Sewer
- Easy Access to I-75 and New HOV On-Ramp at the Jonesboro Rd Exit
- County: Henry