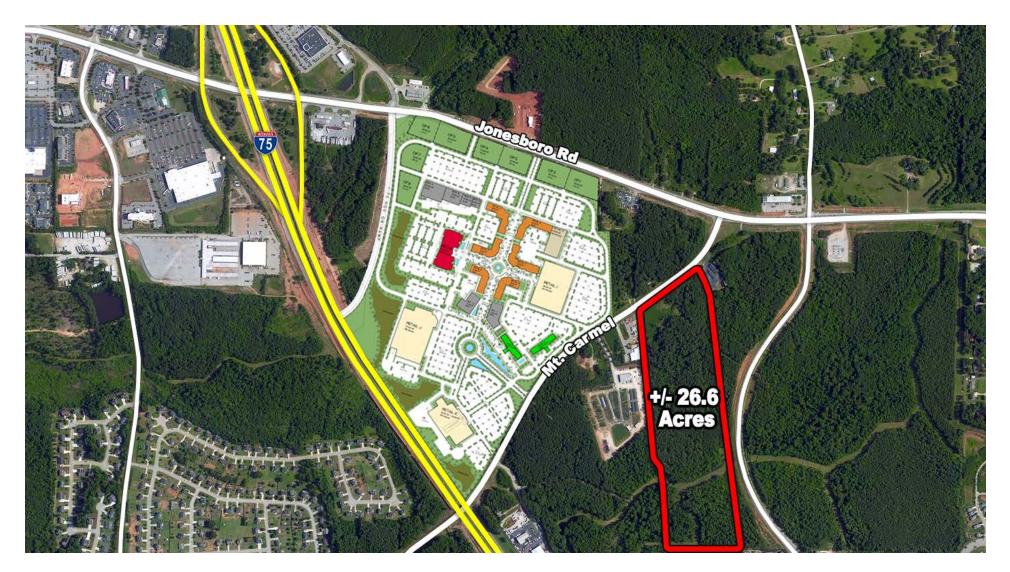

## +/- 26.6 ACRES FOR SALE

## Mt Carmel Road near Jonesboro Road, McDonough, GA

- +/- 26.6 Acres
- Zoning: RA (Residential -Agricultural)
- 808' Frontage on Mt. Carmel Road
- Near Retail, Banking and Restaurants
- Adjacent to Proposed +/-900,000 SQFT Retail Center

## Land is Adjacent to Proposed Henry Promenade

For more information please contact:

770.632.4000 | <u>rwcre.net</u> 200 Westpark Drive, Suite 300 | Peachtree City, GA 30269