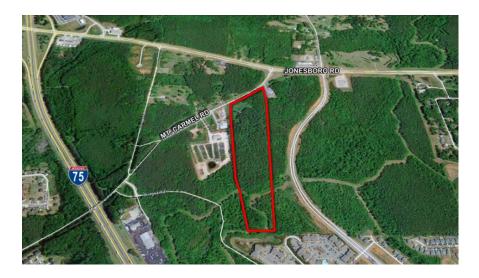

## +/- 26.6 ACRES FOR SALE

## Mt Carmel Road near Jonesboro Road, McDonough, GA

- +/- 26.6 Acres
- Zoning: RA (Residential -Agricultural)
- 808' Frontage on Mt. Carmel Road
- Near Retail, Banking and Restaurants
- Adjacent to Proposed +/-900,000 SQFT Retail Center

- Sales Price: \$32,000/Acre
- Ideal Location for Residential Development
- All Utilities Including Sewer
- Easy Access to I-75 and New HOV On-Ramp at the Jonesboro Rd Exit
- County: Henry