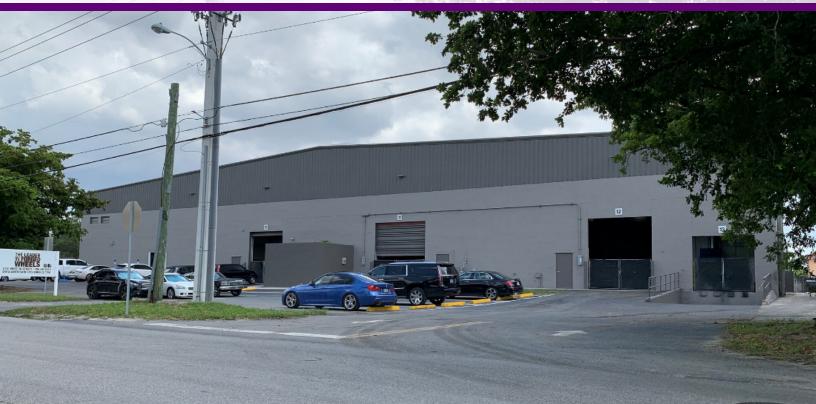

## Heavy-Powered Manufacturing Facility **AVAILABLE FOR LEASE**

## 2310 W 76TH ST, HIALEAH FL 33016 | +/- 57,000 SF

## PROPERTY HIGHLIGHTS

6 STREET LEVEL DOORS 1 RECESSED DOCK 15 TON CRANE & 2 TON PIVOTING CRANE ~ 57 PARKING SPACES 18'-33' CEILING HEIGHT NEW TWIN-T ROOF INSTALLED 2018 VERY HEAVY, 3-PHASE POWER (3K AMPS/ 480V) 3'' WATER MAIN CITY GAS TOTAL SIZE ~57,000 SF WAREHOUSE ~48,500 SF MEZZANINE ~2,500 OFFICE ~6,000 SF SITUATED ON 1.94 AC ZONED M-1 - INDUSTRIAL/LIGHT MANUFACTURING