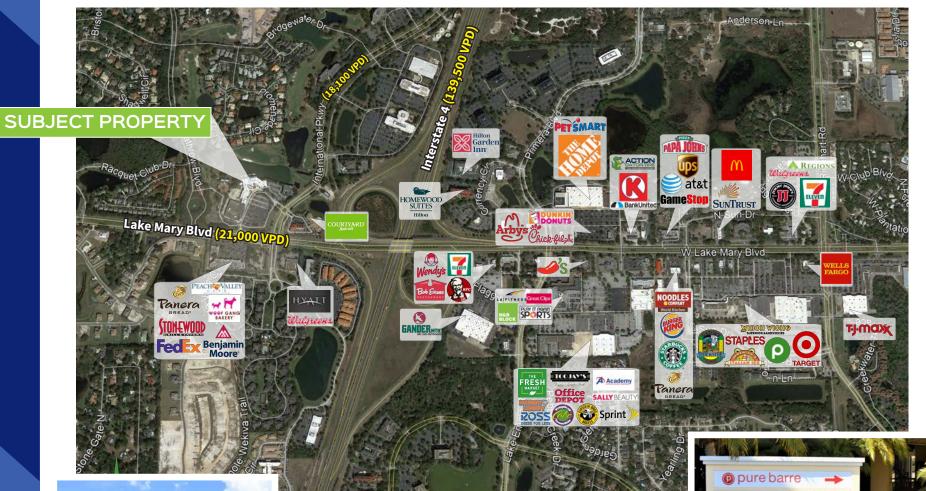

#### LOCATION

- Located on the NWC of Lake Mary Blvd. & International Pkwy
- Strong daytime population with over 7M square feet of office space located within 3 miles, including AAA's National Headquarters
- Easy access to I4