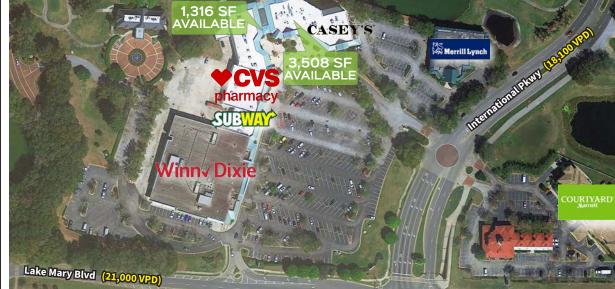

#### **AVAILABLE SUITES**

- 1,316 SF of Retail Space
- 3,508 SF of Retail Space

#### THE PROPERTY

- 101,392sf grocery anchored power center
- Pylon and directional signage available
- Highly sought after market
- Excellent visibility
- 5:1,000 parking ratio

# Heathrow Square | Heathrow, Florida

© Quest Diagnostics

BODY COACH
PERSONAL TRAINING AND YOGA

Sweet Paradise Spa and Salon

| CVS/pl                  | narmacy <sup>*</sup>            |
|-------------------------|---------------------------------|
| pure barre              | Quest Diagnostics               |
| SUBWAY."                | ARTHUR MURRAY'S<br>DANCE STUDIO |
| ADVANCED<br>DERMATOLOGY | Casey's SPORTS BAR              |
| Rossellinii             | SAMURAI SUSHI                   |
|                         | 2                               |