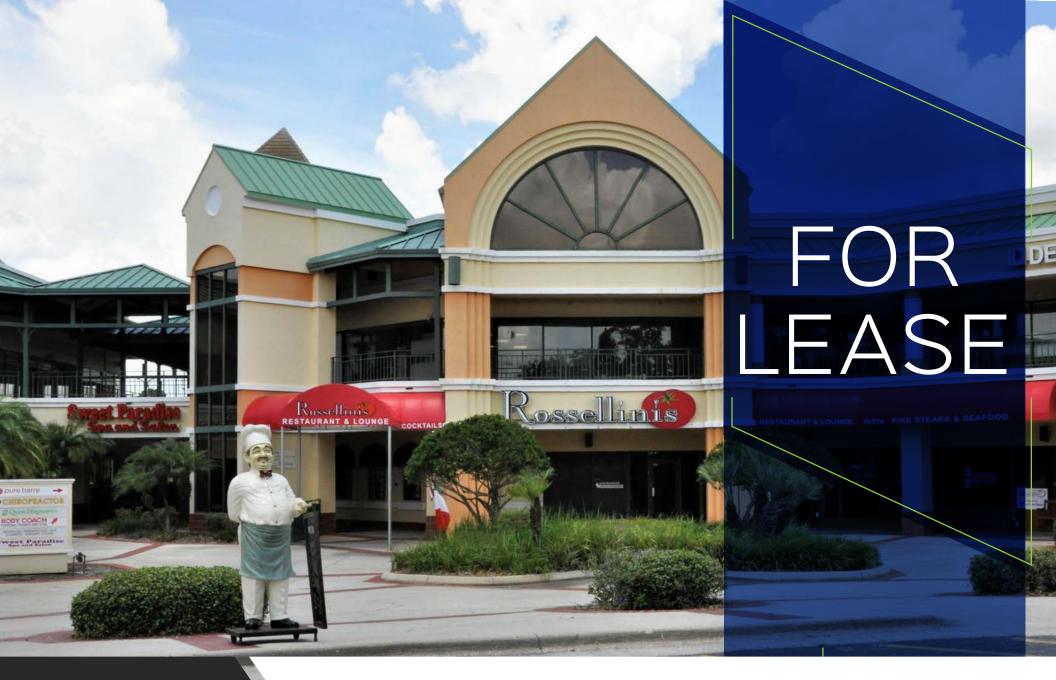

# HEATHROW SQUARE

120 INTERNATIONAL PKWY | HEATHROW, FL | 1,316 - 3,508 SF AVAILABLE

#### THE PROPERTY

- 101,392sf grocery anchored power center
- Pylon and directional signage available
- Highly sought after market
- Excellent visibility
- 5:1,000 parking ratio