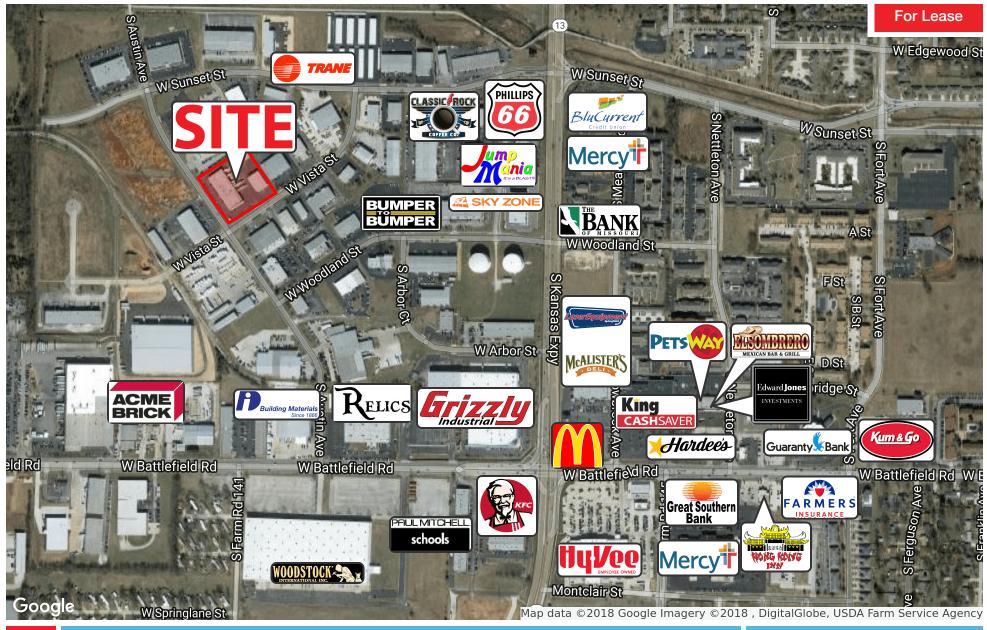

ILABLE SPACES

| LEASE TYPE | NNN - \$2.25 | TOTAL SPACE   3,000 - 6,000 SF | LEASE TERM   36 M | ONTHS LEASE RATE   - |
|------------|--------------|--------------------------------|-------------------|----------------------|
| SUITE      | TENANT       | SIZE (SF)                      | LEASE TYPE        | LEASE RATE           |
| 2720       | Available    | 3,000 - 6,000 SF               | NNN               | \$7.50 SF/yr         |

2870 S Ingram Mill Rd | Springfield, MO 65804 | 417.877.7900 | Fax: 417.877.7689 | www.jaredcommercial.com



# **AUSTIN VISTA WAREHOUSE**

2143 W Vista St, Springfield, MO 65807

Site Plan





2870-A S Ingram Mill Rd | Springfield, MO 65804 | 417.877.7900 | Fax: 417.877.7689 | www.jaredcommercial.com

### 2720 - 2748 S AUSTIN AVE, SPRINGFIELD, MO 65807





2870 S Ingram Mill Rd | Springfield, MO 65804 | 417.877.7900 | Fax: 417.877.7689 | www.jaredcommercial.com The information listed above has been obtained from sources we believe to be reliable, however, we accept no responsibility for its correctness.



2720 - 2748 S AUSTIN AVE, SPRINGFIELD, MO 65807

### **PROPERTY HIGHLIGHTS**

- Located in Industrial park.
- Close proximity to Kansas Expressway.
- Large drive in bays.
- Easy access.

2870 S Ingram Mill Rd | Springfield, MO 65804 |



| TOTAL POPULATION                        | 7,167        | 67,090        | 167,730       |
|-----------------------------------------|--------------|---------------|---------------|
| MEDIAN AGE                              | 32.9         | 35.2          | 34.6          |
| MEDIAN AGE (MALE)