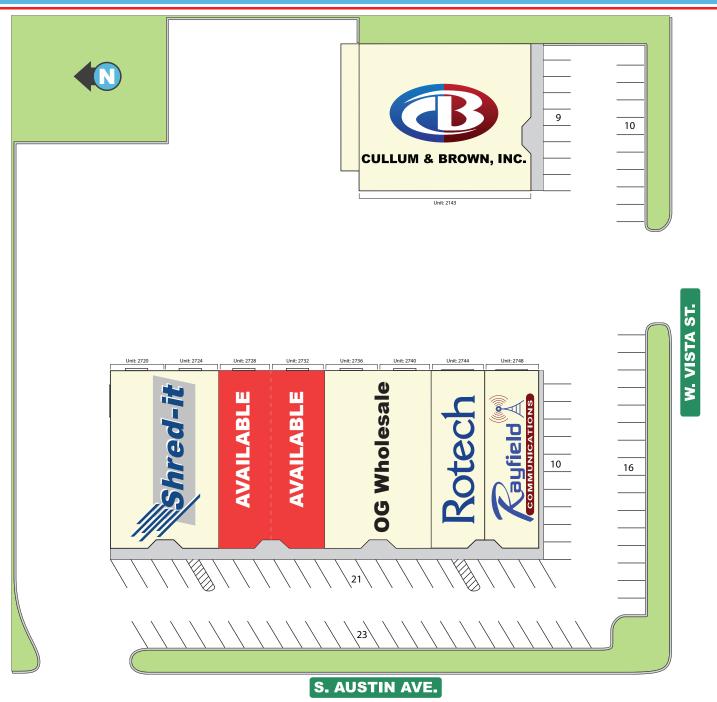

# **AUSTIN VISTA WAREHOUSE**

2143 W Vista St, Springfield, MO 65807

Site Plan

2870-A S Ingram Mill Rd | Springfield, MO 65804 | 417.877.7900 | Fax: 417.877.7689 | www.jaredcommercial.com