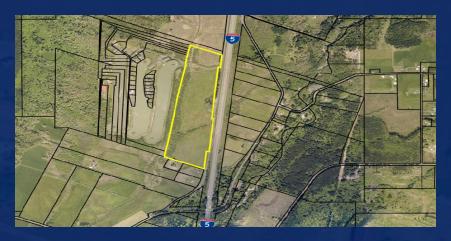

# 440 KNOWLES RD

Winlock, WA 98596

AVAILABLE SPACE 54.51 Acres

ASKING PRICE \$999,999

**AREA** 

Land has 3,000 ft of Interstate 5 frontage in Lewis County

©2021 Coldwell Banker. All Rights Reserved. Coldwell Banker and the Coldwell Banker Commercial logos are trademarks of Coldwell Banker Real Estate LLC. The Coldwell Banker® System is comprised of company owned offices which are owned by a subsidiary of Realogy Brokerage Group LLC and franchised offices which are independently owned and operated. The Coldwell Banker System fully supports the principles of the Equal Opportunity Act.

### **PROPERTY OVERVIEW**

FREEWAY FRONTAGE 54+ acres of Property in Toledo, WA - 3,000 feet of frontage on I-5. Exit 60 or 63. Zoned RDD-20. Double mountain views with property sitting on west side of I-5. Former building on property has left former septic and well. Current use is hay harvesting. Three manmade water ski lakes are directly adjacent west of the property.

### **PROPERTY HIGHLIGHTS**

- 54+ acres of Property in Toledo
- 3,000 feet of frontage on I-5
- Zoned RDD-20
- · Double mountain views
- Three manmade water ski lakes west of property