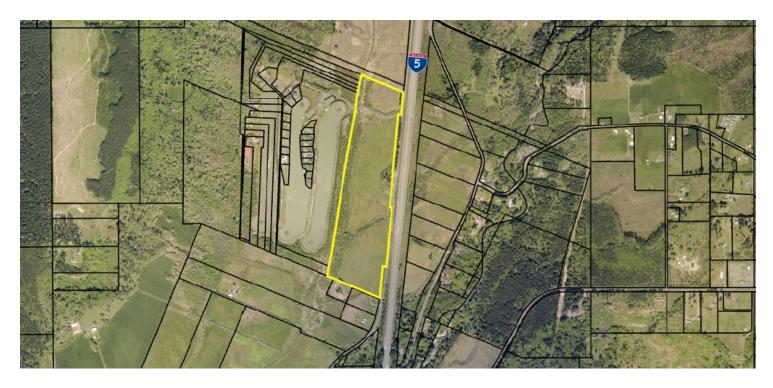

### **PROPERTY OVERVIEW**

FREEWAY FRONTAGE 54+ acres of Property in Toledo, WA - 3,000 feet of frontage on I-5. Exit 60 or 63. Zoned RDD-20. Double mountain views with property sitting on west side of I-5. Former building on property has left former septic and well. Current use is hay harvesting. Three manmade water ski lakes are directly adjacent west of the property.

### **PROPERTY HIGHLIGHTS**

- 54+ acres of Property in Toledo
- 3,000 feet of frontage on I-5
- Zoned RDD-20
- · Double mountain views
- Three manmade water ski lakes west of property