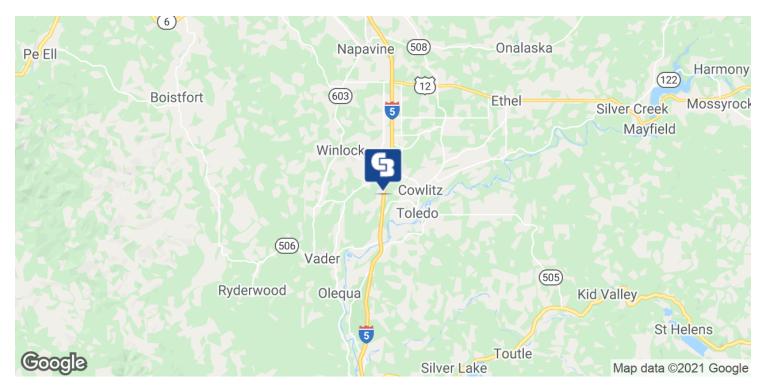

# 440 KNOWLES RD

Winlock, WA 98596

AVAILABLE SPACE 54.51 Acres

ASKING PRICE \$999,999

**AREA** 

Land has 3,000 ft of Interstate 5 frontage in Lewis County

©2021 Coldwell Banker. All Rights Reserved. Coldwell Banker and the Coldwell Banker Commercial logos are trademarks of Coldwell Banker Real Estate LLC. The Coldwell Banker® System is comprised of company owned offices which are owned by a subsidiary of Realogy Brokerage Group LLC and franchised offices which are independently owned and operated. The Coldwell Banker System fully supports the principles of the Equal Opportunity Act.

### **PROPERTY OVERVIEW**

FREEWAY FRONTAGE 54+ acres of Property in Toledo, WA - 3,000 feet of frontage on I-5. Exit 60 or 63. Zoned RDD-20. Double mountain views with property sitting on west side of I-5. Former building on property has left former septic and well. Current use is hay harvesting. Three manmade water ski lakes are directly adjacent west of the property.