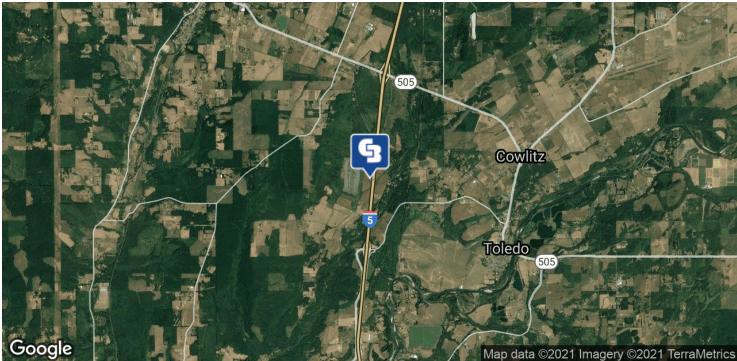

# 440 KNOWLES RD

Winlock, WA 98596

AVAILABLE SPACE 54.51 Acres

ASKING PRICE \$999,999

**AREA** 

Land has 3,000 ft of Interstate 5 frontage in Lewis County

©2021 Coldwell Banker. All Rights Reserved. Coldwell Banker and the Coldwell Banker Commercial logos are trademarks of Coldwell Banker Real Estate LLC. The Coldwell Banker® System is comprised of company owned offices which are owned by a subsidiary of Realogy Brokerage Group LLC and franchised offices which are independently owned and operated. The Coldwell Banker System fully supports the principles of the Equal Opportunity Act.

### **PROPERTY OVERVIEW**

FREEWAY FRONTAGE 54+ acres of Property in Toledo, WA - 3,000 feet of frontage on I-5. Exit 60 or 63. Zoned RDD-20. Double mountain views with property sitting on west side of I-5. Former building on property has left former septic and well. Current use is hay harvesting. Three manmade water ski lakes are directly adjacent west of the property.