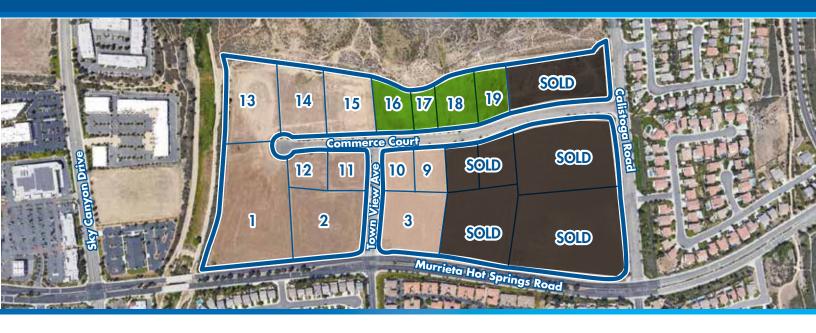

## Phase II – Town Center Commercial/Industrial Lots

| LOT # | ACRES | PRICE/SF* |
|-------|-------|-----------|
| 1     | 6.63  | TBD       |
| 2     | 4.05  | TBD       |
| 3     | 3.49  | TBD       |
| 4     | 4.42  | SOLD      |
| 5     | 7.66  | SOLD      |

|       |       | -         |
|-------|-------|-----------|
| LOT # | ACRES | PRICE/SF* |
| 6     | 5.74  | SOLD      |
| 7     | 1.45  | SOLD      |
| 8     | 1.16  | SOLD      |
| 9     | 1.12  | TBD       |
| 10    | 1.1   | TBD       |

| ACRES | PRICE/SF*                  |
|-------|----------------------------|
| 1.3   | TBD                        |
| 1.3   | TBD                        |
| 3.62  | TBD                        |
| 2.69  | TBD                        |
| 2.4   | TBD                        |
|       | 1.3<br>1.3<br>3.62<br>2.69 |