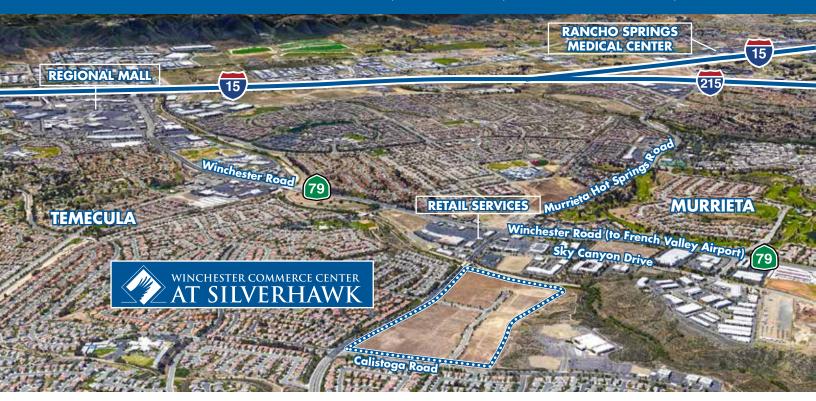

## MASTER PLANNED BUSINESS PARK WITH FINISHED LOTS FOR SALE

STREAM LINED HAMANN BUILD-TO-SUIT PROCESS

## **Features:**

- Quick access to I-15 and I-215
- Master planned business park
- Fully improved lots for sale
- Finished parcels from 1 to 18+ acre campus
- Flexible uses including industrial, business park, office, medical, and retail/commercial
- Located within 1/2 mile of French Valley Airport
- Close proximity to restaurants and major retailers
- No bonds paid off 2015
- 10% DOWN SBA FINANCING