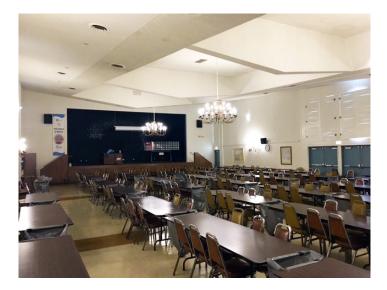

### ±15,722 SF Religious Facility

1.76 acres (2 parcels)

Sanctuary seats ±500

Classrooms, offices, kitchen, social hall

On-site parking lot with 116 spaces

Zoning: R-A-6000 (Residential Agriculture)

Sale Price: \$3,850,000 \$3,495,000