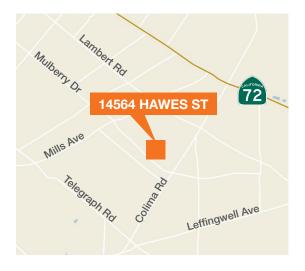

### ±15,722 SF Religious Facility

1.76 acres (2 parcels)

Sanctuary seats ±500

Classrooms, offices, kitchen, social hall

On-site parking lot with 116 spaces

Zoning: R-A-6000 (Residential Agriculture)

Sale Price: \$3,850,000 \$3,495,000