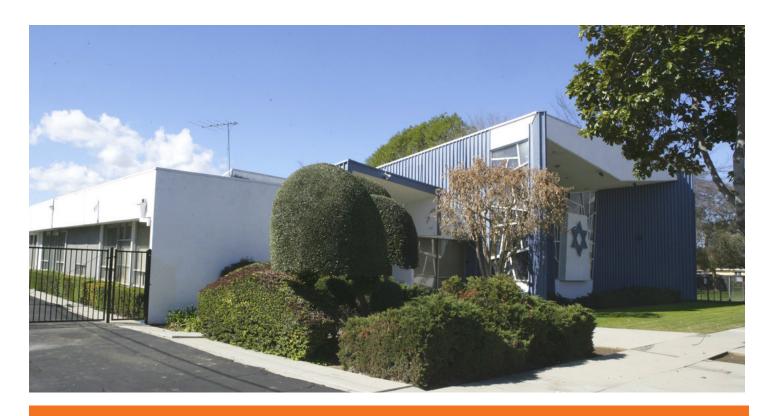

# Religious Facility For Sale

### ±15,722 SF Religious Facility

1.76 acres (2 parcels)

Sanctuary seats ±500

Classrooms, offices, kitchen, social hall

On-site parking lot with 116 spaces

Zoning: R-A-6000 (Residential Agriculture)

Sale Price: \$3,850,000 \$3,495,000