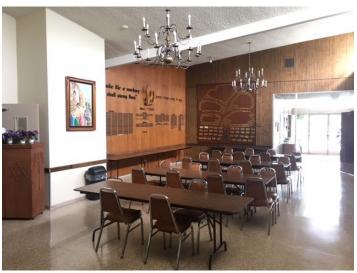

### ±15,722 SF Religious Facility

1.76 acres (2 parcels)

Sanctuary seats ±500

Classrooms, offices, kitchen, social hall

On-site parking lot with 116 spaces

Zoning: R-A-6000 (Residential Agriculture)

Sale Price: \$3,850,000 \$3,495,000