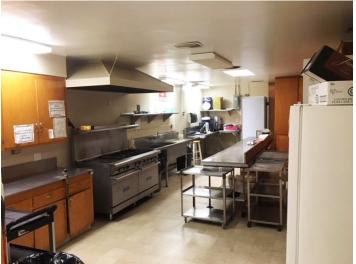

### ±15,722 SF Religious Facility

1.76 acres (2 parcels)

Sanctuary seats ±500

Classrooms, offices, kitchen, social hall

On-site parking lot with 116 spaces

Zoning: R-A-6000 (Residential Agriculture)

Sale Price: \$3,850,000 \$3,495,000