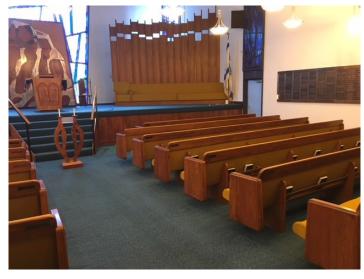

### ±15,722 SF Religious Facility

1.76 acres (2 parcels)

Sanctuary seats ±500

Classrooms, offices, kitchen, social hall

On-site parking lot with 116 spaces

Zoning: R-A-6000 (Residential Agriculture)

Sale Price: \$3,850,000 \$3,495,000