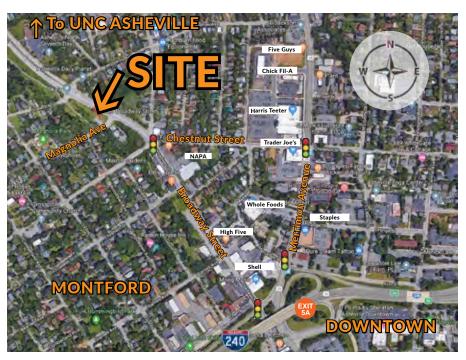

- Excellent visibility at street level of highly-trafficked corridor
- Central location within walking distance to downtown Asheville, UNCA, Merrimon Avenue, and Montford
- Adjacent to Magnolia Park and Reed Creek Greenway
- Less than 1 minute to 1-240 access
- Professional space perfect for law firm, accountant, financial advisor, real estate firm, or insurance agency

RECTIONS

FROM I-240 West:

- Take Exit 5A for US25/Merrimon Ave.
- Take a left on Chestnut Street
- Take a right on Broadway
- Property is on the left at the corner of Broadway Street and Magnolia Avenue