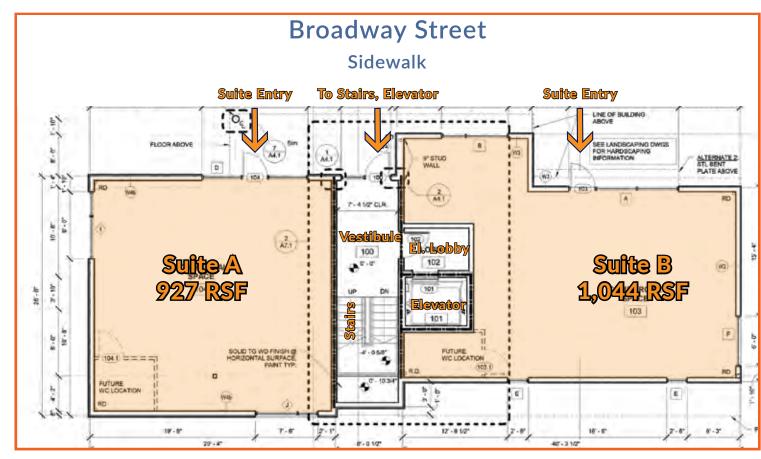

FOR LEASE \$25.00/RSF NNN Suite A: 927 RSF (\$1,932/mo.)

Suite B: 1,044 RSF (\$2,175/mo.) Both Suites: 1,971 RSF (\$4,107/mo.)

- Brand new space ready for custom design
- Delivered as "warm shell" with restrooms, lighting, HVAC, and sheetrock. Tenant Improvement Allowance offered
- Modern construction with floor-to-ceiling windows, 10' ceilings, and abundant natural light
- Secure on-site garage parking with elevator access
- Ready to occupy Spring 2020

## SUMMARY: 323 Broadway Street, Suites A & B, Asheville, NC

BEST USES: Office, Retail PERMITTED USES: Office, Retail, Professional Services, Medical

MUNICIPALITY: ASHEVILLE YEAR BUILT: Spring 2020 occupancy WATER: On-Site
COUNTY: BUNCOMBE BUILDINGS: 1 SEWER: On-Site
COMMUNITY: DOWNTOWN - NORTH FLOORS: 3 ELECTRIC: On-Site
ZONING: NCD (Neighborhood (Suites at street level) HEATING: Heat Pump

Corridor District) CEILING HEIGHT: 10' COOLING: Central A/C

TYPE: OFFICE / RETAIL RESTROOMS: 2 TRAFFIC COUNTS: Broadway St: 24,000

TOTAL SQUARE FEET: 1,971 RSF ELEVATOR: 1 I-240: 80,000

Suite A: 927 SF

ADDITIONAL: Handicap Facilities

Suite B: 1,044 SF

Security System

Roof top

Architectural renderings of brand new construction

Great street presence

Close to Downtown

Ready to occupy Spring 2020

Rendering of apartment interior

Garage level at rear of building, one level below street

Two spaces at street level, facing Broadway Street