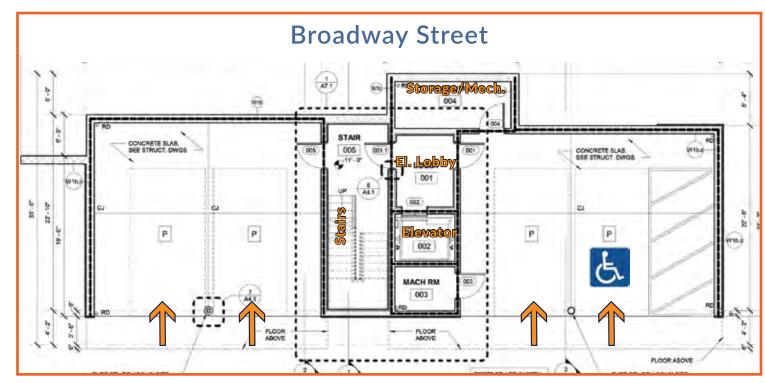

Garage level at rear of building, one level below street

Two spaces at street level, facing Broadway Street