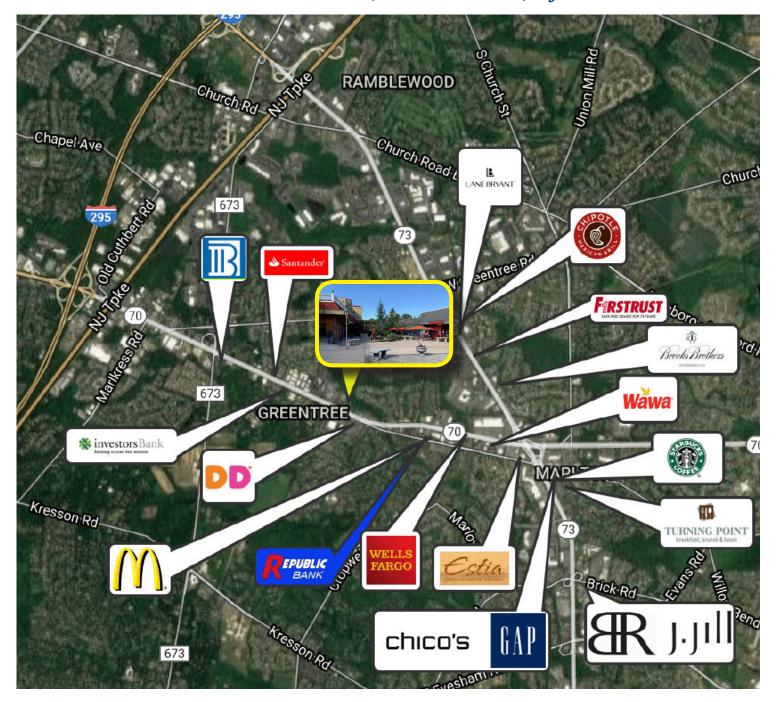

### TUSCANY MARKETPLACE 1990 ROUTE 70, CHERRY HILL, NJ

| POPULATION            | 1 MILE       | 3 MILE         | 5 MILE         |
|-----------------------|--------------|----------------|----------------|
| 2019 Total            | 10,676       | 83,326         | 203,463        |
| 2024 Projected        | 10,813       | 83,869         | 204,166        |
| HOUSEHOLD             |              |                |                |
| 2019 Total Households | 3,918        | 31,701         | 79,910         |
| Median Income         | \$104,660.00 | \$99,290.00    | \$92,240.00    |
| CONSUMER SPENDING     |              |                |                |
| Annual                | \$131,276.00 | \$1,031,877.00 | \$2,490,073.00 |