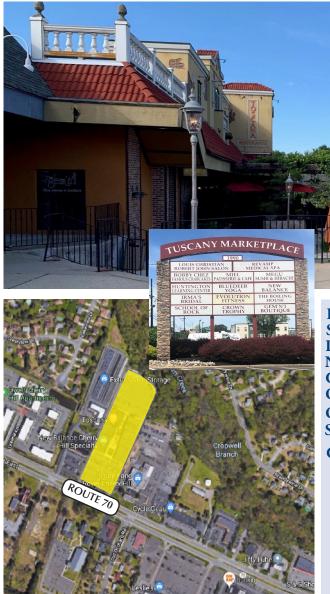

#### TUSCANY MARKETPLACE 1990 ROUTE 70, CHERRY HILL, NJ

Property Description:
Size:
Pad Site:
N.O.I.:
Cap Rate:
Occupancy:
OPEX:
Sale Price:
Comments:

Landmark Shopping Center for Sale 59,674 +/- SF on 7.33 +/- acres 4,000 +/- SF (Proposed) \$704,274.24 7.6% 100% (minus pad site) \$7.02/ SF \$9,200,000,00 (\$154.00/ SF)

- Excellent Parking and Large pylon sign
- Pad site available in front of center
- Join Toscana Restaurant, Bobby Chez Crabcakes, Louis Christian Salon & Day Spa, Megu Sushi and Hibachi, and others
- Close proximity to Route 73, I-295 and the N.J. Turnpike