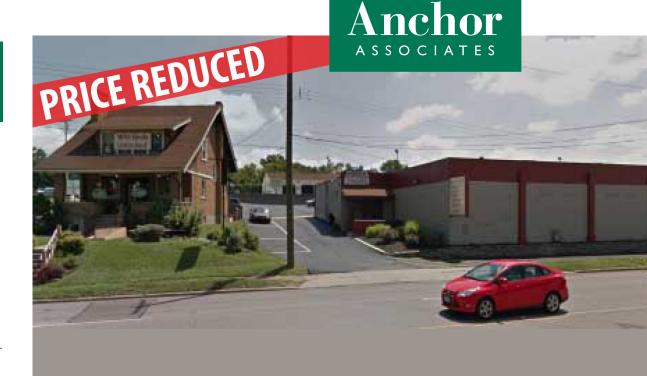

### **GLENWAY AVENUE**

6490 & 6496 Glenway Avenue Cincinnati, OH 45211

#### HIGHLIGHTS

- Two Commercial Building Available:
  - +/- 1,300 SF commercial house; currently occupied by Wild Birds on a short term lease
  - 9,200 SF retail strip; 4,600 SF currently occupied by Total Tan
- Great visibility along Glenway Avenue
- Ideally situated in the Western Hills trade area directly across from Chick-Fil-A