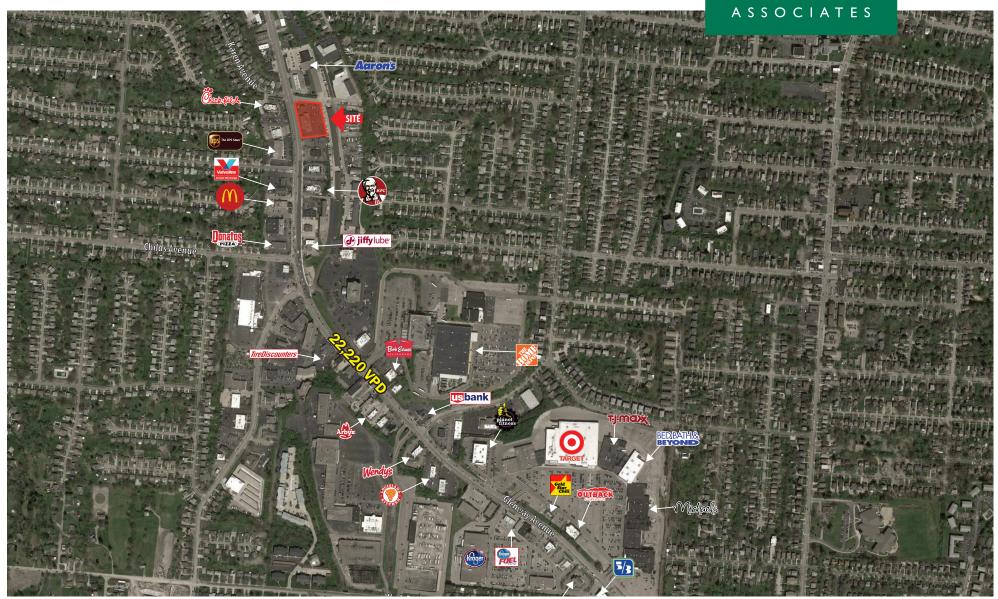

#### HIGHLIGHTS

- Two Commercial Building Available:
  - +/- 1,300 SF commercial house; currently occupied by Wild Birds on a short term lease
  - 9,200 SF retail strip; 4,600 SF currently occupied by Total Tan
- Great visibility along Glenway Avenue
- Ideally situated in the Western Hills trade area directly across from Chick-Fil-A

#### TRAFFIC COUNTS

- 23,596 VPD north on Glenway Avenue
- 22,220 VPD south on Glenway Avenue