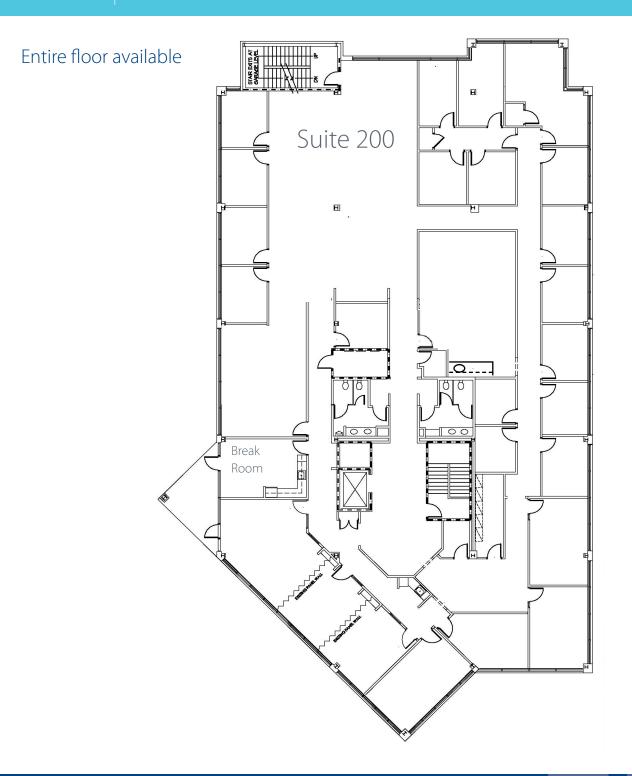

### 114 Edinburgh South Drive Cary, NC 27511

#### Features

- Attractive professional building in quiet office park
- Excellent location just off Old Raleigh Road
- Easy access to Cary Parkway, Maynard Road and US-1/Highway 64
- Basement storage available
- Showers in men's and women's restrooms
- Convenient access to numerous restaurants, banks
  and shops
- Parking ratio 3.5/1,000 sf

Michael Vulpis Senior Vice President 919.420.1562 michael.vulpis@avisonyoung.com 5440 Wade Park Boulevard, Suite 200 | Raleigh, NC 27607 | 919.785.3434 | avisonyoung.com

The information contained herein was obtained from sources believed reliable; however, Avison Young makes no guarantees, warranties, or representations as to the completeness or accuracy thereof. The presentation of this property is submitted subject to errors, omissions, changes of price or conditions prior to sale or lease, or withdrawal without notice.