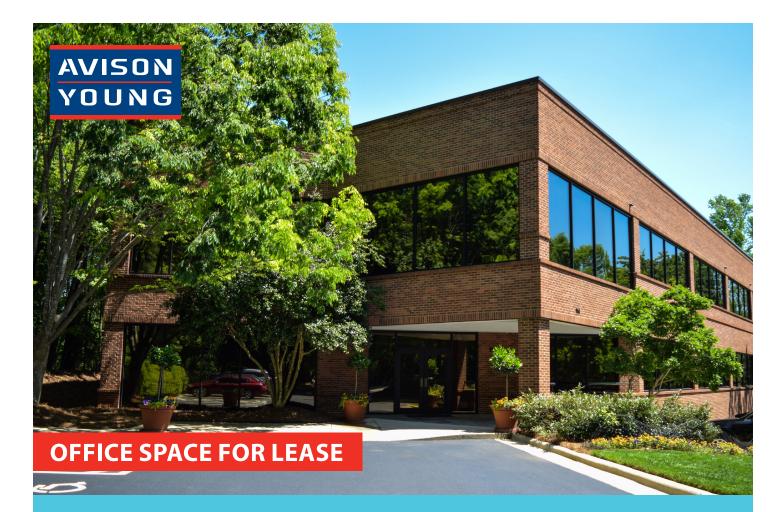

### 114 Edinburgh South Drive Cary, NC 27511

#### Partnership. Performance.

#### Opportunity

| Туре            | Class A Office Building                                                                                                               |
|-----------------|---------------------------------------------------------------------------------------------------------------------------------------|
| Available Space | 11,230 sf (available immediately)                                                                                                     |
| Building Size   | 23,000 sf, two-story building                                                                                                         |
| Rental Rate     | \$21.95/sf, Full Service                                                                                                              |
| Location        | Within walking distance of MacGregor<br>Village, 150,000 sf shopping center<br>with restaurants, banks, hotels, and a<br>health club. |
| Parking         | Covered parking available                                                                                                             |