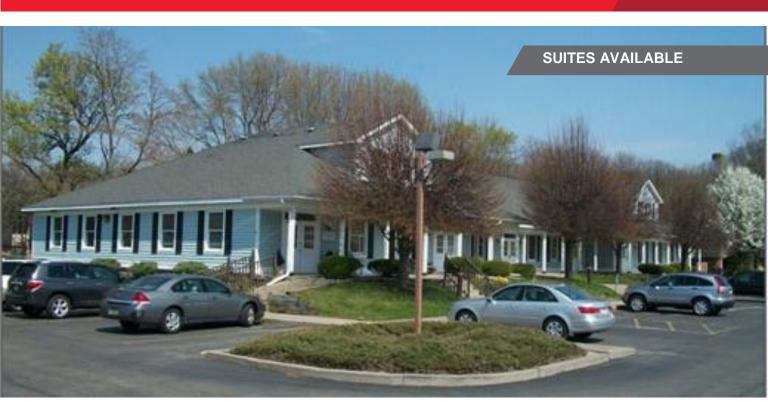

## FOR LEASE 1598 Penfield Road

Penfield, NY

## **Property Highlights**

- Multi-tenant office & retail building located on Penfield Road directly across from Panorama Plaza
- Easy access to Route 441 & I-490
- · Signage available

| Building Features |          |           |                            |  |
|-------------------|----------|-----------|----------------------------|--|
| Available SF      |          |           | 1,200 ± SF                 |  |
| Available SF      |          |           | 2,520 ± SF                 |  |
| Lease Rate        | e Rate   |           | \$14.00/SF, modified gross |  |
| Demographic       | 1 Mile   | 3 Miles   | 5 Miles                    |  |
| Population        | 4,089    | 54,450    | 183,310                    |  |
| Households        | 2,104    | 22,918    | 79,817                     |  |
| Average Income    | \$74,479 | \$101,956 | \$92,865                   |  |
| Source            |          |           | ESRI                       |  |
|                   |          |           |                            |  |