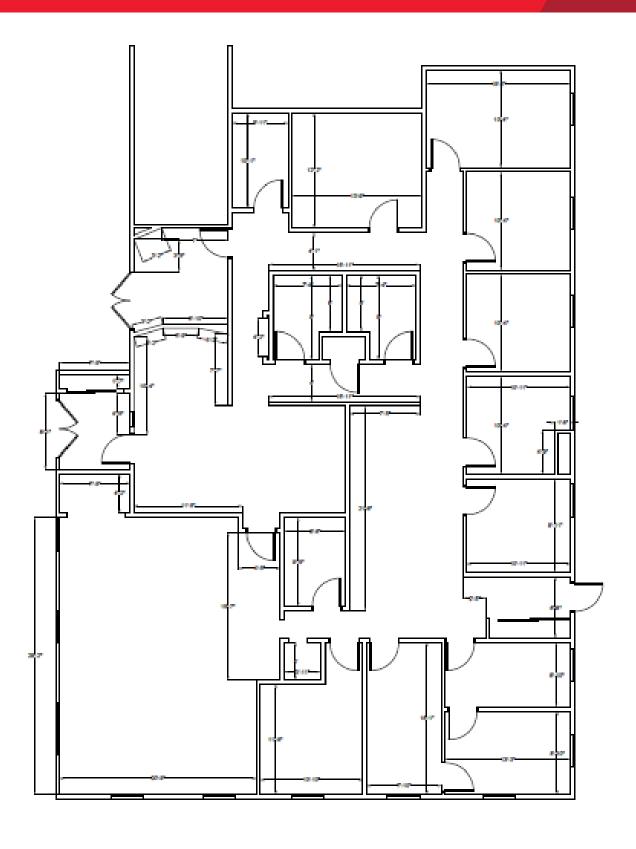

## **Property Highlights**

- Multi-tenant office & retail building located on Penfield Road directly across from Panorama Plaza
- Easy access to Route 441 & I-490
- · Signage available

| Building Features |          |           |                            |  |
|-------------------|----------|-----------|----------------------------|--|
| Available SF      |          |           | 1,200 ± SF                 |  |
| Available SF      |          |           | 2,520 ± SF                 |  |
| Lease Rate        | e Rate   |           | \$14.00/SF, modified gross |  |
| Demographic       | 1 Mile   | 3 Miles   | 5 Miles                    |  |
| Population        | 4,089    | 54,450    | 183,310                    |  |
| Households        | 2,104    | 22,918    | 79,817                     |  |
| Average Income    | \$74,479 | \$101,956 | \$92,865                   |  |
| Source            |          |           | ESRI                       |  |
|                   |          |           |                            |  |