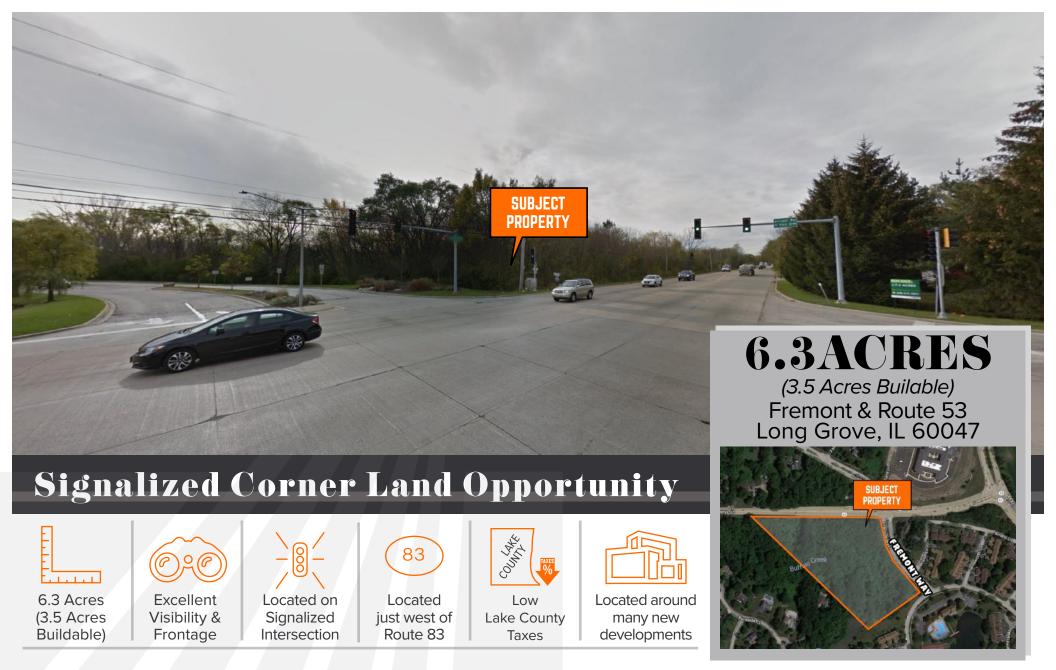

## **Description**

3.5 acres prime build-able location. Wooded lot with picturesque wetlands and creek. Southwest corner of Route 53 and Fremont Way. Just west of Route 83. Sites just east of single family subdivision and north of hi -end town home community.