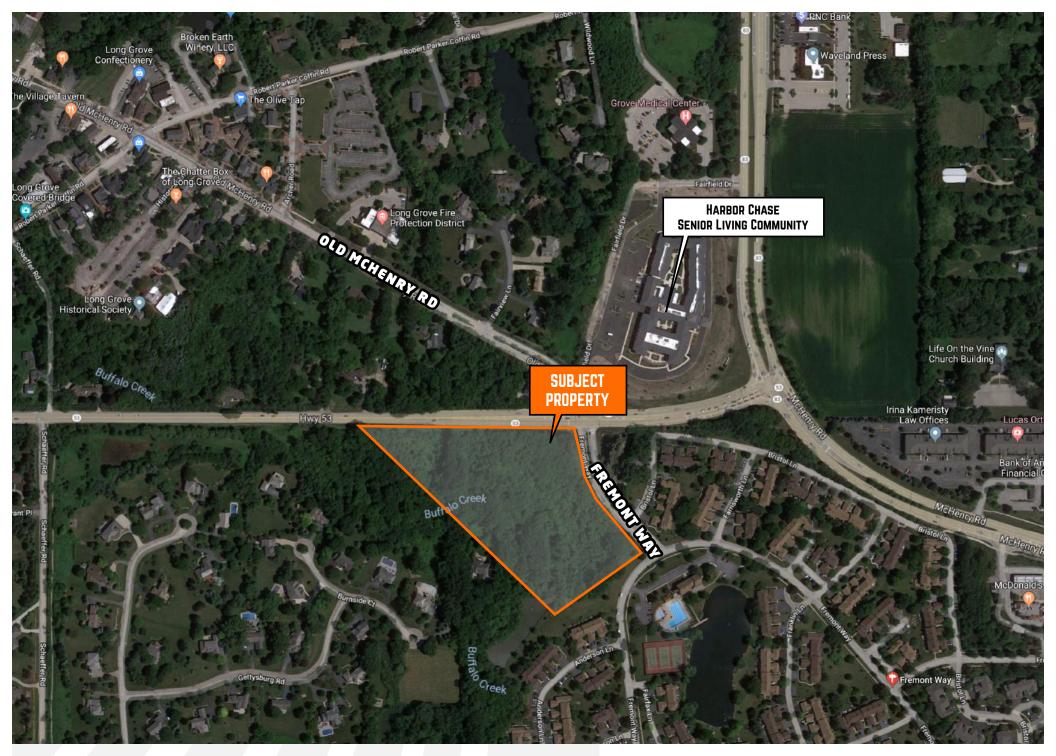

## **Description**

3.5 acres prime build-able location. Wooded lot with picturesque wetlands and creek. Southwest corner of Route 53 and Fremont Way. Just west of Route 83. Sites just east of single family subdivision and north of hi -end town home community.

Long Grove is on the move with many new developments and businesses including: Harbor Chase Luxury Senior Living, Arboria of Long Grove Assisted Living, multiple new single family residential communities. New businesses include: Buffalo Creek Brewing, Covered Bridge Creamery, Fred Astaire Dance Studio, Long Grove Confectionary, Signature Popcorn, Long Grove Coffee Company, Morke's Chocolate, In Motion Dance and more...