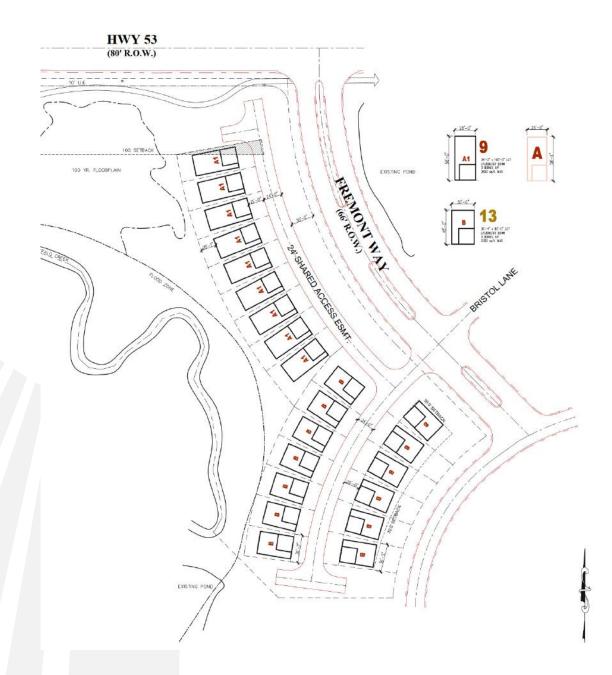

## **Description**

3.5 acres prime build-able location. Wooded lot with picturesque wetlands and creek. Southwest corner of Route 53 and Fremont Way. Just west of Route 83. Sites just east of single family subdivision and north of hi -end town home community.