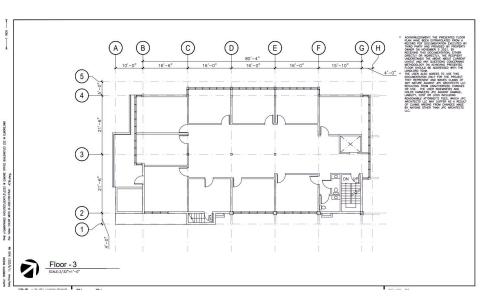

- 3,824 SF



#### **Contact Information**

Ryan Kadletz, Founder & Designated Broker 206.650.0883 ryan@montlakepartners.com



2222 WEST ELMORE STREET SEATTLE, WASHINGTON 98199

BUILDING SIZE: 15,612 SF

### FLOORPLANS: FLOOR 1 - 3,849 SF



#### Contact Information

Ryan Kadletz, Founder & Designated Broker 206.650.0883 ryan@montlakepartners.com



The information contained herein has been obtained from sources deemed reliable but is not quaranteed.

2222 WEST ELMORE STREET SEATTLE, WASHINGTON 98199

BUILDING SIZE: 15,612 SF

### FLOORPLANS: FLOOR 2 - 3,888 SF



#### **Contact Information**

Ryan Kadletz, Founder & Designated Broker 206.650.0883 ryan@montlakepartners.com



2222 WEST ELMORE STREET SEATTLE, WASHINGTON 98199

BUILDING SIZE: 15,612 SF

#### FLOORPLANS: FLOOR 3 - 4,051 SF



#### **Contact Information**

Ryan Kadletz, Founder & Designated Broker 206.650.0883 ryan@montlakepartners.com



The information contained herein has been obtained from sources deemed reliable but is not quaranteed.