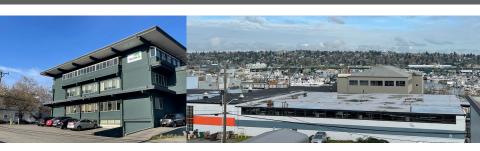

2222 WEST ELMORE STREET SEATTLE, WASHINGTON 98199

BUILDING SIZE: 15,612 SF

## DETAILS



PRICE \$5,500,000

RENTAL RATE \$28.00 PSF, FULL SERVICE

BUILDING SIZE 15,612SF (3 FLOORS + BASEMENT)

ELEVATOR YES

FREIGHT ELEVATOR YES

LOT SIZE 6,800

LOADING DOCK HIGH + GRADE LEVEL

ZONING IG2 U/65

YEAR BUILT 1968/1999

CURRENT USE OFFICE

SALE TYPE OWNER/USER

PARCEL NUMBER 277110-0225

PARKING 22 ONSITE PARKING STALLS + FREE STREET PARKING

#### Contact Information

Ryan Kadletz, Founder & Designated Broker 206.650.0883 rvan@montlakepartners.com



2222 WEST ELMORE STREET SEATTLE, WASHINGTON 98199

BUILDING SIZE: 15,612 SF

#### MAGNOLIA/FISHERMAN'S TERMINAL NEIGHBORHOOD



#### **Contact Information**

Ryan Kadletz, Founder & Designated Broker 206.650.0883 ryan@montlakepartners.com



2222 WEST ELMORE STREET SEATTLE, WASHINGTON 98199

BUILDING SIZE: 15,612 SF

#### FLOORPLANS: