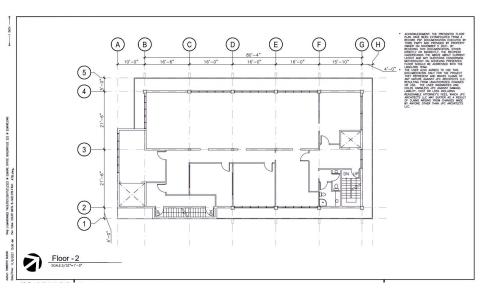

GHBORHOOD



#### **Contact Information**

Ryan Kadletz, Founder & Designated Broker 206.650.0883 ryan@montlakepartners.com



2222 WEST ELMORE STREET SEATTLE, WASHINGTON 98199

BUILDING SIZE: 15,612 SF

#### FLOORPLANS: BASEMENT - 3,824 SF



#### **Contact Information**

Ryan Kadletz, Founder & Designated Broker 206.650.0883 ryan@montlakepartners.com



2222 WEST ELMORE STREET SEATTLE, WASHINGTON 98199

BUILDING SIZE: 15,612 SF

### FLOORPLANS: FLOOR 1 - 3,849 SF



#### Contact Information

Ryan Kadletz, Founder & Designated Broker 206.650.0883 ryan@montlakepartners.com



The information contained herein has been obtained from sources deemed reliable but is not quaranteed.

2222 WEST ELMORE STREET SEATTLE, WASHINGTON 98199

BUILDING SIZE: 15,612 SF

### FLOORPLANS: FLOOR 2 - 3,888 SF



#### **Contact Information**

Ryan Kadletz, Founder & Designated Broker 206.650.0883 ryan@montlakepartners.com



2222 WEST ELMORE STREET SEATTLE, WASHINGTON 98199

BUILDING SIZE: 15,612 SF

#### FLOORPLANS: FLOOR 3 - 4,051 SF



#### **Contact Information**

Ryan Kadletz, Founder & Designated Broker 206.650.0883 ryan@montlakepartners.com



The information contained herein has been obtained from sources deemed reliable but is not quaranteed.