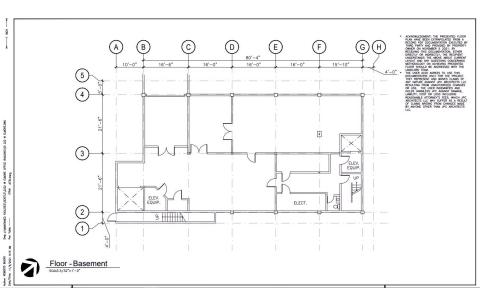

ENTAL RATE \$28.00 PSF, FULL SERVICE

BUILDING SIZE 15,612SF (3 FLOORS + BASEMENT)

ELEVATOR YES

FREIGHT ELEVATOR YES

LOT SIZE 6,800

LOADING DOCK HIGH + GRADE LEVEL

ZONING IG2 U/65

YEAR BUILT 1968/1999

CURRENT USE OFFICE

SALE TYPE OWNER/USER

PARCEL NUMBER 277110-0225

PARKING 22 ONSITE PARKING STALLS + FREE STREET PARKING

#### Contact Information

Ryan Kadletz, Founder & Designated Broker 206.650.0883 rvan@montlakepartners.com



2222 WEST ELMORE STREET SEATTLE, WASHINGTON 98199

BUILDING SIZE: 15,612 SF

#### MAGNOLIA/FISHERMAN'S TERMINAL NEIGHBORHOOD



#### **Contact Information**

Ryan Kadletz, Founder & Designated Broker 206.650.0883 ryan@montlakepartners.com



2222 WEST ELMORE STREET SEATTLE, WASHINGTON 98199

BUILDING SIZE: 15,612 SF

#### FLOORPLANS: BASEMENT - 3,824 SF



#### **Contact Information**

Ryan Kadletz, Founder & Designated Broker 206.650.0883 ryan@montlakepartners.com



2222 WEST ELMORE STREET SEATTLE, WASHINGTON 98199

BUILDING SIZE: 15,612 SF

### FLOORPLANS: FLOOR 1 - 3,849 SF



#### Contact Information

Ryan Kadletz, Founder & Designated Broker 206.650.0883 ryan@montlakepartners.com



The information contained herein has been obtained from sources deemed reliable but is not quaranteed.

2222 WEST ELMORE STREET SEATTLE, WASHINGTON 98199

BUILDING SIZE: 15,612 SF

### FLOORPLANS: FLOOR 2 - 3,888 SF



#### **Contact Information**

Ryan Kadletz, Founder & Designated Broker 206.650.0883 ryan@montlakepartners.com



2222 WEST ELMORE STREET SEATTLE, WASHINGTON 98199

BUILDING SIZE: 15,612 SF

#### FLOORPLANS: FLOOR 3 - 4,051 SF



#### **Con