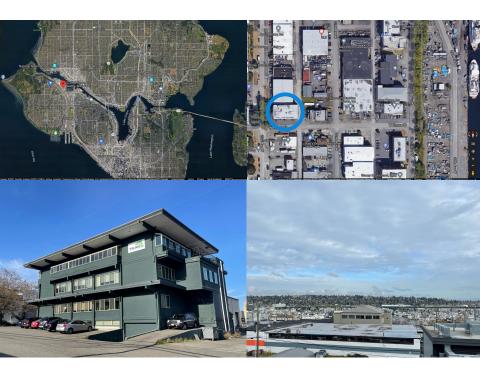

2222 WEST ELMORE STREET SEATTLE, WASHINGTON 98199

BUILDING SIZE: 15,612 SF

## DETAILS



PRICE \$5,500,000

RENTAL RATE \$28.00 PSF, FULL SERVICE

BUILDING SIZE 15,612SF (3 FLOORS + BASEMENT)

ELEVATOR YES

FREIGHT ELEVATOR YES

LOT SIZE 6,800

LOADING DOCK HIGH + GRADE LEVEL

ZONING IG2 U/65

YEAR BUILT 1968/1999

CURRENT USE OFFICE

SALE TYPE OWNER/USER

PARCEL NUMBER 277110-0225

PARKING 22 ONSITE PARKING STALLS + FREE STREET PARKING

#### Contact Information

Ryan Kadletz, Founder & Designated Broker 206.650.0883 rvan@montlakepartners.com



2222 WEST ELMORE STREET SEATTLE, WASHINGTON 98199

BUILDING SIZE: 15,612 SF

#### MAGNOLIA/FISHERMAN'S TERMINAL NEIGHBORHOOD



#### **Contact Information**

Ryan Kadletz, Founder & Designated Broker 206.650.0883 ryan@montlakepartners.com



2222 WEST ELMORE STREET SEATTLE, WASHINGTON 98199

BUILDING SIZE: 15,612 SF

#### FLOORPLANS: BASEMENT - 3,824 SF



#### **Contact Information**

Ryan Kadletz, Founder & Designated Broker 206.650.0883 ryan@montlakepartners.com



2222 WEST ELMORE STREET SEATTLE, WASHINGTON 98199

BUILDING SIZE: 15,612 SF

### FLOORPLANS: FLOOR 1 - 3,849 SF



#### Contact Information

Ryan Kadletz, Founder & Designated Broker 206.650.0883 ryan@montlakepartners.com



The information contained herein has been obtained from sources deemed reliable but is not quaranteed.

2222 WEST ELMORE STREET SEATTLE, WASHINGTON 98199

BUILDING SIZE: 15,612 SF

### FLOORPLANS: FLOOR 2 - 3,888 SF



#### **Co