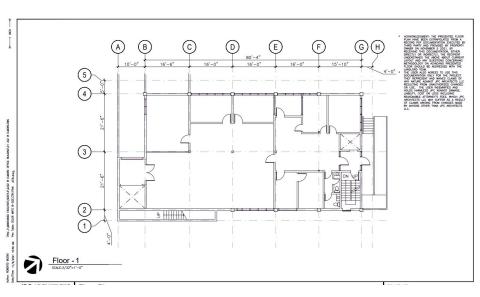

ALE TYPE OWNER/USER

PARCEL NUMBER 277110-0225

PARKING 22 ONSITE PARKING STALLS + FREE STREET PARKING

#### Contact Information

Ryan Kadletz, Founder & Designated Broker 206.650.0883 rvan@montlakepartners.com



2222 WEST ELMORE STREET SEATTLE, WASHINGTON 98199

BUILDING SIZE: 15,612 SF

#### MAGNOLIA/FISHERMAN'S TERMINAL NEIGHBORHOOD



#### **Contact Information**

Ryan Kadletz, Founder & Designated Broker 206.650.0883 ryan@montlakepartners.com



2222 WEST ELMORE STREET SEATTLE, WASHINGTON 98199

BUILDING SIZE: 15,612 SF

#### FLOORPLANS: BASEMENT - 3,824 SF



#### **Contact Information**

Ryan Kadletz, Founder & Designated Broker 206.650.0883 ryan@montlakepartners.com



2222 WEST ELMORE STREET SEATTLE, WASHINGTON 98199

BUILDING SIZE: 15,612 SF

### FLOORPLANS: FLOOR 1 - 3,849 SF



#### Contact Information

Ryan Kadletz, Founder & Designated Broker 206.650.0883 ryan@montlakepartners.com



The information contained herein has been obtained from sources deemed reliable but is not quaranteed.

2222 WEST ELMORE STREET SEATTLE, WASHINGTON 98199

BUILDING SIZE: 15,612 SF

### FLOORPLANS: FLOOR 2 - 3,888 SF



#### **Contact Information**

Ryan Kadletz, Founder & Designated Broker 206.650.0883 ryan@montlakepartners.com



2222 WEST ELMORE STREET SEATTLE, WASHINGTON 98199

BUILDING SIZE: 15,612 SF

#### FLOORPLANS: FLOOR 3 - 4,051 SF



#### **Contact Information**

Ryan Kadletz, Founder & Designated Broker 206.650.0883 ryan@montlakepartners.com



The information contained herein has been obtained from sources deemed reliable but is not quaranteed.