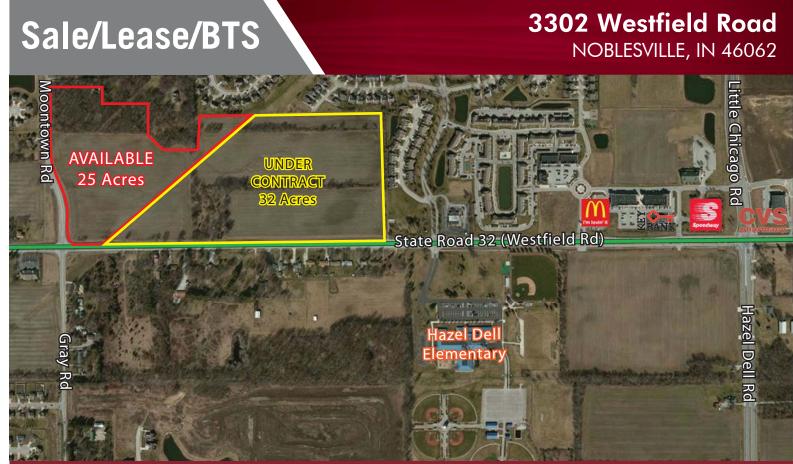

### PROPERTY OVERVIEW

- 25 acres of Land Available for Sale, Lease and/or Build To Suit Located at the North East Corner of State Road 32 and Gray Road in Noblesville; adjacent 32 acres under contract
- > Excellent Frontage on SR 32; Main East/West Corridor Connecting Noblesville and Westfield
- Great Opportunity for Retail, Office, Senior Care and other/or other Development

## Sale/Lease/BTS