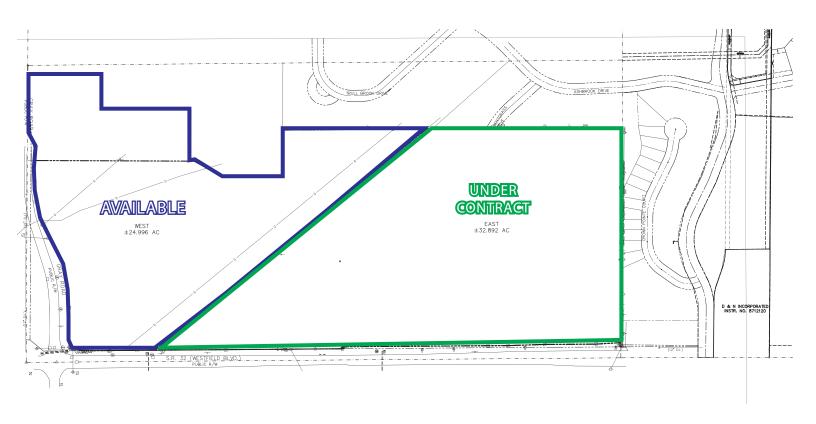

### PROPERTY OVERVIEW

- 25 acres of Land Available for Sale, Lease and/or Build To Suit Located at the North East Corner of State Road 32 and Gray Road in Noblesville; adjacent 32 acres under contract
- > Excellent Frontage on SR 32; Main East/West Corridor Connecting Noblesville and Westfield
- Great Opportunity for Retail, Office, Senior Care and other/or other Development