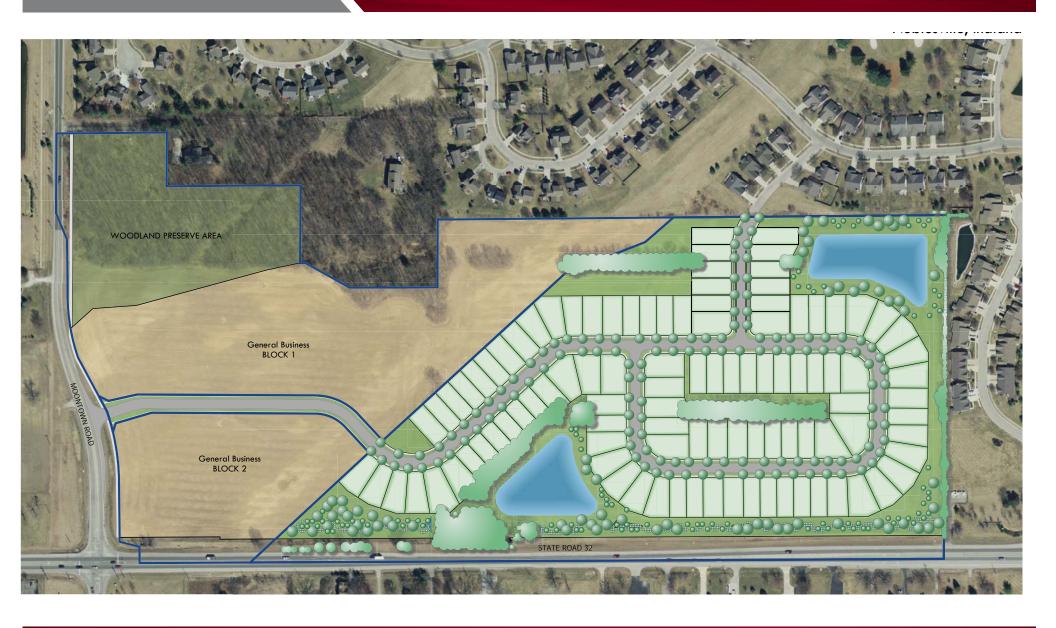

### PROPERTY OVERVIEW

- 25 acres of Land Available for Sale, Lease and/or Build To Suit Located at the North East Corner of State Road 32 and Gray Road in Noblesville; adjacent 32 acres under contract
- > Excellent Frontage on SR 32; Main East/West Corridor Connecting Noblesville and Westfield
- Great Opportunity for Retail, Office, Senior Care and other/or other Development