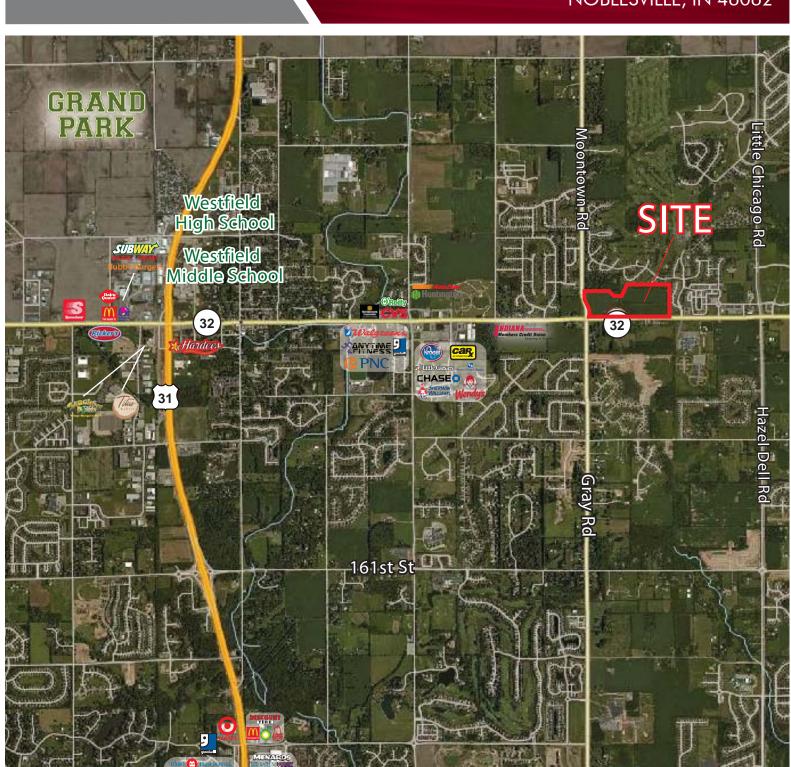

### PROPERTY OVERVIEW

- 25 acres of Land Available for Sale, Lease and/or Build To Suit Located at the North East Corner of State Road 32 and Gray Road in Noblesville; adjacent 32 acres under contract
- > Excellent Frontage on SR 32; Main East/West Corridor Connecting Noblesville and Westfield
- Great Opportunity for Retail, Office, Senior Care and other/or other Development

### TRAFFIC COUNTS

State Road 32: 19,130 ADT Gray Road: 4,597 ADT