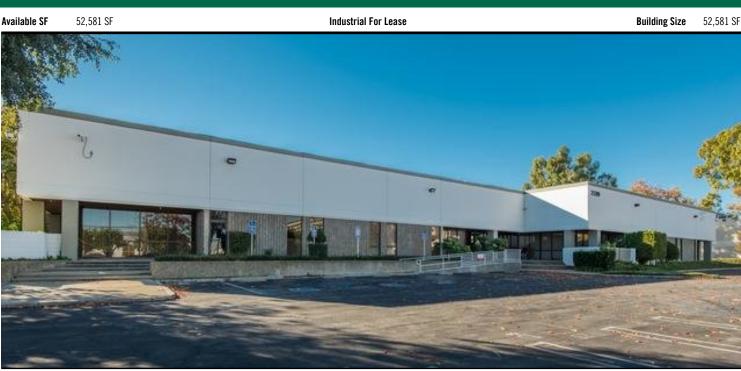

## 21200 Oxnard St, Woodland Hills, CA 91367

## Oxnard St/De Soto Ave

Attractive Corporate Image Building in a Park-Like Setting Prime Warner Center Location with Main Street Frontage Near 101 Freeway & Amenities 5 Ground Level Loading Doors Open to Private, Gated Yard Area 18' Min Clearance & 100% HAVC; Flexible Office Layout Plentiful Parking: 156 Spaces, 3:1 Ratio

| Lease Rate/Mo:    | \$78,872                                                                                                           | Sprinklered:                                         | Yes             | Office SF / #:        | 39,436 SF / 43 |
|-------------------|--------------------------------------------------------------------------------------------------------------------|------------------------------------------------------|-----------------|-----------------------|----------------|
| Lease Rate/SF:    | \$1.50                                                                                                             | Clear Height:                                        | 18'             | Restrooms:            | 3              |
| Lease Type:       | NNN                                                                                                                | GL Doors/Dim:                                        | 5 / 10' x 12'   | Office HVAC:          | Heat & AC      |
| Available SF:     | 52,581 SF                                                                                                          | DH Doors/Dim:                                        | 0               | Finished Ofc Mezz:    | 0 SF           |
| Minimum SF:       | 52,581 SF                                                                                                          | <b>A:</b> 1200 <b>V:</b> 480 <b>0:</b> 3 <b>W:</b> 4 | Ļ               | Include In Available: | No             |
| Prop Lot Size:    | 2.99 Ac / 130,244 SF                                                                                               | Construction Type:                                   | Tiltwall        | Unfinished Mezz:      | 0 SF           |
| Term:             | Acceptable to Owner                                                                                                | Const Status/Year Blt:                               | Existing / 1975 | Include In Available: | No             |
| Sale Price:       | NFS                                                                                                                |                                                      |                 | Possession:           | Now            |
| Sale Price/SF:    | NFS                                                                                                                | Whse HVAC:                                           | Yes             | Vacant:               | Yes            |
| Taxes:            | \$122,875 / 2018                                                                                                   | Parking Spaces: 156                                  | / Ratio: 3.0:1  | To Show:              | Call broker    |
| Yard:             | No                                                                                                                 | Rail Service:                                        | No              | Market/Submarket:     | West SFV       |
| Zoning:           | WC                                                                                                                 | Specific Use:                                        | Flex/R&D        | APN#:                 | 2149-002-008   |
| Listing Company:  | CBRE                                                                                                               |                                                      |                 |                       |                |
| Agents:           | <u>David Solomon 818-907-4628, William Walk 818-502-6733, David Harding 818-502-6731, Greg Geraci 818-502-6741</u> |                                                      |                 |                       |                |
| Property/Listing: | 452974/10868369                                                                                                    | Listing Date:                                        | 12/17/2018      | FTCF: CB000N000S000   |                |
| Notes:            | Call Broker For Commission Information. Co-listed With AIR CRE NonMember (David Solomon). Free Standing Building.  |                                                      |                 |                       |                |