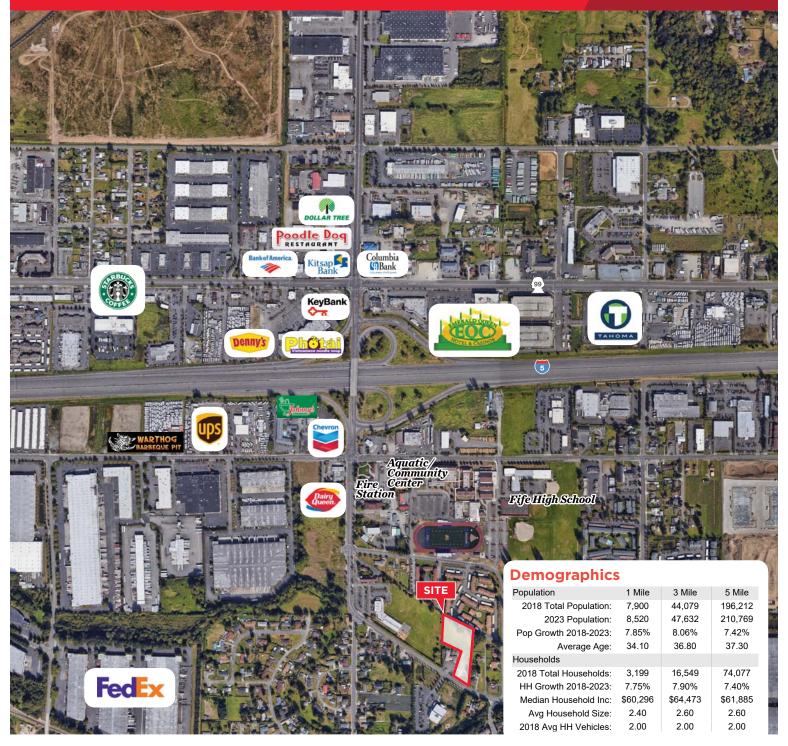

## FOR SALE—VACANT LAND ADJACENT TO: 5619 Valley Avenue East

Fife, Washington 98424

Taylor Hazard, MBA Ga Associate Director Se

taylor. hazard @cushwake.com

+1 206 521 0257

Gary Danklefsen, CRE Senior Director +1 206 521 0270 gary.danklefsen@cushwake.com 1420 Fifth Avenue, Suite 2600 Seattle, Washington 98101 Main +1 206 682 0666 Fax +1 206 521 0298 cushmanandwakefield.com

## FOR SALE—VACANT LAND ADJACENT TO: 5619 Valley Avenue East

Fife, Washington 98424

Taylor Hazard, MBA

Associate Director +1 206 521 0257

+1 206 521 0257 taylor.hazard@cushwake.com Gary Danklefsen, CRE Senior Director +1 206 521 0270 gary.danklefsen@cushwake.com 1420 Fifth Avenue, Suite 2600 Seattle, Washington 98101 Main +1 206 682 0666 Fax +1 206 521 0298 cushmanandwakefield.com