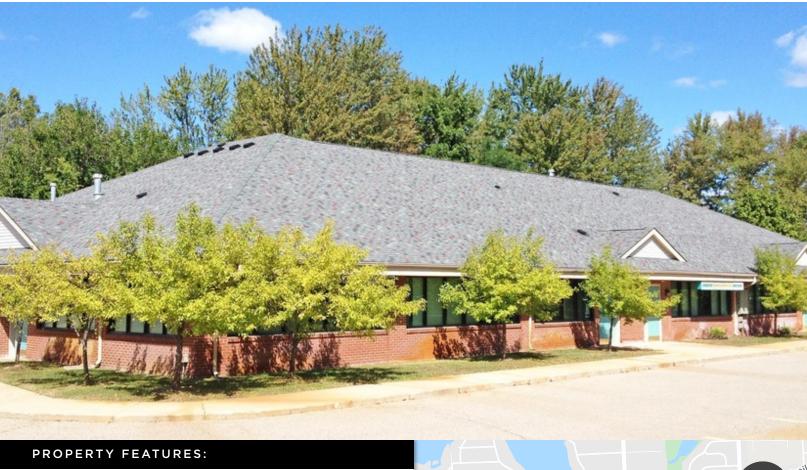

## FOR LEASE

EAGLE POND LANDING - 55 55 N POND DRIVE WALLED LAKE, MI 48390

- · Newer, single-story office/medical building
- · Signage on Pontiac Trail
- · Located just off Pontiac Trail, north of West Maple Rd
- Lease rate: \$14.00/SF gross plus utilities