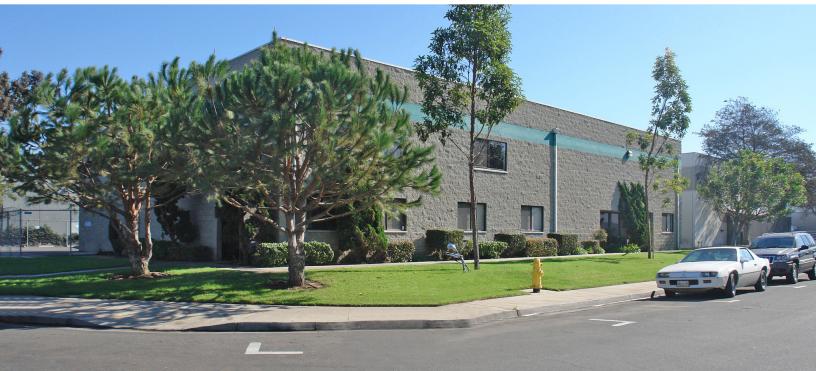

## FREESTANDING WAREHOUSE (FORMER FOOD PRODUCTION BLDG.)

2243 Verus Street | San Diego, CA 92154

## **Property Features**

- > <u>+</u>9,948 SF Freestanding Building
- > Fully fenced and secured yard
- > Two-story office, approximately 2,500 SF
- > 3 Separate units/entry, 3 meters
- > 1 Grade-level truck door, expandable to 3
- > 2 Walk in refrigerators, (1) 10x20 freezer
- > FDA, County of San Diego, State & Military approved food service permits
- > Close proximity to I-5, 54, 805 and 905 Freeways
- > Located 10 miles south of Downtown
- > Located in a HUB Zone
- > 3 Phase, 800 Amps, 120/208 V Power
- > Lease Rate: \$1.15/SF NNN (nets=\$0.13/SF)
- > Sale Price: Unpriced