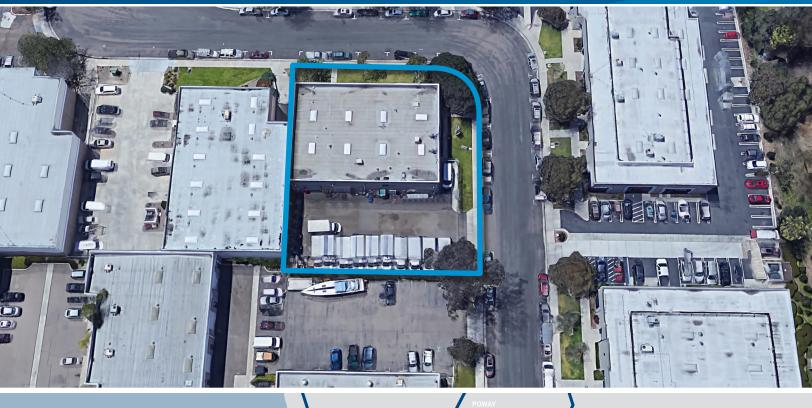

## **Property Features**

- > <u>+</u>9,948 SF Freestanding Building
- > Fully fenced and secured yard
- > Two-story office, approximately 2,500 SF
- > 3 Separate units/entry, 3 meters
- > 1 Grade-level truck door, expandable to 3
- > 2 Walk in refrigerators, (1) 10x20 freezer
- > FDA, County of San Diego, State & Military approved food service permits
- > Close proximity to I-5, 54, 805 and 905 Freeways
- > Located 10 miles south of Downtown
- > Located in a HUB Zone
- > 3 Phase, 800 Amps, 120/208 V Power
- > Lease Rate: \$1.15/SF NNN (nets=\$0.13/SF)
- > Sale Price: Unpriced