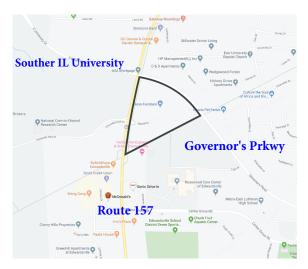

### **PRIME LOCATION**

- Governors Parkway & State Route 157
- Adjacent to MTC Nature Trail
- Easy access from I-70, I-55 and I-270/I-255
- Across from SIUE campus - 14,000 students
- Adjacent to Edwardsville High School - 4,000 students
- Edwardsville & Glen Carbon - 37,000 total residents
- 21 miles from St. Louis
- 28 miles from Lambert St. Louis International Airport

### SITE

Map data ©2019 Google