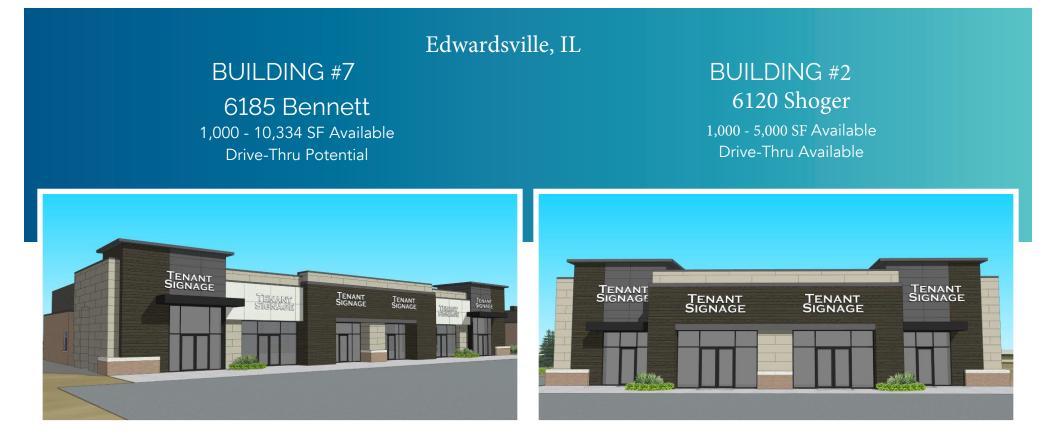

# SPACES AVAILABLE FOR SHOPS & RESTAURANTS

- 1,000 10,000 SF
- <sup>\$26</sup> PSF NNN
- All new construction
- Prime endcap spaces available
- Outlots available
- Generous T.I. Allowance