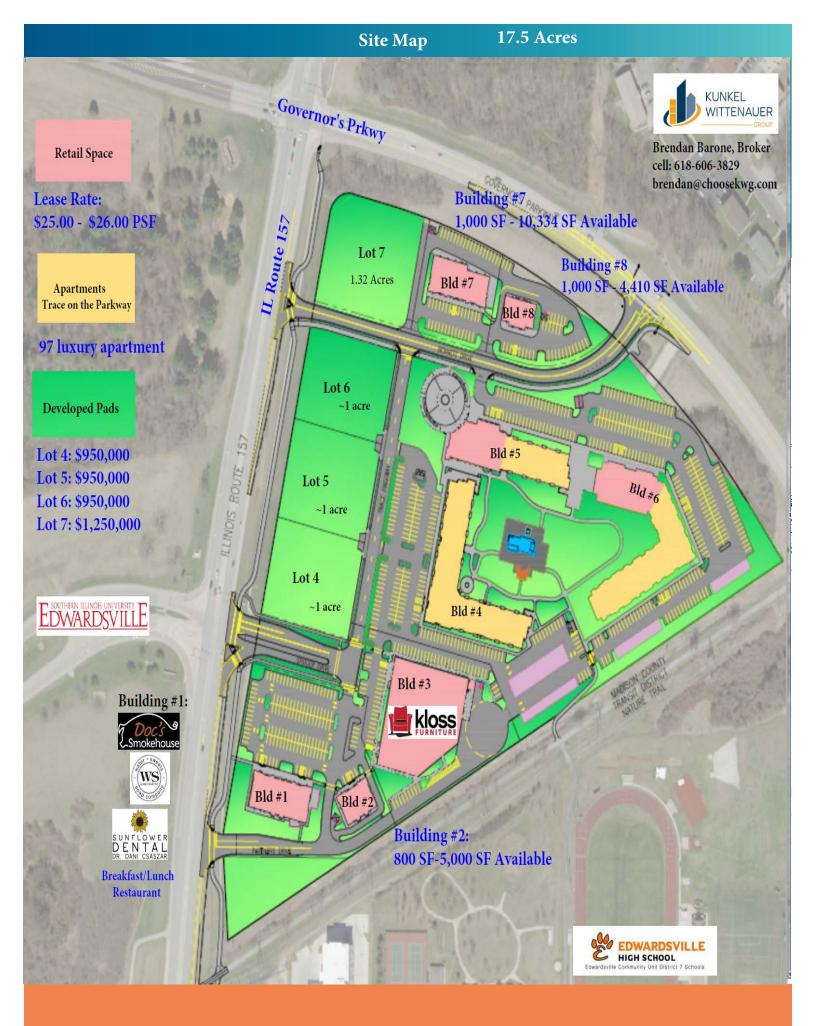

# SPACES AVAILABLE FOR SHOPS & RESTAURANTS

- 1,000 10,000 SF
- <sup>\$26</sup> PSF NNN
- All new construction
- Prime endcap spaces available
- Outlots available
- Generous T.I. Allowance

# **ON-SITE**

- 197 luxury apartments
- Outdoor gathering spaces

#### ANCHORS

• Kloss Furniture, 40,000 SF